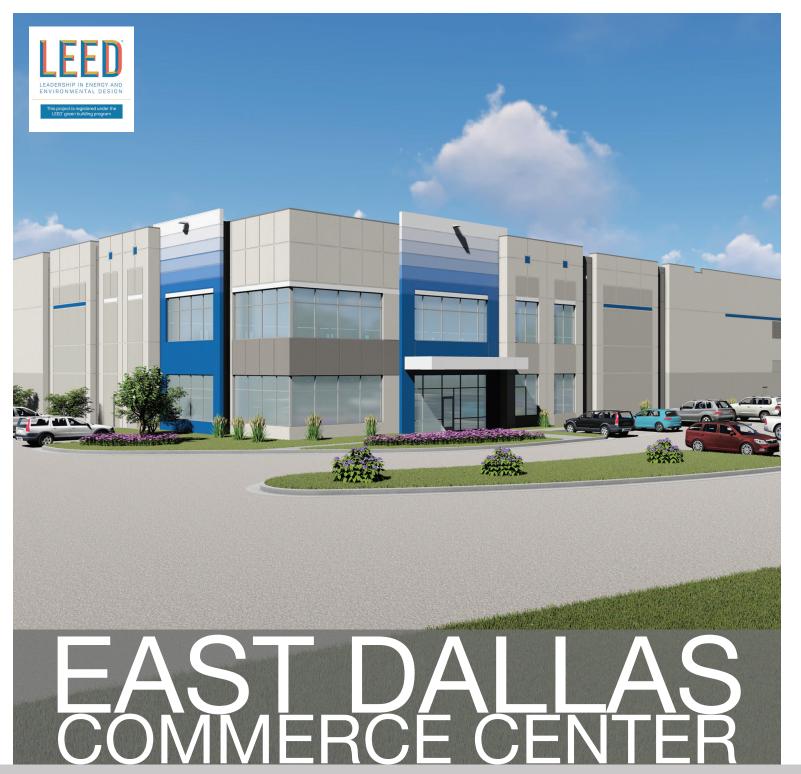

373,322 SF AVAILABLE

4001 N. Prairie Creek Road, Dallas, TX 75227

East Dallas Commerce Center is an infill LEED Certified® facility in an ideal location for both local and regional distribution with easy access to the Interstate 635 Loop, Interstate 30, US Highway 80, the Union Pacific Intermodal, and distribution hubs for Fedex and UPS.