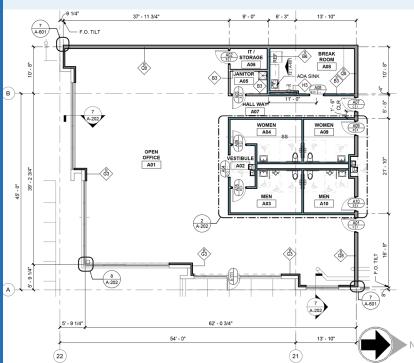

# 373,322 available square feet

CLEAR HEIGHT: 36'

DIVISIBLE TO: 124,337 SF

OFFICE SPACE: 3,447 SF