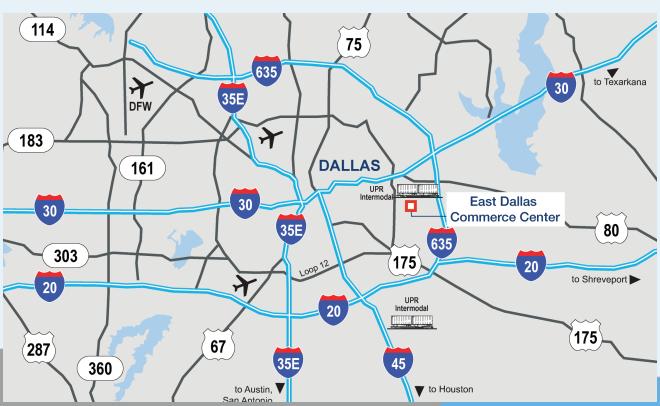

## DRIVING DISTANCES

#### **METRO AREAS**

| Downtown Dallas | 10 miles  |
|-----------------|-----------|
| Arlington       | 30 miles  |
| Fort Worth      | 42 miles  |
| Austin          | 200 miles |
| Oklahoma City   | 215 miles |
| Houston         | 240 miles |

## **MAJOR ROADS**

| Hwy 80 | 2 miles   |
|--------|-----------|
| I-30   | 2.5 miles |
| I-635  | 2.5 miles |
| I-20   | 8 miles   |
| I-45   | 10 miles  |
| I-35F  |           |

### **AIR**

| Dallas Love Field Airport1 | 18 | miles |
|----------------------------|----|-------|
| DFW Airport                | 30 | miles |

For more information, or to set up a tour, please contact: