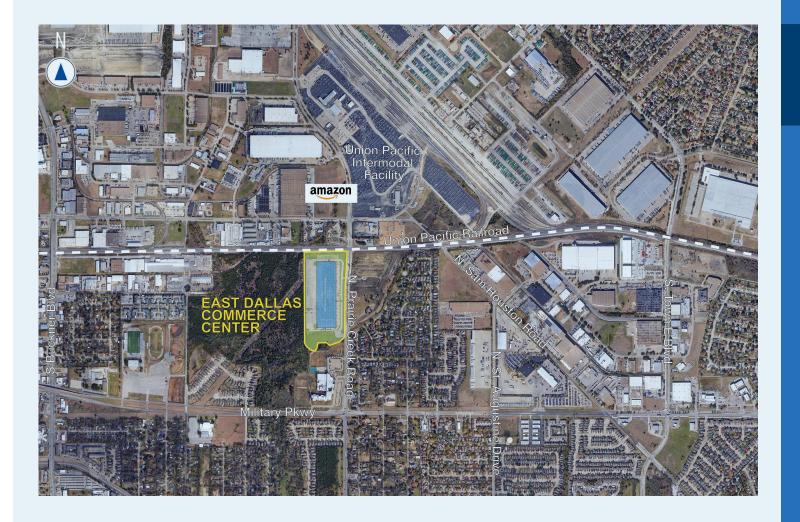

373,322 SF AVAILABLE

4001 N. Prairie Creek Road, Dallas, TX 75227

East Dallas Commerce Center is an infill LEED Certified® facility in an ideal location for both local and regional distribution with easy access to the Interstate 635 Loop, Interstate 30, US Highway 80, the Union Pacific Intermodal, and distribution hubs for Fedex and UPS.

#### **METRO AREAS**

| Downtown Dallas | 10 miles  |
|-----------------|-----------|
| Arlington       | 30 miles  |
| Fort Worth      | 42 miles  |
| Austin          | 200 miles |
| Oklahoma City   | 215 miles |
| Houston         | 240 miles |

## **MAJOR ROADS**

| Hwy 80 | 2 miles   |
|--------|-----------|
| I-30   | 2.5 miles |
| I-635  | 2.5 miles |
| I-20   | 8 miles   |
| I-45   | 10 miles  |
| I-35F  |           |

### **AIR**

| Dallas Love Field Airport1 | 18 | miles |
|----------------------------|----|-------|
| DFW Airport                | 30 | miles |

For more information, or to set up a tour, please contact: