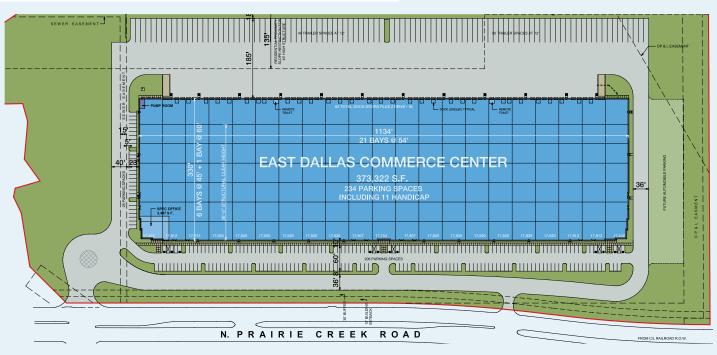

# 373,322 available square feet

CLEAR HEIGHT: 36'

DIVISIBLE TO: 124,337 SF

OFFICE SPACE: 3,447 SF

## One of DFW's Most Desirable Distribution Locations

| DOCKS:                   | 62 (9' x 10')                                 |  |
|--------------------------|-----------------------------------------------|--|
| DOCK DOORS:              | 2 (14' x 16')                                 |  |
| COLUMN SPACING:          | 54' x 45'                                     |  |
| TRUCK COURT:             | 185'                                          |  |
| AUTO PARKING:            | 234 spaces<br>including 11<br>handicap spaces |  |
| TRAILER PARKING:         | 99 stalls                                     |  |
| LIGHTING:                | LED high bay<br>lights with<br>motion sensors |  |
| FIRE SPRINKLER:          | ESFR                                          |  |
| LEED® CERTIFIED™, SILVER |                                               |  |