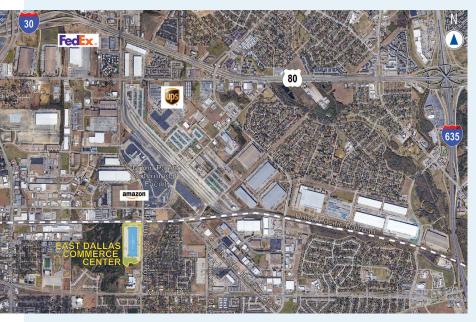

373,322 SF AVAILABLE

4001 N. Prairie Creek Road, Dallas, TX 75227

East Dallas Commerce Center is an infill LEED Certified® facility in an ideal location for both local and regional distribution with easy access to the Interstate 635 Loop, Interstate 30, US Highway 80, the Union Pacific Intermodal, and distribution hubs for Fedex and UPS.