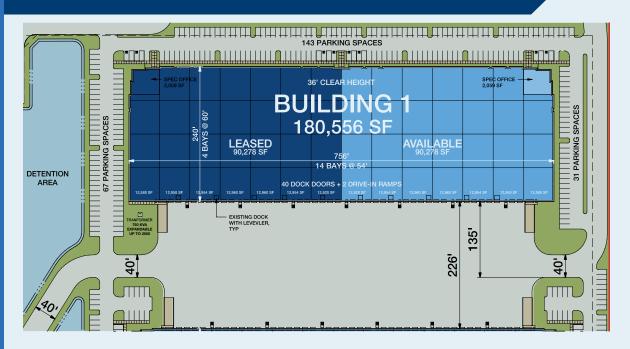

### **BUILDING 1 AVAILABLE SPACE**

## **90,278** Available Square Feet

| TOTAL BUILDING:  | 180,556 SF                              |
|------------------|-----------------------------------------|
| DIVISIBLE TO:    | 38,484 SF                               |
| CLEAR HEIGHT:    | 36'                                     |
| OFFICE AREA:     | 2,059 SF                                |
| DOCK DOORS:      | 20 (9' x 10')                           |
| DRIVE-IN DOORS:  | 1 (14' x 16')                           |
| DOCK EQUIPMENT:  | (5) 40,000 lbs.<br>mechanical levelers  |
| AUTO PARKING:    | 1.34/1,000                              |
| TRUCK COURT:     | 226' (shared)                           |
| BUILDING DEPTH:  | 240'                                    |
| COLUMN SPACING:  | 60' x 54'                               |
| FIRE PROTECTION: | ESFR with<br>K-22 sprinkler heads       |
| LIGHTING:        | LED high bay lights with motion sensors |