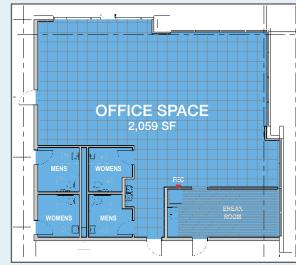

### **BUILDING 1 AVAILABLE SPACE**

## **90,278** Available Square Feet

| TOTAL BUILDING:  | 180,556 SF                              |
|------------------|-----------------------------------------|
| DIVISIBLE TO:    | 38,484 SF                               |
| CLEAR HEIGHT:    | 36'                                     |
| OFFICE AREA:     | 2,059 SF                                |
| DOCK DOORS:      | 20 (9' x 10')                           |
| DRIVE-IN DOORS:  | 1 (14' x 16')                           |
| DOCK EQUIPMENT:  | (5) 40,000 lbs.<br>mechanical levelers  |
| AUTO PARKING:    | 1.34/1,000                              |
| TRUCK COURT:     | 226' (shared)                           |
| BUILDING DEPTH:  | 240'                                    |
| COLUMN SPACING:  | 60' x 54'                               |
| FIRE PROTECTION: | ESFR with<br>K-22 sprinkler heads       |
| LIGHTING:        | LED high bay lights with motion sensors |