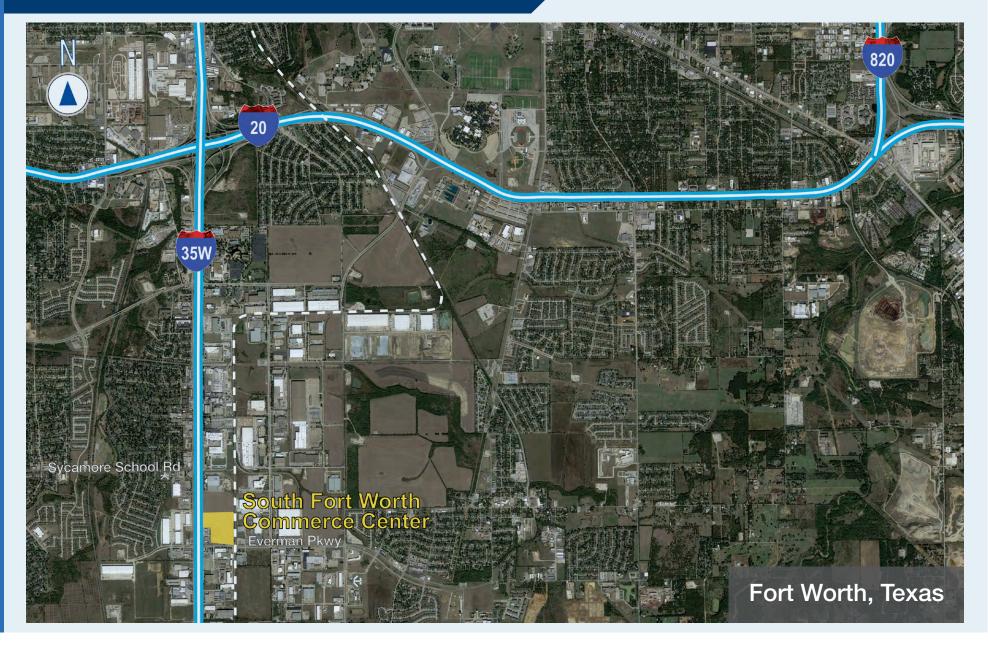

### **PARK INFORMATION**

South Fort Worth Commerce Center, located in the South Fort Worth submarket on the northeast corner of I-35W and Everman Pkwy, is an ideal location for both local and regional distribution with strong workforce labor in the area.

### **PARK LOCATION**