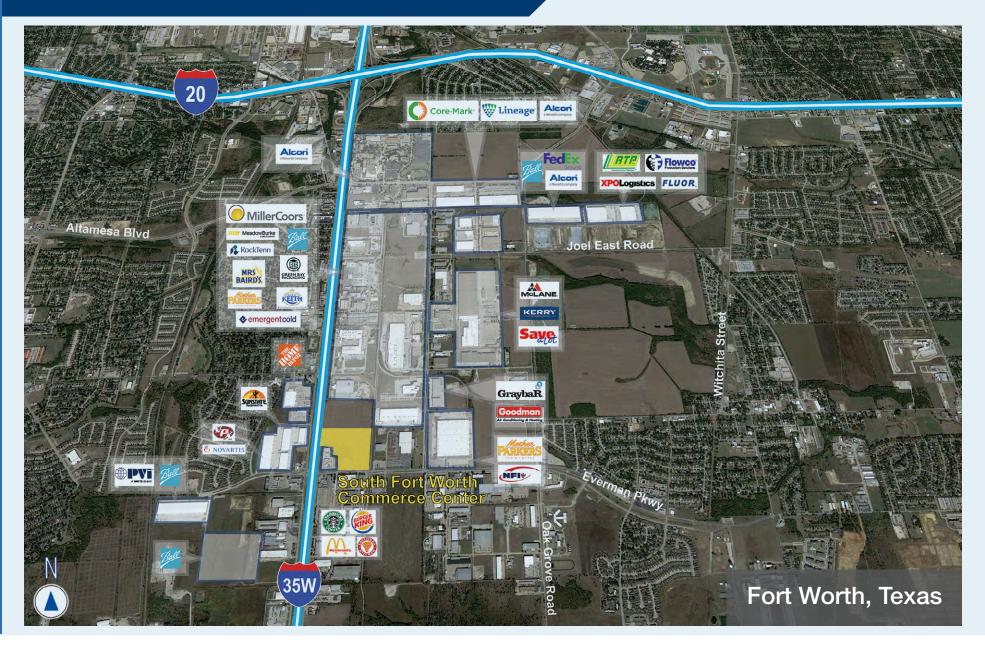

# SOUTH FORT WORTH COMMERCE CENTER

90,278 SF Available

1021 Everman Pkwy, Fort Worth, TX 76140



View Property Video

31021

# **al IDI Logistics**



www.idilogistics.com

### **PARK INFORMATION**



South Fort Worth Commerce Center, located in the South Fort Worth submarket on the northeast corner of I-35W and Everman Pkwy, is an ideal location for both local and regional distribution with strong workforce labor in the area.

### **PARK LOCATION**





### **PARK NEIGHBORS**





### **BUILDING 1 AVAILABLE SPACE**





## **90,278** Available Square Feet

| TOTAL BUILDING:  | 180,556 SF                              |
|------------------|-----------------------------------------|
| DIVISIBLE TO:    | 38,484 SF                               |
| CLEAR HEIGHT:    | 36'                                     |
| OFFICE AREA:     | 2,059 SF                                |
| DOCK DOORS:      | 20 (9' x 10')                           |
| DRIVE-IN DOORS:  | 1 (14' x 16')                           |
| DOCK EQUIPMENT:  | (5) 40,000 lbs.<br>mechanical levelers  |
| AUTO PARKING:    | 1.34/1,000                              |
| TRUCK COURT:     | 226' (shared)                           |
| BUILDING DEPTH:  | 240'                                    |
| COLUMN SPACING:  | 60' x