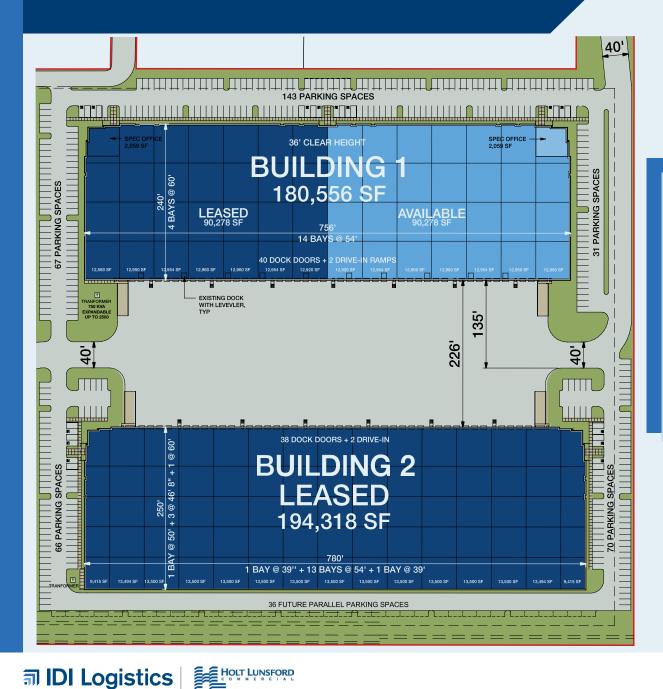

### **BUILDING 1 AVAILABLE SPACE**

## **90,278** Available Square Feet

| TOTAL BUILDING:  | 180,556 SF                              |
|------------------|-----------------------------------------|
| DIVISIBLE TO:    | 38,484 SF                               |
| CLEAR HEIGHT:    | 36'                                     |
| OFFICE AREA:     | 2,059 SF                                |
| DOCK DOORS:      | 20 (9' x 10')                           |
| DRIVE-IN DOORS:  | 1 (14' x 16')                           |
| DOCK EQUIPMENT:  | (5) 40,000 lbs.<br>mechanical levelers  |
| AUTO PARKING:    | 1.34/1,000                              |
| TRUCK COURT:     | 226' (shared)                           |
| BUILDING DEPTH:  | 240'                                    |
| COLUMN SPACING:  | 60' x 54'                               |
| FIRE PROTECTION: | ESFR with<br>K-22 sprinkler heads       |
| LIGHTING:        | LED high bay lights with motion sensors |