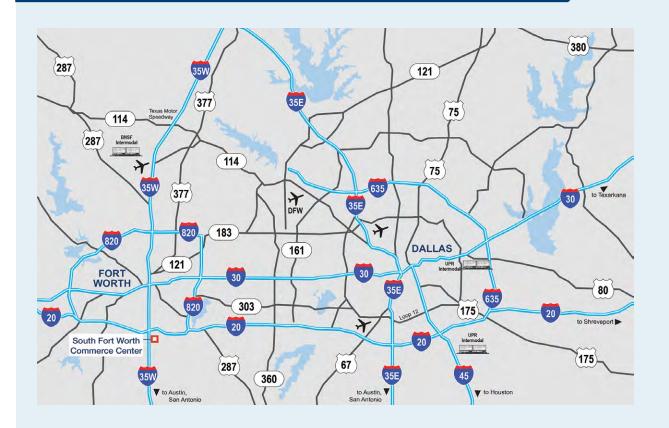

#### **DRIVING DISTANCES**

#### **METRO AREAS**

| Downtown Fort Worth | 10 miles  |
|---------------------|-----------|
| Arlington           | 18 miles  |
| Dallas              |           |
| Austin              | 181 miles |
| Oklahoma City       | 208 miles |

#### **MAJOR ROADS**

| I-35W | 0 miles   |
|-------|-----------|
| I-20  |           |
| I-820 | 7.5 miles |
| I-30  | 8 miles   |

#### AIR

Fort Worth Meacham Airport .19 miles DFW Airport .......30 miles Dallas Love Field Airport ......41 miles