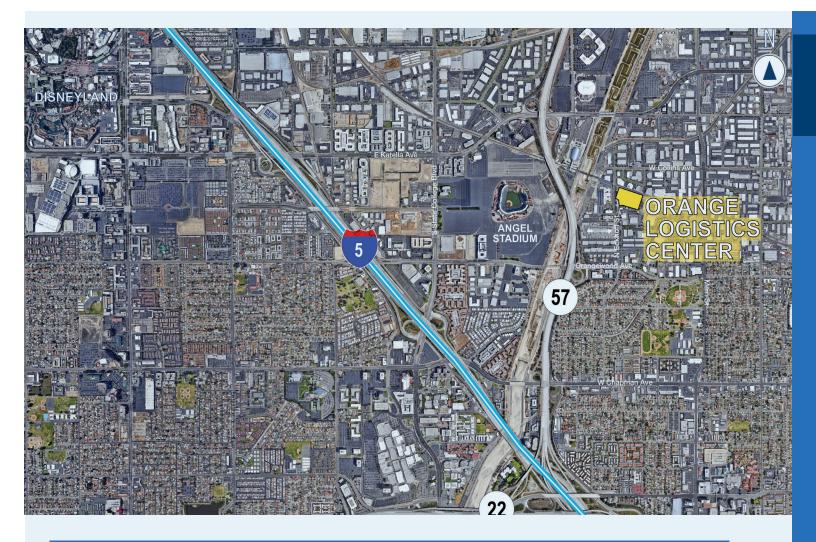

# DRIVING DISTANCES

#### **METRO AREA**

| 5.5 miles |
|-----------|
| 20 miles  |
| 30 miles  |
| 92 miles  |
|           |

#### INTERSTATE

| Highway 57 | 0.5 miles |
|------------|-----------|
| I-5        | 1.5 miles |
| Highway 39 | 8 miles   |
| Highway 90 | 9 miles   |
| I-605      | 14 miles  |
| I-10       | 20 miles  |
| I-405      | 22 miles  |

#### AIR

| John Wayne Airport11    | miles |
|-------------------------|-------|
| Ontario Int'l Airport35 | miles |
| LAX                     | miles |

For more information, or to set up a tour, please contact: