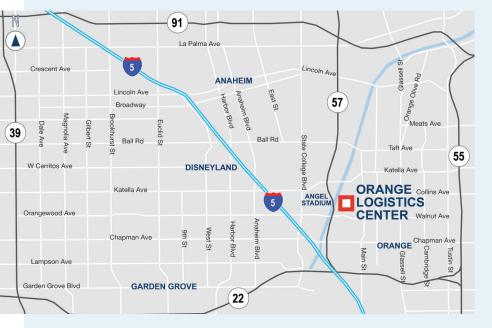

# **al IDI Logistics**

www.idilogistics.com

Orange Logistics Center will offer up to 285,719 square feet of state-of-the-art industrial space located near the intersection of N. Eckhoff Street and W. Orangewood Avenue in Orange, CA - approximately 1.5 miles from I-5.

# DRIVING DISTANCES

#### INTERSTATE

| Highway 57 | 0.5 miles |
|------------|-----------|
| I-5        | 1.5 miles |
| Highway 39 | 8 miles   |
| Highway 90 | 9 miles   |
| I-605      | 14 miles  |
| I-10       | 20 miles  |
| I-405      | 22 miles  |