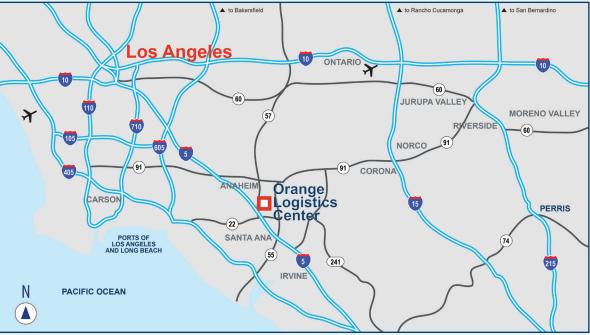

# DRIVING DISTANCES

#### **METRO AREA**

| 5.5 miles |
|-----------|
| 20 miles  |
| 30 miles  |
| 92 miles  |
|           |

#### INTERSTATE

| Highway 57 | 0.5 miles |
|------------|-----------|
| I-5        | 1.5 miles |
| Highway 39 | 8 miles   |
| Highway 90 | 9 miles   |
| I-605      | 14 miles  |
| I-10       | 20 miles  |
| I-405      | 22 miles  |

#### AIR

| John Wayne Airport11    | miles |
|-------------------------|-------|
| Ontario Int'l Airport35 | miles |
| LAX                     | miles |

For more information, or to set up a tour, please contact: