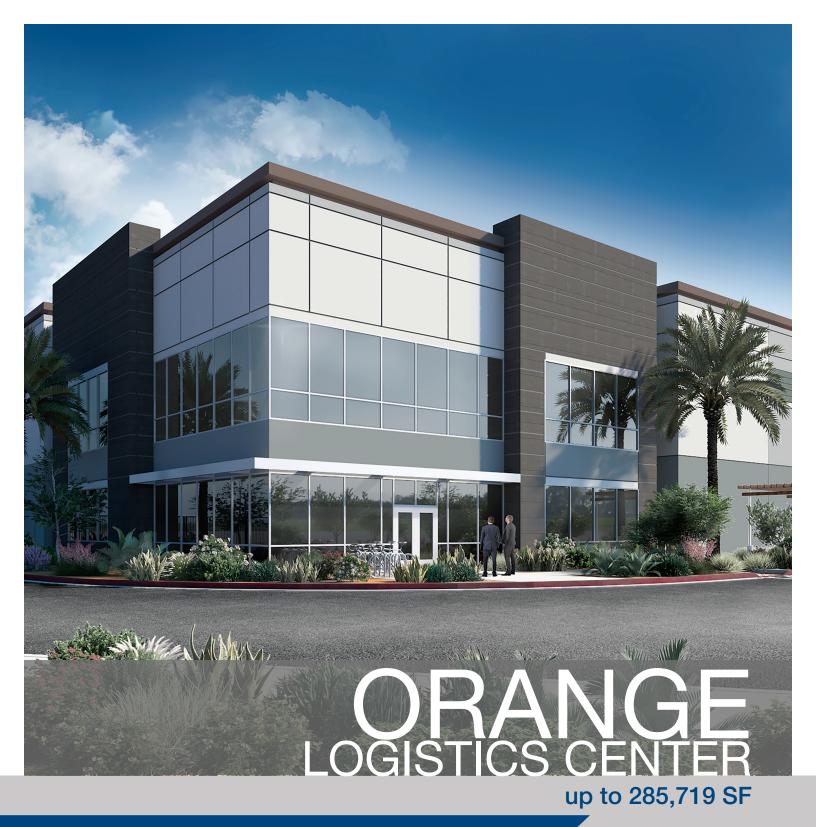

759 North Eckhoff Street, Orange, CA 92868

# **al IDI Logistics**

www.idilogistics.com

Orange Logistics Center will offer up to 285,719 square feet of state-of-the-art industrial space located near the intersection of N. Eckhoff Street and W. Orangewood Avenue in Orange, CA - approximately 1.5 miles from I-5.