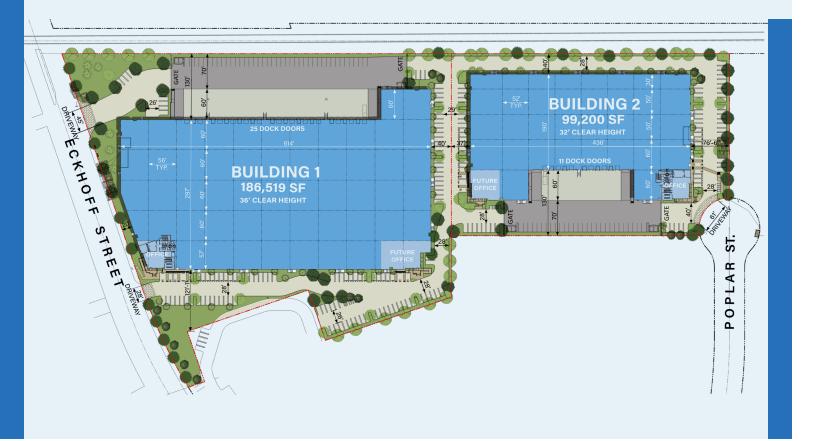

# Proposed Building Layouts (can be modified):

### **BUILDING 1**

| SITE AREA:        | 358,774 SF<br>8.24 acres |
|-------------------|--------------------------|
| BUILDING AREA:    | 186,519 SF               |
| CLEAR HEIGHT:     | 36'                      |
| POTENTIAL OFFICE: | 10,000 SF                |
| DOCKS:            | 25                       |
| AUTO PARKING:     | 172 spaces               |

## BUILDING 2 SITE AREA: 194,117 SF 4.46 acres BUILDING AREA: 99,200 SF CLEAR HEIGHT: 32' POTENTIAL OFFICE: 10,000 SF DOCKS: 11 AUTO PARKING: 106 spaces