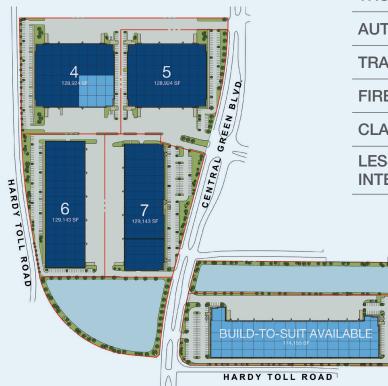

# 8.90 acres

TOTAL PROPOSED BUILDING: 472,244 SF

DIMENSIONS:

170' x 894'

## Ideal location for regional distribution with immediate access to the Hardy Toll Road

| CLEAR HEIGHT:     | 24' minimum |
|-------------------|-------------|
| DOCK DOORS:       | 43          |
| DRIVE-IN DOORS:   | 2           |
| TYPICAL BAY:      | 54' x 54'   |
| STAGING BAY SIZE: | 54' x 60'   |
| TRUCK COURT:      | 134'        |
| AUTO PARKING:     | 90 spaces   |
| TRAILER PARKING:  | 3 stalls    |
| FIRE SPRINKLER:   | ESFR        |