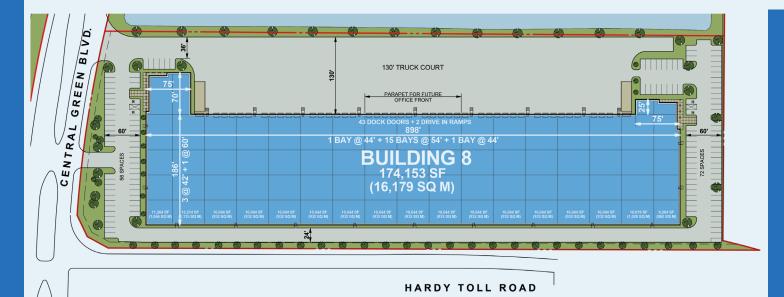

# 8.90 acres

TOTAL PROPOSED BUILDING: 472,244 SF

DIMENSIONS:

170' x 894'

### **REAR-LOAD CONFIGURATION**

## Ideal location for regional distribution with immediate access to the Hardy Toll Road

| CLEAR HEIGHT:     | 24' minimum |
|-------------------|-------------|
| DOCK DOORS:       | 43          |
| DRIVE-IN DOORS:   | 2           |
| TYPICAL BAY:      | 54' x 54'   |
| STAGING BAY SIZE: | 54' x 60'   |
| TRUCK COURT:      | 134'        |
| AUTO PARKING:     | 90 spaces   |
| TRAILER PARKING:  | 3 stalls    |
| FIRE SPRINKLER:   | ESFR        |