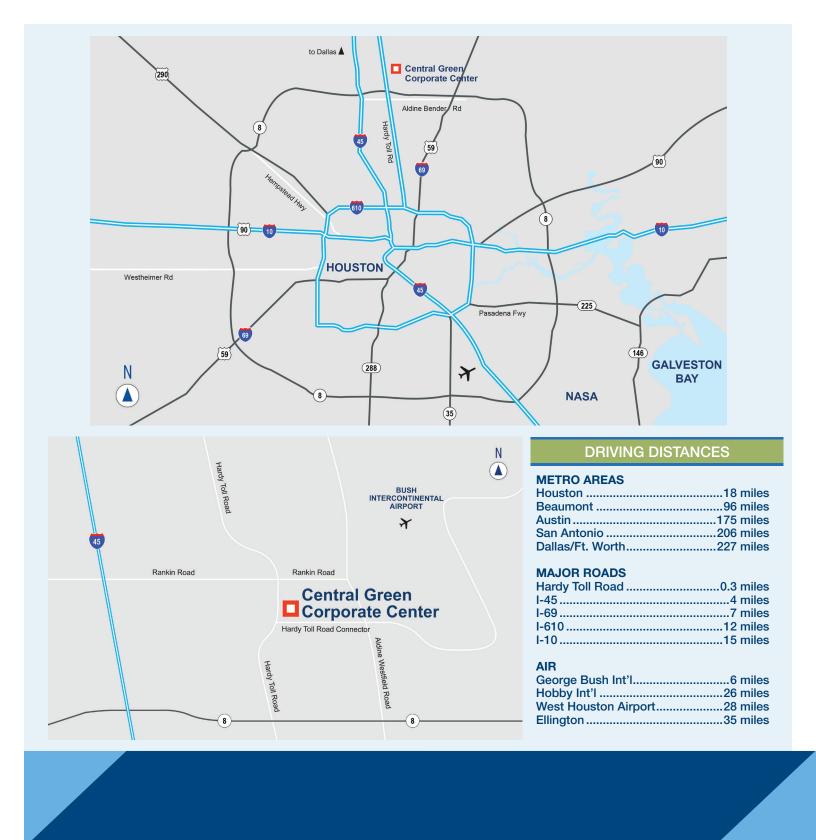

### **al IDI Logistics**

www.idilogistics.com

Central Green Corporate Center is located at the intersection of Hardy Toll Road and Central Green Boulevard providing excellent access to the Hardy Toll Road, as well as Beltway 8 and I-46. Less than 3 miles away from Bush Intercontinental Airport, Central Green is an ideal location for local and regional distribution.

CLASS A MASTER-PLANNED PARK

LESS THAN 3 MILES FROM BUSH INTERCONTINENTAL AIRPORT

Cape Bell +1.713.577.1677 cape.bell@cbre.com Jason Dillee +1.713.577.1796 jason.dillee@cbre.com **Jon Harmon** +1.972.560.7001 jon.harmon@idilogistics.com