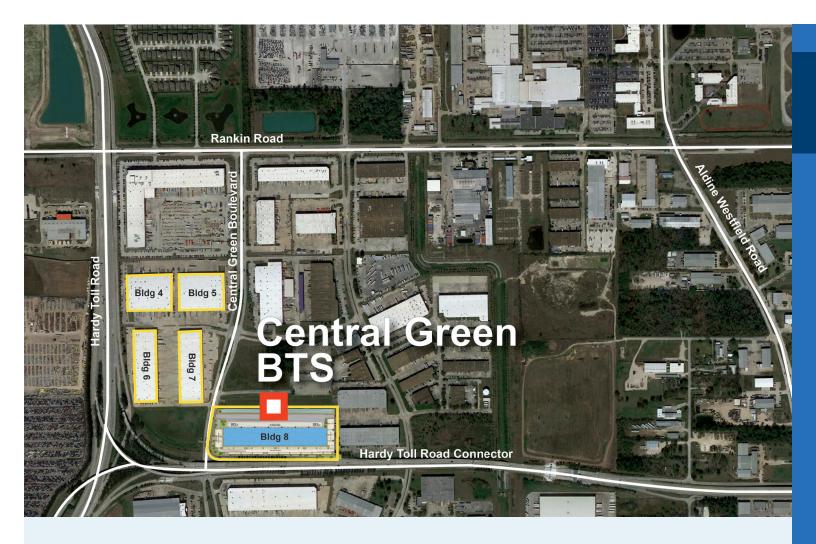

### CENTRAL GREEN CORPORATE CENTER Proposed Building 8

Central Green Boulevard, Houston, TX 77032

### **al IDI Logistics**

www.idilogistics.com

Central Green Corporate Center is located at the intersection of Hardy Toll Road and Central Green Boulevard providing excellent access to the Hardy Toll Road, as well as Beltway 8 and I-46. Less than 3 miles away from Bush Intercontinental Airport, Central Green is an ideal location for local and regional distribution.

## Ideal location for regional distribution with immediate access to the Hardy Toll Road

| CLEAR HEIGHT:     | 24' minimum |
|-------------------|-------------|
| DOCK DOORS:       | 43          |
| DRIVE-IN DOORS:   | 2           |
| TYPICAL BAY:      | 54' x 54'   |
| STAGING BAY SIZE: | 54' x 60'   |
| TRUCK COURT:      | 134'        |
| AUTO PARKING:     | 90 spaces   |
| TRAILER PARKING:  | 3 stalls    |
| FIRE SPRINKLER:   | ESFR        |