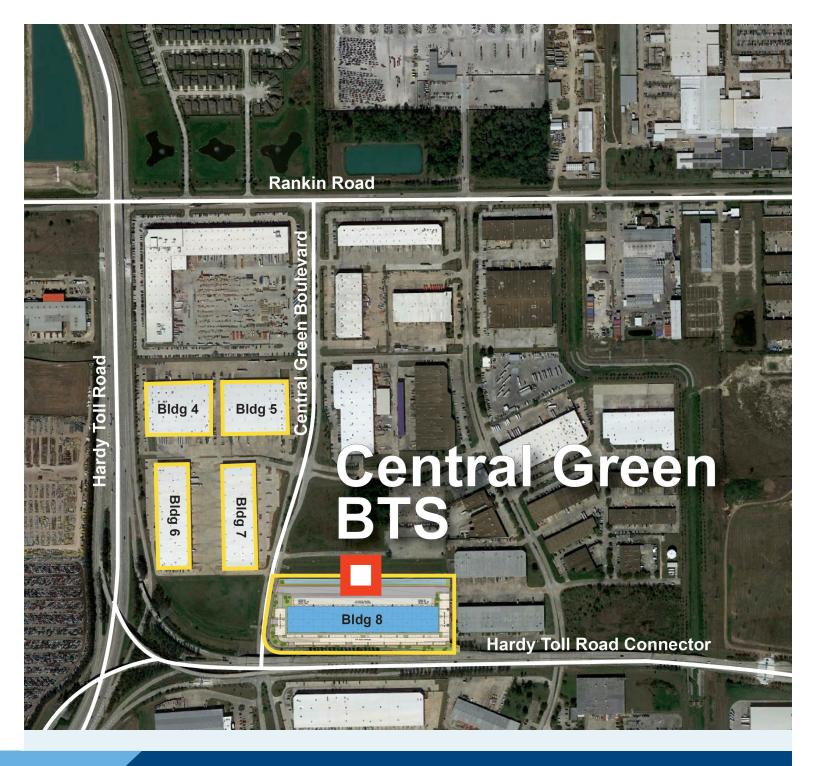

### CENTRAL GREEN CORPORATE CENTER Proposed Building 8

Central Green Boulevard, Houston, TX 77032

### **al IDI Logistics**

www.idilogistics.com

Central Green Corporate Center is located at the intersection of Hardy Toll Road and Central Green Boulevard providing excellent access to the Hardy Toll Road, as well as Beltway 8 and I-46. Less than 3 miles away from Bush Intercontinental Airport, Central Green is an ideal location for local and regional distribution.

## Ideal location for regional distribution with immediate access to the Hardy Toll Road

| CLEAR HEIGHT:     | 24' minimum |
|-------------------|-------------|
| DOCK DOORS:       | 43          |
| DRIVE-IN DOORS:   | 2           |
| TYPICAL BAY:      | 54' x 54'   |
| STAGING BAY SIZE: | 54' x 60'   |
| TRUCK COURT:      | 134'        |
| AUTO PARKING:     | 90 spaces   |
| TRAILER PARKING:  | 3 stalls    |
| FIRE SPRINKLER:   | ESFR        |