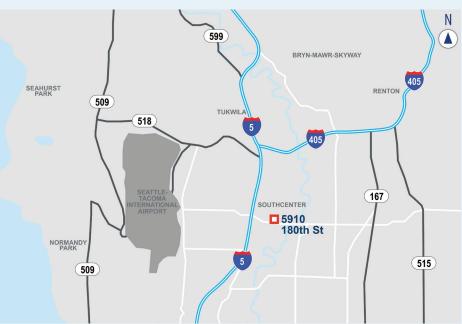

### **DRIVING DISTANCES**

#### **INTERSTATE**

| SR-167 | 2   | miles |
|--------|-----|-------|
| I-5    | 2.5 | miles |
| I-405  | 4.7 | miles |
| SR-509 | 4.9 | miles |

#### AIF

Seattle-Tacoma Int'l Airport .....4 miles

#### **PORT**

| Port of Seattle10 | miles |
|-------------------|-------|
| Port of Tacoma20  | miles |

For more information, or to set up a tour, please contact:

**Wilma Warshak, SIOR** +1.206.409.1432

wilma.warshak@wa-rea.com