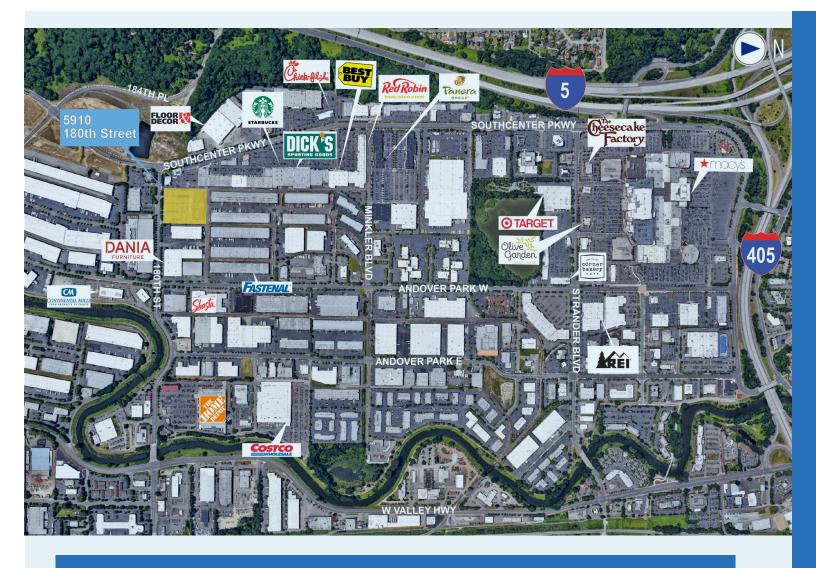

121,156 SF AVAILABLE

5910 S. 180th Street, Tukwila, WA 98188

180th Street Logistics Center is a brand-new 121,156 SF Class A industrial/distribution facility strategically located at the junction of I-5 and I-405, only 4 miles to SeaTac Airport and 10 miles to the Port of Seattle.

#### SITE BENEFITS

- Fully entitled up to 121,156 SF
- Zoning: Tukwila Urban Center-WorkPlace
- Building design flexibility
- Abundant labor force
- Close proximity to amenities
- Controlled LED exterior lighting
- Energy efficient building

- Ability to secure
- Prominent street visibility
- Excellent transportation infrastructure
- High profile corporate neighbors
- 15 minute drive to Port of Seattle
- Strategically located at the junction of I-5 & I-405