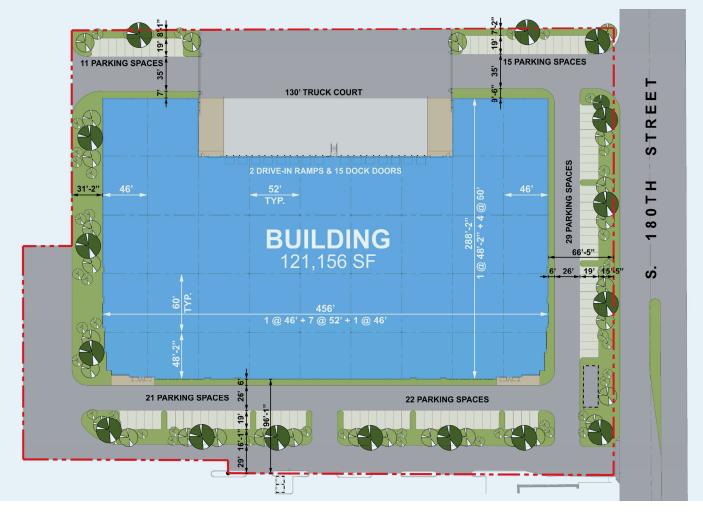

# 121,156 available square feet

SITE AREA: 5.44 acres

TOTAL OFFICE AREA: 12,000 SF
1st FLOOR OFFICE: 6,000 SF
2nd FLOOR OFFICE: 6,000 SF

## Available for BTS Lease/Sale Occupancy within 12 months

| CLEAR HEIGHT:        | 36'            |
|----------------------|----------------|
| BUILDING DIMENSIONS: | 456' x 288'-2" |
| COLUMN SPACING:      | 52' x 60'      |
| DOCKS:               | 15             |
| DRIVE-IN DOORS:      | 2              |
| TRUCK COURT:         | 130'           |
| AUTO PARKING:        | 98 spaces      |
| WAREHOUSE LIGHTING:  | LED            |
| POWER:               | 2,000 amp      |
| FLOOR SLAB:          | 6"             |
| FIRE SPRINKLER:      | ESFR           |