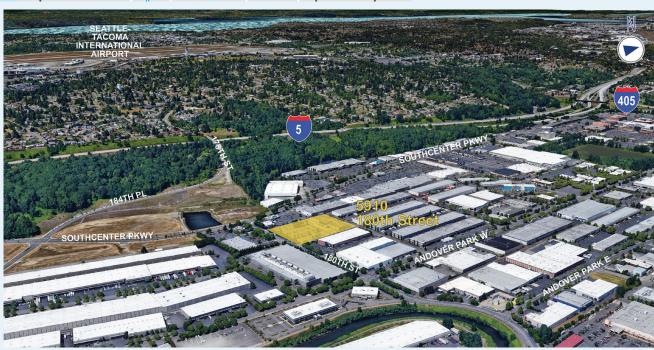

121,156 SF AVAILABLE

5910 S. 180th Street, Tukwila, WA 98188

180th Street Logistics Center is a brand-new 121,156 SF Class A industrial/distribution facility strategically located at the junction of I-5 and I-405, only 4 miles to SeaTac Airport and 10 miles to the Port of Seattle.