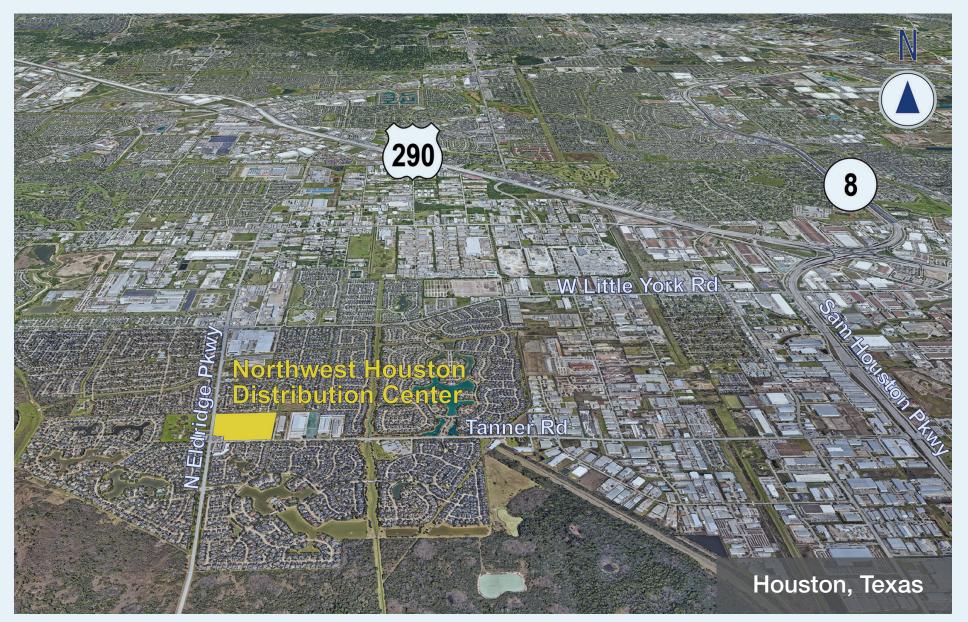

## **PARK LOCATION**

- Located near US 290 & the Sam Houston Tollway
- Ideal location for both local and regional distribution
- Freeport Tax Exemptions

#### **MAJOR ROADS**

| Beltway 8       | 2.5 miles |
|-----------------|-----------|
| I-10            | 7 miles   |
| 610 Loop        | 14 miles  |
| I-69            | 18 miles  |
| I-45            | 19 miles  |
| Hardy Toll Road | 22 miles  |

#### **AIR**

| West Houston Airport7 | miles |
|-----------------------|-------|
| George Bush Int'l27   | miles |
| Hobby Int'l30         | miles |
| Ellington Airport42   | miles |