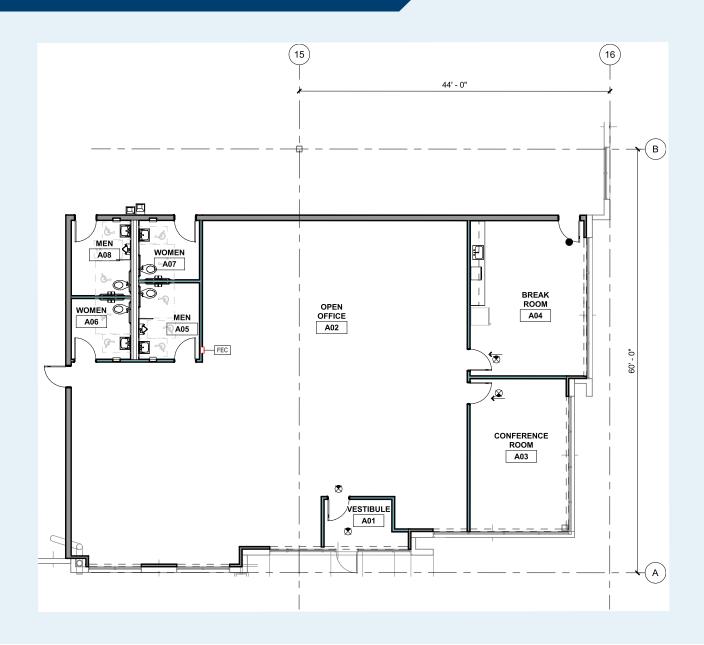

3,327 SF                                |
| DOCK DOORS:     | 36 (9' x 10')                           |
| DRIVE-IN DOORS: | 2 (14' x 16')                           |
| COLUMN SPACING: | 54' x 56'8" with<br>54' x 60' speed bay |
| DIMENSIONS:     | 790' x 230'                             |
| TRUCK COURT:    | 210' (shared)                           |
| AUTO PARKING:   | 120 spaces<br>(including 6 ADA)         |
| LIGHTING:       | LED high bay lights with motion sensors |
| FIRE SPRINKLER: | ESFR                                    |
|                 |                                         |



## **PARK LOCATION**

- Located near US 290 & the Sam Houston Tollway
- Ideal location for both local and regional distribution
- Freeport Tax Exemptions



# **BUILDING 2 OFFICE SPACE 3,327 SF**



### **NORTWEST HOUSTON DISTRIBUTION CENTER**

# One of Northwest Houston's Most Desirable Distribution Locations



#### **DRIVING DISTANCES**

#### 

Dallas/Ft. Worth.....245 miles

#### **MAJOR ROADS**

| Beltway 8       | 2.5 miles |
|-----------------|-----------|
| I-10            | 7 miles   |
| 610 Loop        | 14 miles  |
| I-69            | 18 miles  |
| I-45            | 19 miles  |
| Hardy Toll Road | 22 miles  |

#### **AIR**

| West Houston Airport7 | miles |
|-----------------------|-------|
| George Bush Int'l27   | miles |
| Hobby Int'l30         | miles |
| Ellington Airport42   | miles |

#### **ABOUT IDI LOGISTICS**

IDI Logistics is a leading developer and manager of logistics real estate in the U.S. Our fully-integrated logistics platform has a long track record of