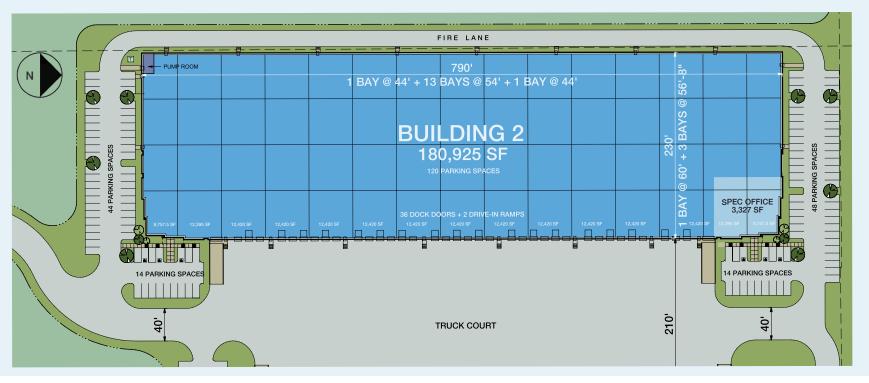

Building 2 | 180,925 SF Available

5728 N. Eldridge Parkway, B-2, Houston, TX 77041

### **BUILDING 2 SPECIFICATIONS**

180,925 available square feet

Northwest Houston Distribution Center, located in the Northwest Houston submarket near US 290 and the Sam Houston Tollway, is an ideal location for both local and regional distribution.

| CLEAR HEIGHT:   | 36'                                     |
|-----------------|-----------------------------------------|
| OFFICE AREA:    | 3,327 SF                                |
| DOCK DOORS:     | 36 (9' x 10')                           |
| DRIVE-IN DOORS: | 2 (14' x 16')                           |
| COLUMN SPACING: | 54' x 56'8" with<br>54' x 60' speed bay |
| DIMENSIONS:     | 790' x 230'                             |
| TRUCK COURT:    | 210' (shared)                           |
| AUTO PARKING:   | 120 spaces<br>(including 6 ADA)         |
| LIGHTING:       | LED high bay lights with motion sensors |
| FIRE SPRINKLER: | ESFR                                    |
|                 |                                         |