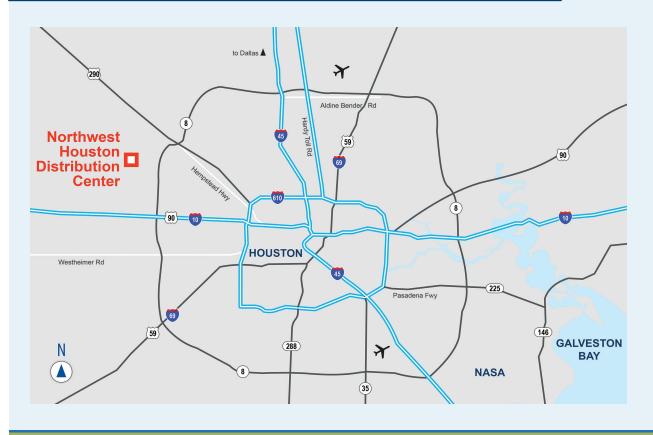

## **PARK LOCATION**

- Located near US 290 & the Sam Houston Tollway
- Ideal location for both local and regional distribution
- Freeport Tax Exemptions

### **NORTWEST HOUSTON DISTRIBUTION CENTER**

#### **DRIVING DISTANCES**

#### **MAJOR ROADS**

| Beltway 8       | 2.5 miles |
|-----------------|-----------|
| I-10            | 7 miles   |
| 610 Loop        | 14 miles  |
| I-69            | 18 miles  |
| I-45            | 19 miles  |
| Hardy Toll Road | 22 miles  |

#### **AIR**

| West Houston Airport7 | miles |
|-----------------------|-------|
| George Bush Int'l27   | miles |
| Hobby Int'l30         | miles |
| Ellington Airport42   | miles |