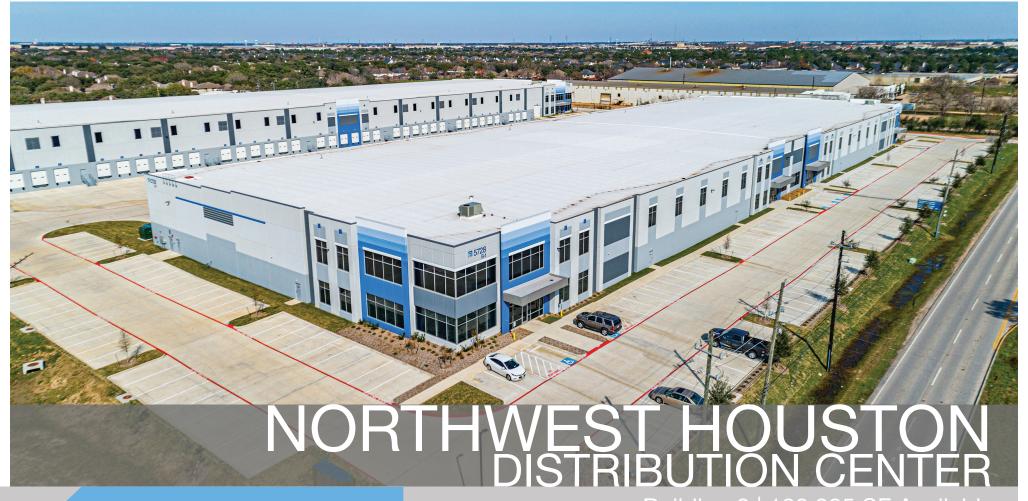

Building 2 | 180,925 SF Available

5728 N. Eldridge Parkway, B-2, Houston, TX 77041

### **BUILDING 2 SPECIFICATIONS**

180,925 available square feet

Northwest Houston Distribution Center, located in the Northwest Houston submarket near US 290 and the Sam Houston Tollway, is an ideal location for both local and regional distribution.

### **NORTWEST HOUSTON DISTRIBUTION CENTER**

# One of Northwest Houston's Most Desirable Distribution Locations