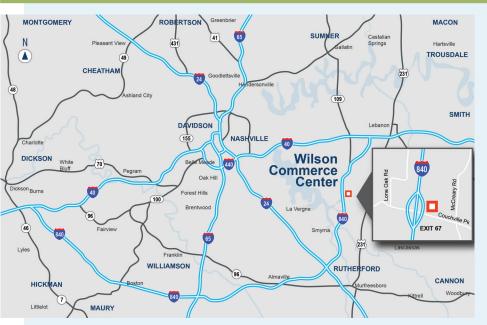

# **al IDI Logistics**

Wilson Commerce Center is a master-planned park located in Wilson County, Tennessee. The park provides exceptional frontage along I-840 and is located within Nashville's transportation network. Building D is strategically located at the northeast corner of Couchville Pike and I-840.

## Strategically Located at the Northeast Corner of **Couchville Pike and I-840**

| DOCK DOORS:                  | 35                              |  |
|------------------------------|---------------------------------|--|
| DRIVE-IN DOORS:              | 2                               |  |
| TRUCK COURTS:                | 130' / 185'                     |  |
| AUTO PARKING:                | 238 spaces                      |  |
| TRAILER PARKING:             | 46 spaces                       |  |
| WALL CONSTRUCTION:           | Concrete tilt-wall              |  |
| COLUMN SPACING:              | 54' x 50'                       |  |
| LOADING BAY SIZE:            | 54' x 60'                       |  |
| CONFIGURATION:               | Rear-load                       |  |
| FLOOR SLAB:                  | Ductilcrete <sup>™</sup> System |  |
| FIRE SPRINKLER:              | ESFR                            |  |
| PURSUING LEED® CERTIFICATION |                                 |  |