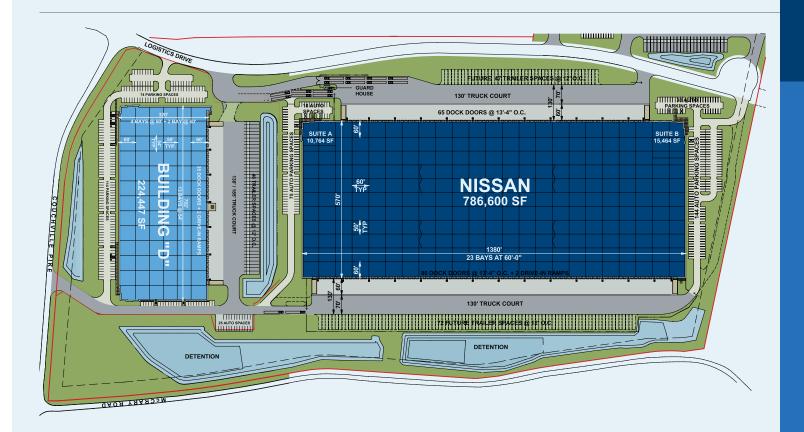

# **al IDI Logistics**

Wilson Commerce Center is a master-planned park located in Wilson County, Tennessee. The park provides exceptional frontage along I-840 and is located within Nashville's transportation network. Building D is strategically located at the northeast corner of Couchville Pike and I-840.

## available 224,447 square feet **OFFICE AREA:** Build-to-suit

**CLEAR HEIGHT:** 

36'

## Strategically Located at the Northeast Corner of **Couchville Pike and I-840**

| DOCK DOORS:                  | 35                              |  |
|------------------------------|---------------------------------|--|
| DRIVE-IN DOORS:              | 2                               |  |
| TRUCK COURTS:                | 130' / 185'                     |  |
| AUTO PARKING:                | 238 spaces                      |  |
| TRAILER PARKING:             | 46 spaces                       |  |
| WALL CONSTRUCTION:           | Concrete tilt-wall              |  |
| COLUMN SPACING:              | 54' x 50'                       |  |
| LOADING BAY SIZE:            | 54' x 60'                       |  |
| CONFIGURATION:               | Rear-load                       |  |
| FLOOR SLAB:                  | Ductilcrete <sup>™</sup> System |  |
| FIRE SPRINKLER:              | ESFR                            |  |
| PURSUING LEED® CERTIFICATION |                                 |  |