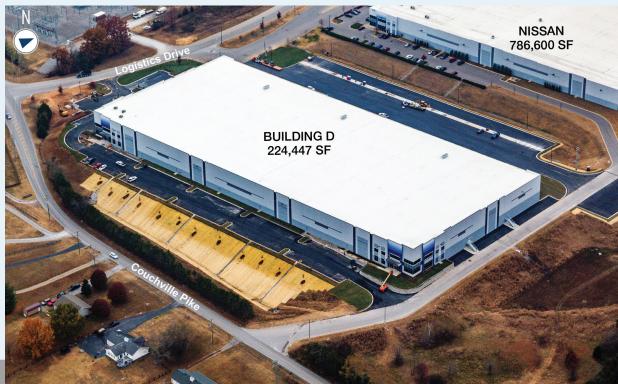

# **al IDI Logistics**

Wilson Commerce Center is a master-planned park located in Wilson County, Tennessee. The park provides exceptional frontage along I-840 and is located within Nashville's transportation network. Building D is strategically located at the northeast corner of Couchville Pike and I-840.

## available 224,447 square feet **OFFICE AREA:** Build-to-suit

**CLEAR HEIGHT:** 

36'

## Strategically Located at the Northeast Corner of **Couchville Pike and I-840**

| DOCK DOORS:                  | 35                              |  |
|------------------------------|---------------------------------|--|
| DRIVE-IN DOORS:              | 2                               |  |
| TRUCK COURTS:                | 130' / 185'                     |  |
| AUTO PARKING:                | 238 spaces                      |  |
| TRAILER PARKING:             | 46 spaces                       |  |
| WALL CONSTRUCTION:           | Concrete tilt-wall              |  |
| COLUMN SPACING:              | 54' x 50'                       |  |
| LOADING BAY SIZE:            | 54' x 60'                       |  |
| CONFIGURATION:               | Rear-load                       |  |
| FLOOR SLAB:                  | Ductilcrete <sup>™</sup> System |  |
| FIRE SPRINKLER:              | ESFR                            |  |
| PURSUING LEED® CERTIFICATION |                                 |  |