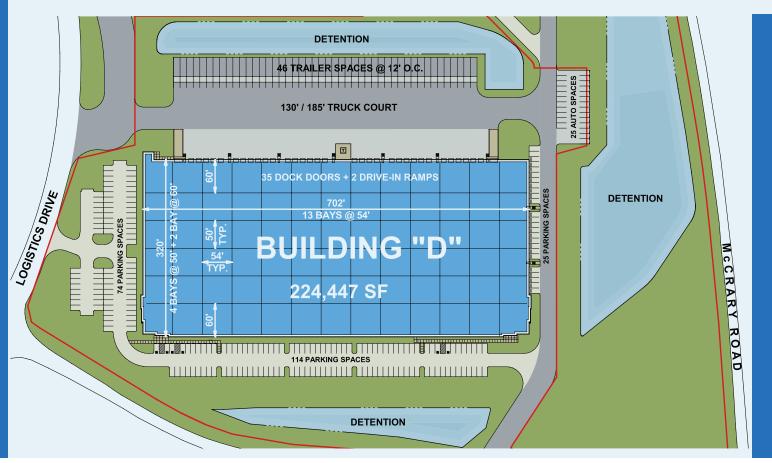

## available 224,447 square feet **OFFICE AREA:** Build-to-suit

**CLEAR HEIGHT:** 

36'

## Strategically Located at the Northeast Corner of **Couchville Pike and I-840**

| DOCK DOORS:                  | 35                              |  |
|------------------------------|---------------------------------|--|
| DRIVE-IN DOORS:              | 2                               |  |
| TRUCK COURTS:                | 130' / 185'                     |  |
| AUTO PARKING:                | 238 spaces                      |  |
| TRAILER PARKING:             | 46 spaces                       |  |
| WALL CONSTRUCTION:           | Concrete tilt-wall              |  |
| COLUMN SPACING:              | 54' x 50'                       |  |
| LOADING BAY SIZE:            | 54' x 60'                       |  |
| CONFIGURATION:               | Rear-load                       |  |
| FLOOR SLAB:                  | Ductilcrete <sup>™</sup> System |  |
| FIRE SPRINKLER:              | ESFR                            |  |
| PURSUING LEED® CERTIFICATION |                                 |  |