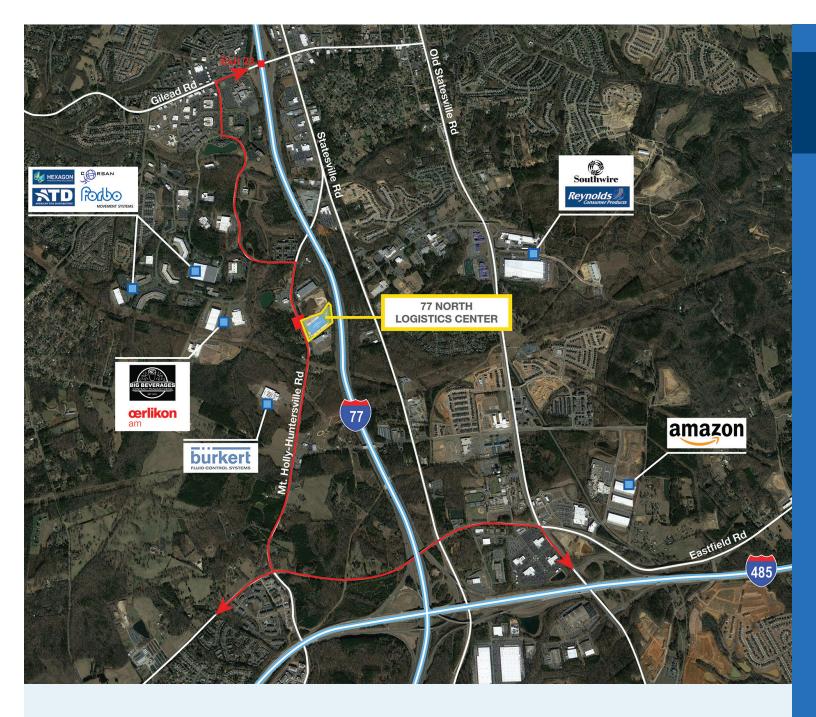

# **al IDI Logistics**

www.idilogistics.com

77 North Logistics Center is situated along the I-77 corridor at the first exit north of the I-485 loop, allowing users to draw educated and highly skilled employees from every corner of the Charlotte MSA. This location offers direct access to I-77 one mile south via the Hambright Road and 2.1 miles north along Gilead Road, as well as direct access to I-485 2 miles to the south.

#### 154,388 available square feet

CLOSE PROXIMITY TO I-77 & I-485

NEIGHBORING CORPORATE PARK SETTING

IMMEDIATE ACCESS TO EMPLOYEE AMENITIES (GILEAD ROAD)

DYNAMIC AND GROWING MSA

ESTIMATED DELIVERY DATE: Q3 2023