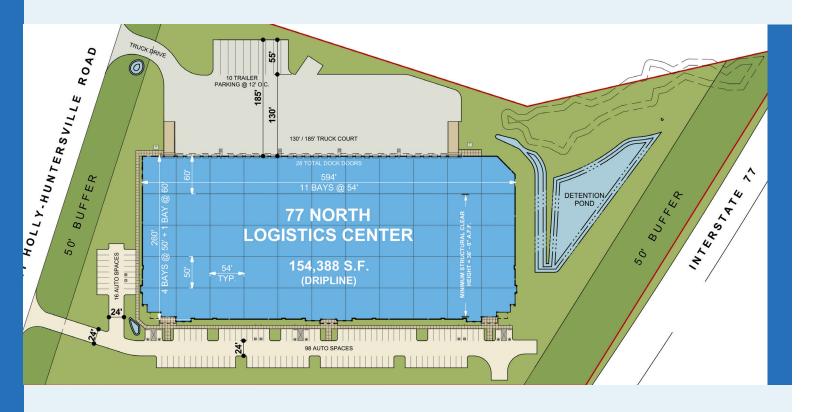

## 77 NORTH LOGISTICS CENTER 154,388 SF Available

12010 Mt. Holly-Huntersville Road, Huntersville, NC 28078

### HIGHLY DESIRABLE LOCATION ALONG I-77 CORRIDOR

BUILDING TYPE: Rear-Load

CLEAR HEIGHT: 36' at first column line

AUTO PARKING: 113 spaces

TRAILER PARKING: 10 spaces

**DOCKS:** 28 (9' x 10')

**DRIVE-IN DOORS:** 2 (14' x 16')

BUILDING DIMENSIONS: 260'D x 594'W

TYPICAL BAY SIZE: 50'D x 54'W

STAGING BAY SIZE: 60'D x 54'W

**TRUCK COURT DEPTH:** 130' / 185'

**ZONING:** CB

LED LIGHTING