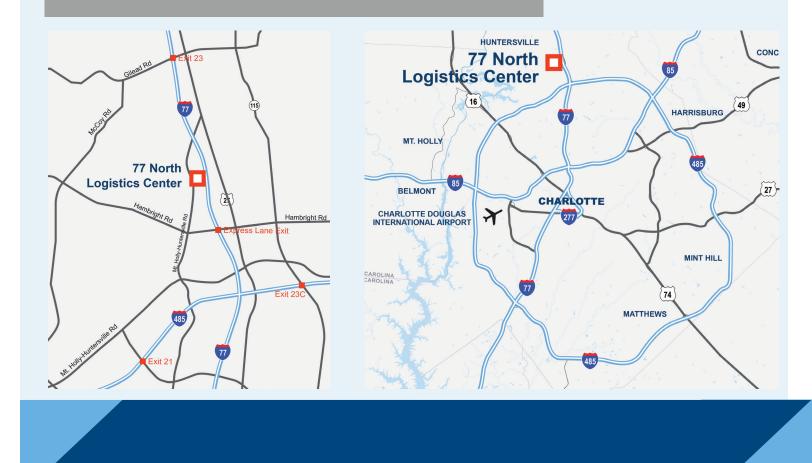

# **al IDI Logistics**

www.idilogistics.com

77 North Logistics Center is situated along the I-77 corridor at the first exit north of the I-485 loop, allowing users to draw educated and highly skilled employees from every corner of the Charlotte MSA. This location offers direct access to I-77 one mile south via the Hambright Road and 2.1 miles north along Gilead Road, as well as direct access to I-485 2 miles to the south.

#### **Notable Distances**

2.8 miles

#### Air

Interstate

I-77 (N)

Charlotte Douglas International Airport16Raleigh-Durham International Airport15Hartsfield-Jackson Atlanta International Airport25

**Port Cities** 

Inland Port Greer

Charleston, SC

Savannah, GA

Brunswick, GA

Jacksonville, FL

Norfolk, VA

16.2 miles 151 miles 256 miles

92.6 miles

223 miles

263 miles

319 miles

338 miles

395 miles

77 North Logistics Center provides excellent access to an unparalleled transportation network facilitating a connection to the global economy.

For more information, or to set up a tour, please contact: