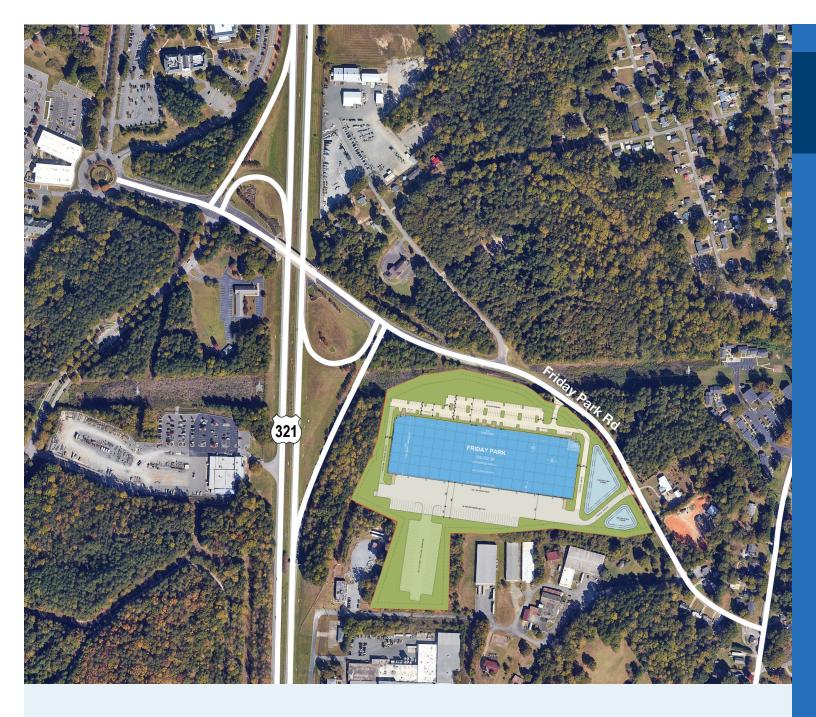

## **al IDI Logistics**

www.idilogistics.com

Friday Park Logistics Center is a 302,022 square foot, Class-A distribution center in Gaston County, North Carolina. Situated just north of the Interstate-85 interchange along highway 321, this site provides excellent access to the Gaston County labor pool, as well as Gaston College and Gaston College Center for Advanced Manufacturing.

#### HIGHLY DESIRABLE LOCATION WITH ACCESS TO THE BEST LABOR POOL IN THE CHARLOTTE MSA!

BUILDING TYPE: Rear-Load

CLEAR HEIGHT: 36' at first column line

AUTO PARKING: 233 spaces

**TRAILER PARKING:** 56 spaces (with option to expand an additional 62 spaces)

**DOCKS:** 55 (9' x 10')

DRIVE-IN DOORS: 2 (14' x 16')

BUILDING DIMENSIONS: 310'D x 972'W

TYPICAL BAY SIZE: 50'D x 54'W

STAGING BAY SIZE: 60'D x 54'W

**TRUCK COURT DEPTH:** 130' / 185'

**ZONING:** I-2 CD - Heavy Industrial