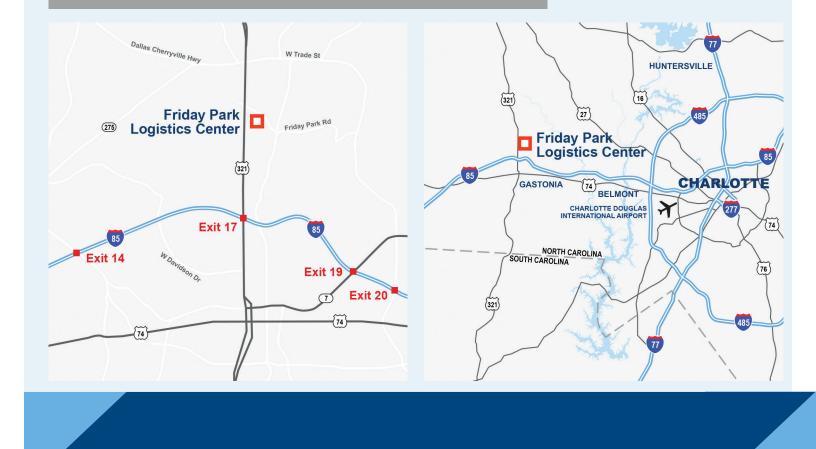

# 302,022 available square feet

CLOSE PROXIMITY TO HWY 321 AND INTERSTATE 85 INCLUDING ALL OF CHARLOTTE'S HIGHWAY INFRASTRUCTURE

ABOVE AVERAGE POPULATION GROWTH IN NEARBY ASHEVILLE, GREENVILLE, RALEIGH AND CHARLOTTE

18 MINUTE DRIVE TO CHARLOTTE DOUGLAS INTERNATIONAL AIRPORT (CLT) AND INTERMODAL

PROVIDES EXCELLENT ACCESS TO THE BEST LABOR POOL IN THE CHARLOTTE MSA

#### Air

Interstate

I-77

Charlotte Douglas International Airport17.Raleigh-Durham International Airport17.Hartsfield-Jackson Atlanta International Airport264

**Port Cities** 

Inland Port Greer

Charleston, SC

Brunswick, GA

Jacksonville, FL

Norfolk, VA

17.7 miles 174 miles 264 miles

68.6 miles

224 miles

268 miles

343 miles

345 miles

399 miles

Friday Park Logistics Center provides excellent access to an unparalleled transportation network facilitating a connection to the global economy and close proximity to a growing population.