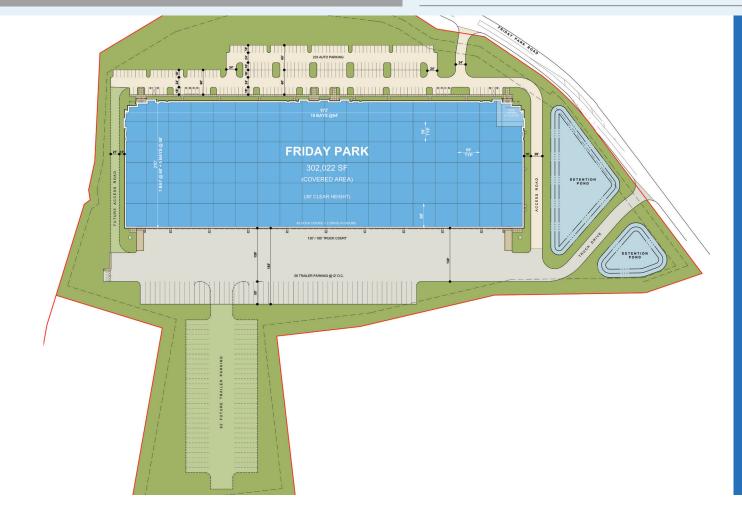

#### HIGHLY DESIRABLE LOCATION WITH ACCESS TO THE BEST LABOR POOL IN THE CHARLOTTE MSA!

BUILDING TYPE: Rear-Load

CLEAR HEIGHT: 36' at first column line

AUTO PARKING: 233 spaces

**TRAILER PARKING:** 56 spaces (with option to expand an additional 62 spaces)

**DOCKS:** 55 (9' x 10')

DRIVE-IN DOORS: 2 (14' x 16')

BUILDING DIMENSIONS: 310'D x 972'W

TYPICAL BAY SIZE: 50'D x 54'W

STAGING BAY SIZE: 60'D x 54'W

**TRUCK COURT DEPTH:** 130' / 185'

**ZONING:** I-2 CD - Heavy Industrial