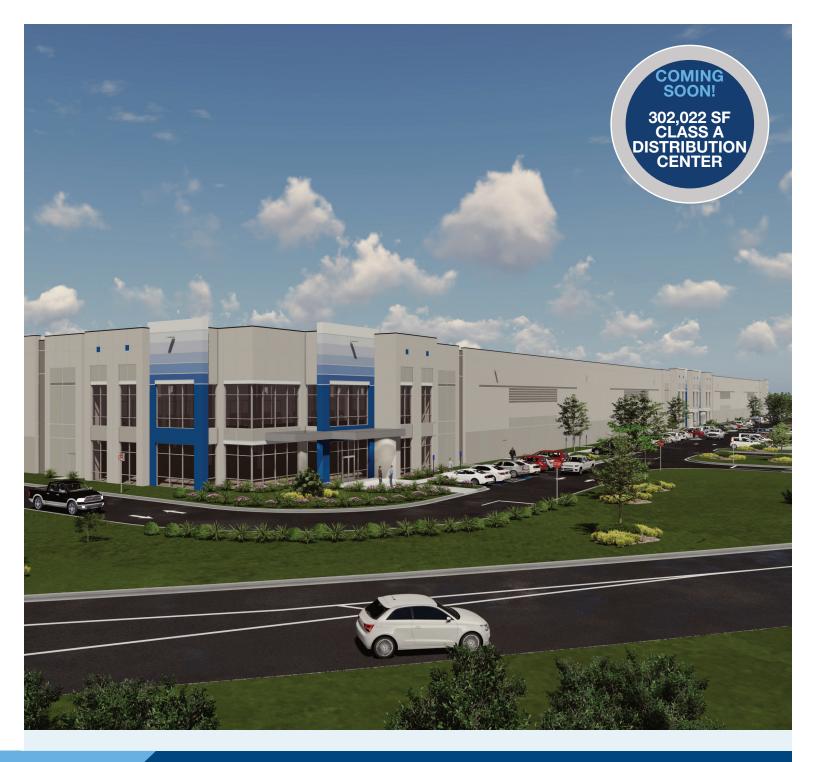

#### FRIDAY PARK LOGISTICS CENTER 302,022 SF Available

Friday Park Road, Dallas, NC 28034

## **al IDI Logistics**

www.idilogistics.com

Friday Park Logistics Center is a 302,022 square foot, Class-A distribution center in Gaston County, North Carolina. Situated just north of the Interstate-85 interchange along highway 321, this site provides excellent access to the Gaston County labor pool, as well as Gaston College and Gaston College Center for Advanced Manufacturing.