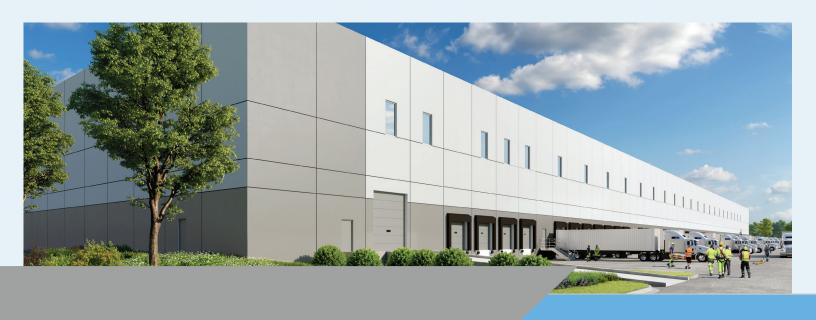

## Innovative, Modern Warehouse Delivering Q3 2024!

| CLEAR HEIGHT:    | 40' Clear                                                                     |  |
|------------------|-------------------------------------------------------------------------------|--|
| BUILDING DEPTH:  | 360'                                                                          |  |
| TRUCK COURT:     | 130'/190'                                                                     |  |
| DOCK DOORS:      | 37 Loading Docks (9' x 10')<br>2 Loading Docks (14' x 16')<br>207 Auto Spaces |  |
| CAR PARKING:     |                                                                               |  |
| TRAILER PARKING: | 48 Trailer Stalls with potential for 13 future                                |  |
| COLUMN SPACING:  | 50'D x 56'W                                                                   |  |
| STAGING BAY:     | 60'D x 56'W                                                                   |  |
| FIRE SPRINKLER:  | ESFR                                                                          |  |
| POWER:           | 480/277 volt 3-phase; 4000 amp                                                |  |