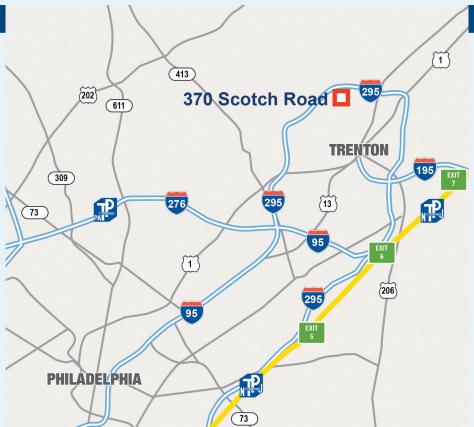

## **DRIVING DISTANCES**

| Route 1                    | . 6.5 | Miles |
|----------------------------|-------|-------|
| PA Turnpike                | 13.0  | Miles |
| NJ Turnpike                | 17.5  | Miles |
| Philadelphia Int'l Airport | 43.8  | Miles |
| Newark Int'l Airport       | 49.3  | Miles |
| Port Elizabeth             | 54.3  | Miles |