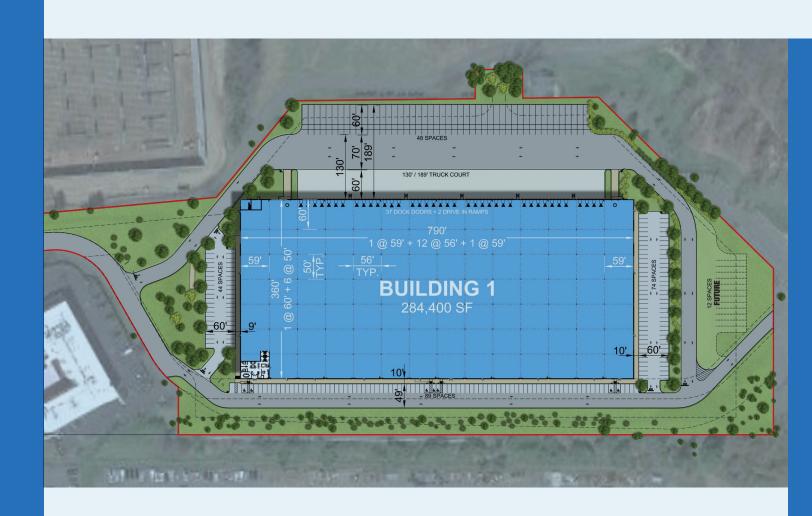

## Innovative, Modern Warehouse Delivering Q3 2024!

| CLEAR HEIGHT:    | 40' Clear                                                                     |  |
|------------------|-------------------------------------------------------------------------------|--|
| BUILDING DEPTH:  | 360'                                                                          |  |
| TRUCK COURT:     | 130'/190'                                                                     |  |
| DOCK DOORS:      | 37 Loading Docks (9' x 10')<br>2 Loading Docks (14' x 16')<br>207 Auto Spaces |  |
| CAR PARKING:     |                                                                               |  |
| TRAILER PARKING: | 48 Trailer Stalls with potential for 13 future                                |  |
| COLUMN SPACING:  | 50'D x 56'W                                                                   |  |
| STAGING BAY:     | 60'D x 56'W                                                                   |  |
| FIRE SPRINKLER:  | ESFR                                                                          |  |
| POWER:           | 480/277 volt 3-phase; 4000 amp                                                |  |