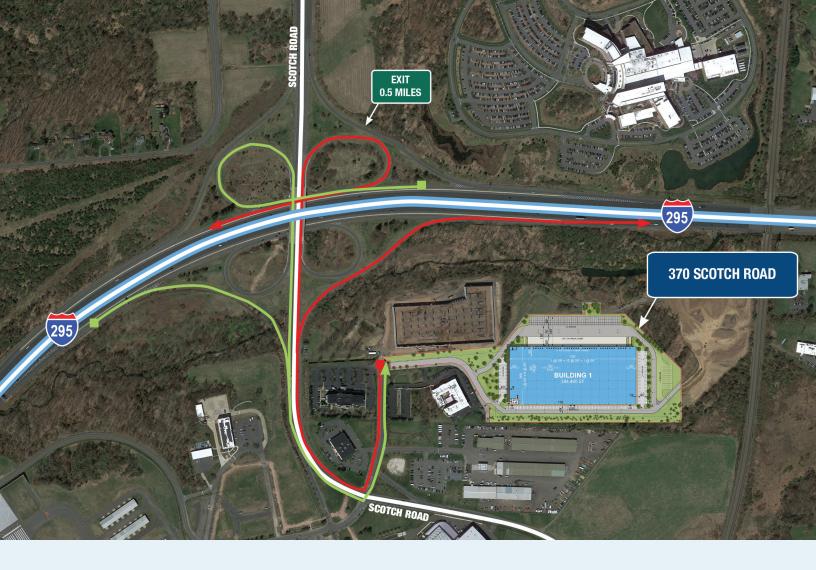

## LABOR SNAPSHOT WITHIN A 30-MILE RADIUS

370 Scotch Road is a state of the art logistics facility within an existing office park featuring ample amenities with a corporate campus environment. This property offers immediate access to I-295 and is approximately 22 miles from the NJ Turnpike. The property offers uninterrupted highway travel to the Port of Newark/Elizabeth.