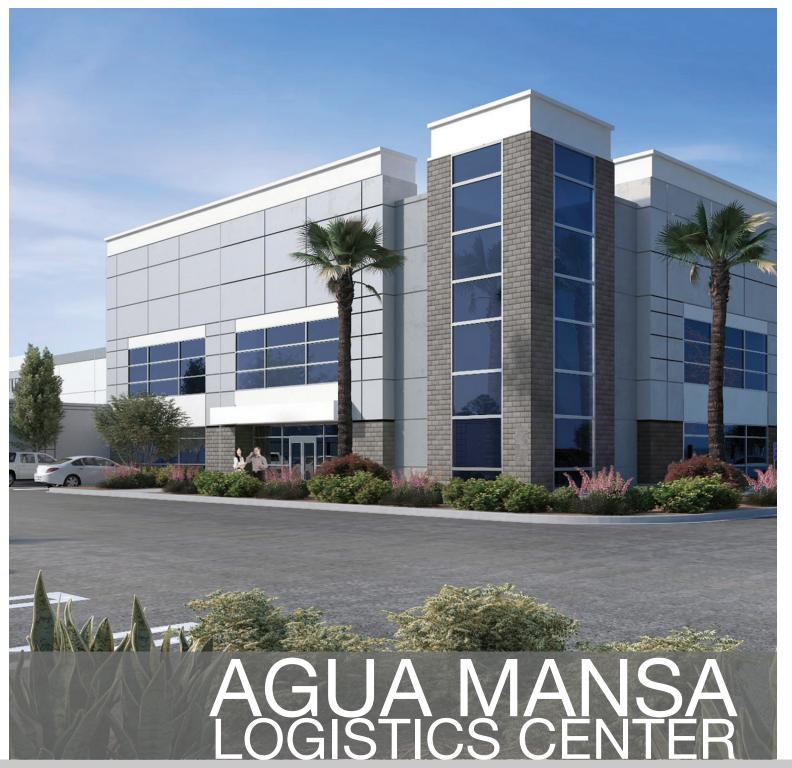

up to 456,445 SF

Agua Mansa Road, Colton, CA

Agua Mansa Logistics Center is a 24 acre site featuring a best in class 456,445 square foot distribution facility with 42' clear height. Located within close proximity/access to three major Interstates and the nation's busiest port system. Immediate proximity to San Bernardino Airport.