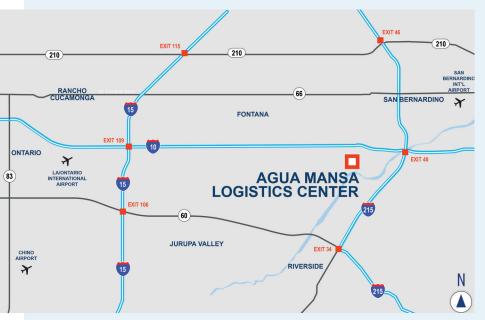

## **PARK FEATURES**

- Quick access to the I-10, I-15 and I-215
- Three airports located within 20 miles
- Close to amenities
- · Located in high profile area
- Affordable housing in region
- No assessment bond encumbrances
- Neighbors include Walmart, XPO Logistics, Living Spaces, Amazon, FedEx, Cooper Lighting, Razor USA, Lineage Logistics

#### **NOTABLE LOCATIONS**

| San Bernardino             | 7   | miles |
|----------------------------|-----|-------|
| Ontario                    | .20 | miles |
| Anaheim                    | .43 | miles |
| Downtown Los Angeles       | .55 | miles |
| Ports of L.A. & Long Beach | .70 | miles |

#### **INTERSTATE**

| I-10  | 1.5 miles |
|-------|-----------|
| I-215 | 5 miles   |
| I-15  | 13 miles  |
| I-5   |           |
| I-405 |           |

### **AIR**

| San Bernardino Int'l Airpo | ort10 miles |
|----------------------------|-------------|
| Ontario Int'l Airport      | 16 miles    |
| Chino Airport              | 25 miles    |
| LAX                        | 72 miles    |