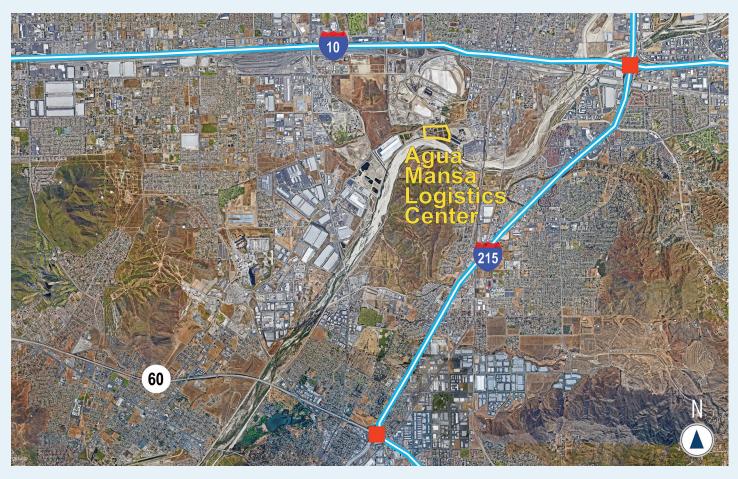

# **DRIVING DISTANCES**

#### **NOTABLE LOCATIONS**

| San Bernardino             | 7   | miles |
|----------------------------|-----|-------|
| Ontario                    | .20 | miles |
| Anaheim                    | .43 | miles |
| Downtown Los Angeles       | .55 | miles |
| Ports of L.A. & Long Beach | .70 | miles |

#### **INTERSTATE**

| I-10  | 1.5 miles |
|-------|-----------|
| I-215 | 5 miles   |
| I-15  | 13 miles  |
| I-5   |           |
| I-405 |           |

### **AIR**

| San Bernardino Int'l Airpo | ort10 miles |
|----------------------------|-------------|
| Ontario Int'l Airport      | 16 miles    |
| Chino Airport              | 25 miles    |
| LAX                        | 72 miles    |