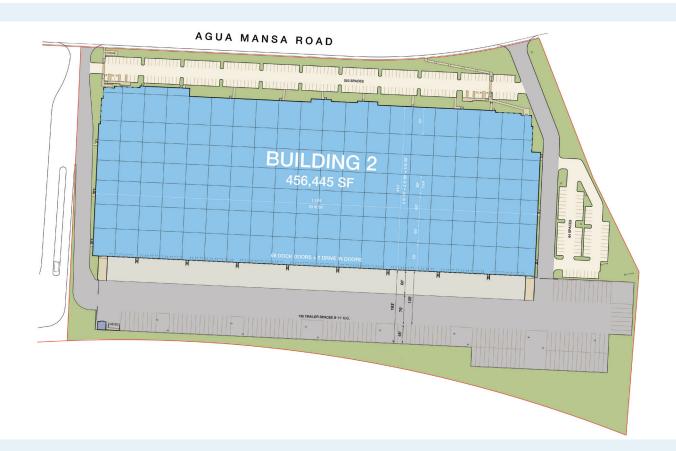

up to 456,445 SF

Agua Mansa Road, Colton, CA

Agua Mansa Logistics Center is a 24 acre site featuring a best in class 456,445 square foot distribution facility with 42' clear height. Located within close proximity/access to three major Interstates and the nation's busiest port system. Immediate proximity to San Bernardino Airport.

# Up to available square feet

BUILDING SIZE: up to 456,445 SF

SITE AREA: 24 acres

OFFICE AREA: Build-to-suit

## New Construction Now Pre-Leasing Modern Bulk Warehouse

| CLEAR HEIGHT:    | 42'                  |
|------------------|----------------------|
| DIMENSIONS:      | 410' x 1108'         |
| AUTO PARKING:    | 271 spaces           |
| TRAILER PARKING: | 123 stalls           |
| DOCKS:           | 79 (9' x 10')        |
| DRIVE-IN DOORS:  | 2 (12' x 15')        |
| ELECTRICAL:      | 4,000 amps<br>(UGPS) |
| TRUCK COURT:     | 135'                 |
| FLOOR SLAB:      | 7" Ductilcrete       |
| FIRE SPRINKLER:  | ESFR                 |