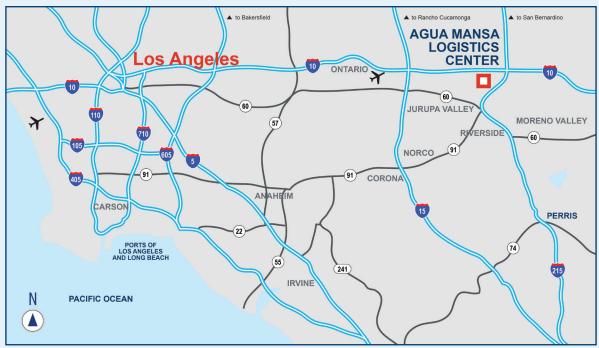

# **DRIVING DISTANCES**

#### **NOTABLE LOCATIONS**

| San Bernardino             | 7   | miles |
|----------------------------|-----|-------|
| Ontario                    | .20 | miles |
| Anaheim                    | .43 | miles |
| Downtown Los Angeles       | .55 | miles |
| Ports of L.A. & Long Beach | .70 | miles |

#### **INTERSTATE**

| I-10  | 1.5 miles |
|-------|-----------|
| I-215 | 5 miles   |
| I-15  | 13 miles  |
| I-5   |           |
| I-405 |           |

### **AIR**

| San Bernardino Int'l Airpo | ort10 miles |
|----------------------------|-------------|
| Ontario Int'l Airport      | 16 miles    |
| Chino Airport              | 25 miles    |
| LAX                        | 72 miles    |