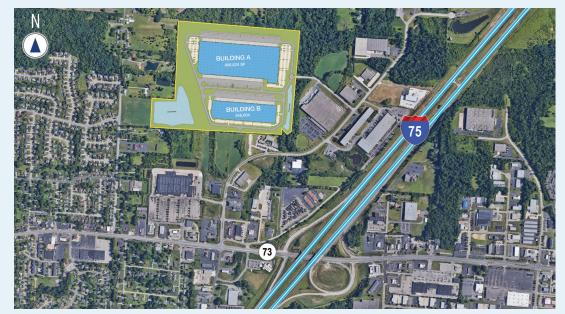

### **Proposed Building Layouts**

#### **BUILDING A**

| SITE AREA:        | 53.05 acres     |
|-------------------|-----------------|
| BUILDING AREA:    | 806,624 SF      |
| POTENTIAL OFFICE: | To suit         |
| CLEAR HEIGHT:     | 40'             |
| DOCKS:            | 80 (expandable) |
| AUTO PARKING:     | 507 spaces      |
| TRAILER PARKING:  | 188 stalls      |

#### **BUILDING B**

| SITE AREA:        | 39.69 acres     |
|-------------------|-----------------|
| BUILDING AREA:    | 346,004 SF      |
| POTENTIAL OFFICE: | To suit         |
| CLEAR HEIGHT:     | 36'             |
| DOCKS:            | 35 (expandable) |
| AUTO PARKING:     | 289 spaces      |
| TRAILER PARKING:  | 86 stalls       |
|                   |                 |