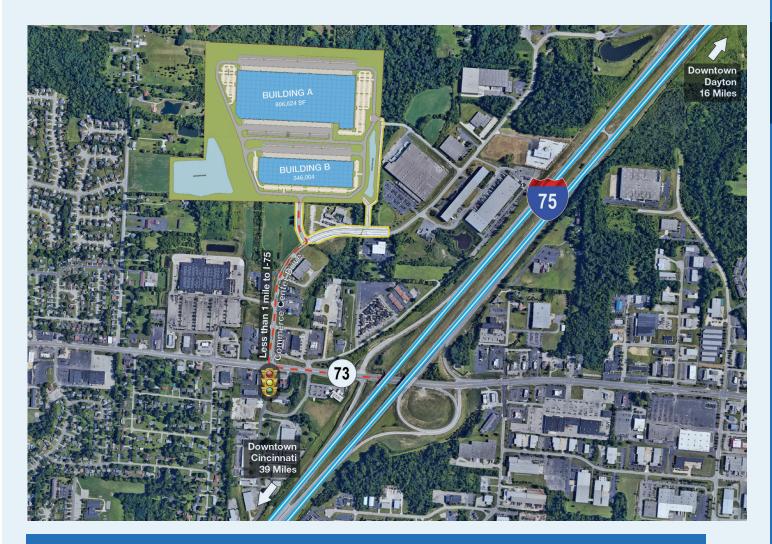

Commerce Center Drive, Franklin, OH

# **IDI Logistics**

Heritage Park is a land/build-to-suit site ideally situated in the convergence of the Cincinnati and Dayton MSA's along I-75 in pro-business Warren County, Ohio. The location offers strategic access to a large and diverse talent pool, as well as proximity to all Midwestern markets from this growing e-commerce and manufacturing hub. Economic Incentives are possible through City of Franklin, Warren County and Jobs Ohio.

## DRIVING DISTANCES

| I-75             | 0.7 miles |
|------------------|-----------|
| I-275            | 6 miles   |
| Dayton           | 16 miles  |
| Cincinnati       | 39 miles  |
| Columbus         | 87 miles  |
| Indianapolis, IN | 113 miles |
| Lexington, KY    | 121 miles |