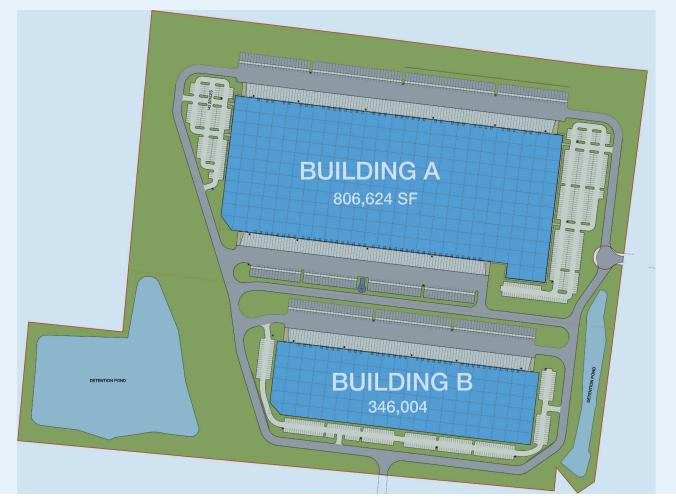

### **Proposed Building Layouts**

#### **BUILDING A**

| SITE AREA:        | 53.05 acres     |
|-------------------|-----------------|
| BUILDING AREA:    | 806,624 SF      |
| POTENTIAL OFFICE: | To suit         |
| CLEAR HEIGHT:     | 40'             |
| DOCKS:            | 80 (expandable) |
| AUTO PARKING:     | 507 spaces      |
| TRAILER PARKING:  | 188 stalls      |

#### **BUILDING B**

| SITE AREA:        | 39.69 acres     |
|-------------------|-----------------|
| BUILDING AREA:    | 346,004 SF      |
| POTENTIAL OFFICE: | To suit         |
| CLEAR HEIGHT:     | 36'             |
| DOCKS:            | 35 (expandable) |
| AUTO PARKING:     | 289 spaces      |
| TRAILER PARKING:  | 86 stalls       |
|                   |                 |