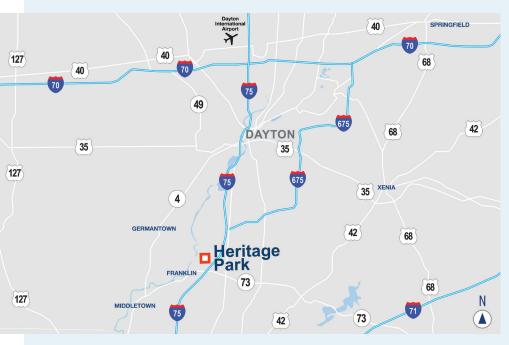

# **IDI Logistics**

Heritage Park is a land/build-to-suit site ideally situated in the convergence of the Cincinnati and Dayton MSA's along I-75 in pro-business Warren County, Ohio. The location offers strategic access to a large and diverse talent pool, as well as proximity to all Midwestern markets from this growing e-commerce and manufacturing hub. Economic Incentives are possible through City of Franklin, Warren County and Jobs Ohio.

## DRIVING DISTANCES

| I-75             | 0.7 miles |
|------------------|-----------|
| I-275            | 6 miles   |
| Dayton           | 16 miles  |
| Cincinnati       | 39 miles  |
| Columbus         | 87 miles  |
| Indianapolis, IN | 113 miles |
| Lexington, KY    | 121 miles |

#### AIRPORT

Dayton Int'l Airport (DAY) ...... 28 miles

For more information, or to set up a tour, please contact:

Jeremy Kraus +1.513.369.1307 jeremy.kraus@cbre.com Bob Stephens +1.513.996.6952 robert.stephens@idilogistics.com