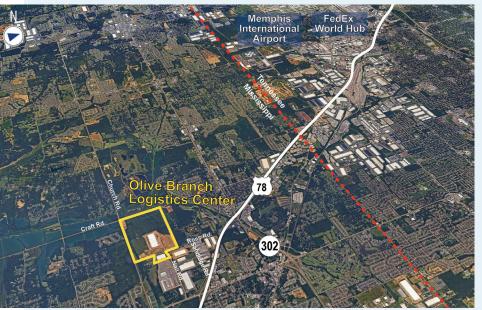

Building B | 734,160 SF AVAILABLE

Nail Road, Olive Branch, MS 38654

Olive Branch Logistics Center is a master-planned park in Olive Branch, MS. The park is located 12 miles from Memphis International Airport, and 8 miles from Interstate 55. This park can accommodate up to 3,314,850 SF of Class A industrial space.

TAX ABATEMENTS: Available for Real Property, Personal Property, Freeport Warehouse Exemption and the Potential Foreign Trade Zone Designation

STRONG, DIVERSIFIED WORKFORCE NEARBY

LOCATED NEXT TO FEDEX GROUND HUB

### **POINTS OF INTEREST**

Memphis International Airport12 miles FedEx World Hub ......15 miles Union Pacific Intermodal......22 miles

For more information, or to set up a tour, please contact:

Patrick Burke, SIOR +1.901.260.1032 patrick.burke@cbre.com Jacque Beeson +1.901.260.1090 jacque.beeson@cbre.com **Jon Harmon** +1.901.680.7104 jon.harmon@idilogistics.com