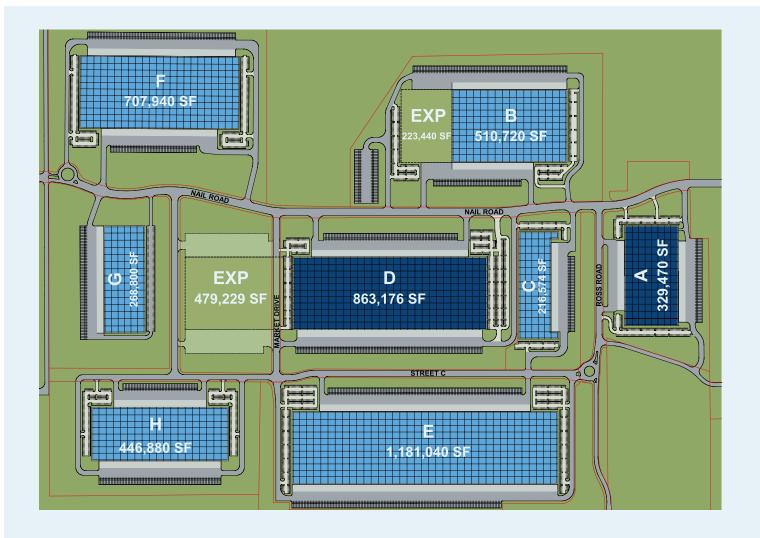

Building B | 734,160 SF AVAILABLE

Nail Road, Olive Branch, MS 38654

Olive Branch Logistics Center is a master-planned park in Olive Branch, MS. The park is located 12 miles from Memphis International Airport, and 8 miles from Interstate 55. This park can accommodate up to 3,314,850 SF of Class A industrial space.