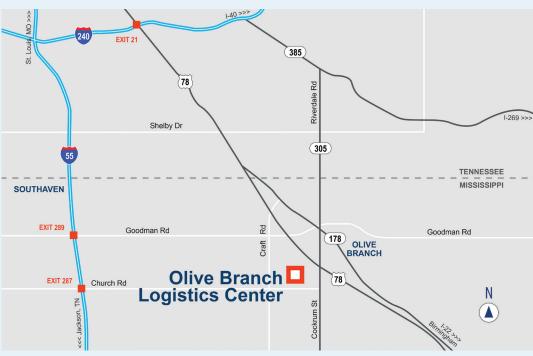

## **DRIVING DISTANCES**

## **METRO AREAS**

| Memphis     | 10 miles  |
|-------------|-----------|
| Little Rock | 160 miles |
| Huntsville  | 190 miles |
| Jackson     | 200 miles |
| Nashville   | 220 miles |

### **MAJOR ROADS**

| I-22/Route 78 | 3 miles  |
|---------------|----------|
| I-269         | 8 miles  |
| I-55          | 8 miles  |
| I-40          | 20 miles |

### **POINTS OF INTEREST**

Memphis International Airport12 miles FedEx World Hub ......15 miles Union Pacific Intermodal......22 miles

For more information, or to set up a tour, please contact:

Patrick Burke, SIOR +1.901.260.1032 patrick.burke@cbre.com Jacque Beeson +1.901.260.1090 jacque.beeson@cbre.com **Jon Harmon** +1.901.680.7104 jon.harmon@idilogistics.com