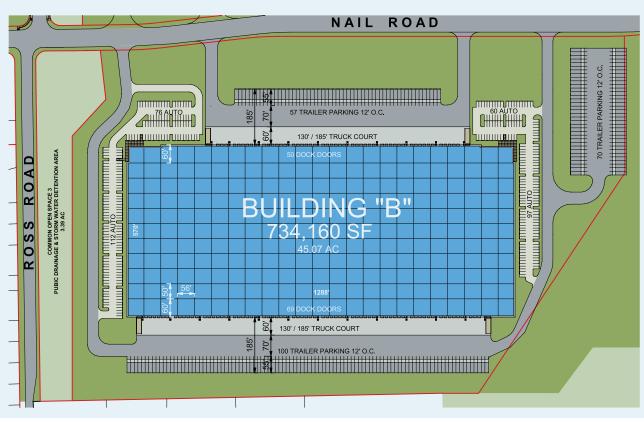

# 734,160 available square feet

LOT SIZE: 45.07 acres

OFFICE AREA: Build-to-Suit

CLEAR HEIGHT: 36'

## Class A Distribution, Warehouse and Manufacturing Space

| DOCK DOORS:        | 119                                   |
|--------------------|---------------------------------------|
| DRIVE-IN DOORS:    | 4                                     |
| TRUCK COURTS:      | 130' / 185'                           |
| AUTO PARKING:      | 345 spaces                            |
| TRAILER PARKING:   | 227 stalls                            |
| WALL CONSTRUCTION: | Concrete tilt-wall                    |
| COLUMN SPACING:    | 56' x 50'                             |
| LOADING BAY SIZE:  | 56' x 60'                             |
| CONFIGURATION:     | Cross-dock                            |
| ROOF SYSTEM:       | 60 mil TPO with R-19 Rated Insulation |
| FLOOR SLAB:        | Ductilcrete™ System                   |
| FIRE SPRINKLER:    | ESFR                                  |