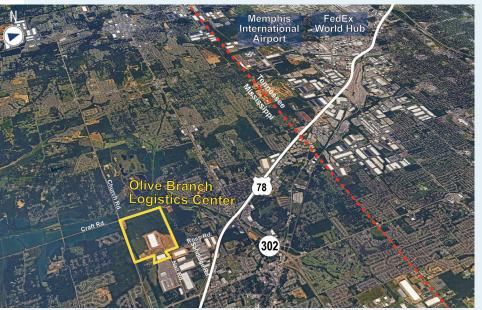

Building C | ± 216,574 SF AVAILABLE

Nail Road & Ross Road, Olive Branch, MS 38654

Olive Branch Logistics Center is a master-planned park in Olive Branch, MS. The park is located 12 miles from Memphis International Airport, and 8 miles from Interstate 55. This park can accommodate up to 3.3 MSF of Class A industrial space.

TAX ABATEMENTS: Available for Real Property, Personal Property, Freeport Warehouse Exemption and the Potential Foreign Trade Zone Designation

STRONG, DIVERSIFIED WORKFORCE NEARBY

LOCATED NEXT TO FEDEX GROUND HUB

#### **POINTS OF INTEREST**

Memphis International Airport12 miles FedEx World Hub ......15 miles Union Pacific Intermodal......22 miles

For more information, or to set up a tour, please contact:

Patrick Burke, SIOR +1.901.260.1032 patrick.burke@cbre.com Jacque Beeson +1.901.260.1090 jacque.beeson@cbre.com **Jon Harmon** +1.901.680.7104 jon.harmon@idilogistics.com