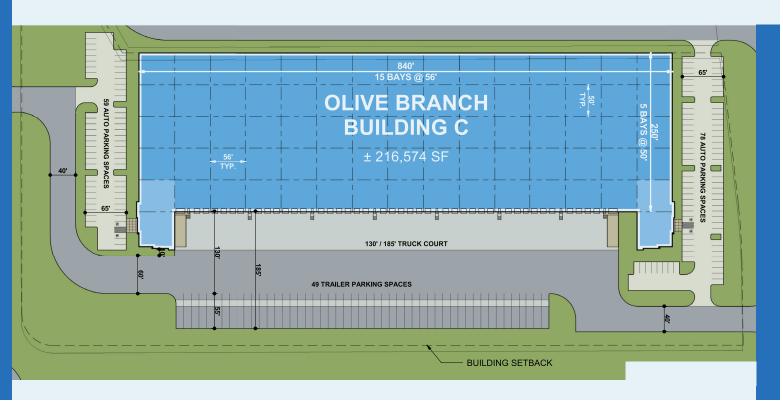

Building C | ± 216,574 SF AVAILABLE

Nail Road & Ross Road, Olive Branch, MS 38654

Olive Branch Logistics Center is a master-planned park in Olive Branch, MS. The park is located 12 miles from Memphis International Airport, and 8 miles from Interstate 55. This park can accommodate up to 3.3 MSF of Class A industrial space.

# 216,574 available square feet

LOT SIZE: 19.03 acres

OFFICE AREA: Build-to-Suit

CLEAR HEIGHT: 36'

## Class A Distribution, Warehouse and Manufacturing Space

| DOCK DOORS:        | 40                                    |
|--------------------|---------------------------------------|
| DRIVE-IN DOORS:    | 2                                     |
| TRUCK COURTS:      | 130' / 185'                           |
| AUTO PARKING:      | 137 spaces                            |
| TRAILER PARKING:   | 49 stalls                             |
| WALL CONSTRUCTION: | Concrete tilt-wall                    |
| COLUMN SPACING:    | 56' x 50'                             |
| CONFIGURATION:     | Front-load                            |
| ROOF SYSTEM:       | 60 mil TPO with R-19 Rated Insulation |
| FLOOR SLAB:        | Ductilcrete <sup>™</sup> System       |
| FIRE SPRINKLER:    | ESFR                                  |