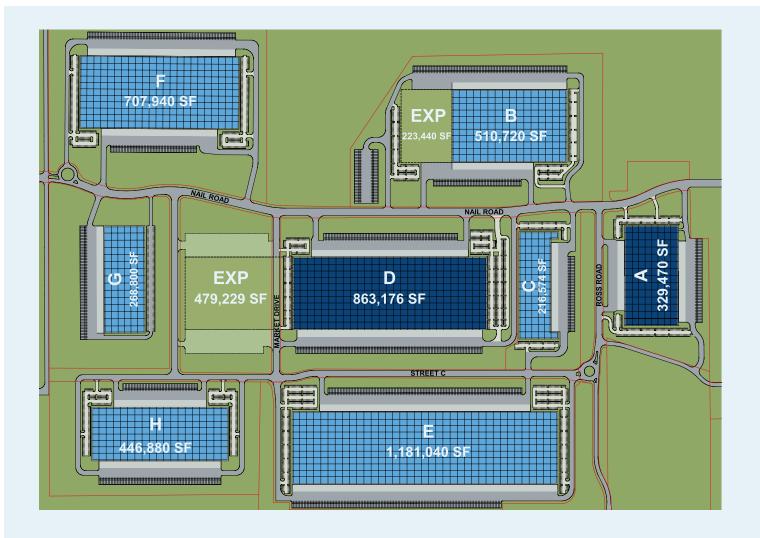

Building C | ± 216,574 SF AVAILABLE

Nail Road & Ross Road, Olive Branch, MS 38654

Olive Branch Logistics Center is a master-planned park in Olive Branch, MS. The park is located 12 miles from Memphis International Airport, and 8 miles from Interstate 55. This park can accommodate up to 3.3 MSF of Class A industrial space.

# 216,574 available square feet

LOT SIZE: 19.03 acres

OFFICE AREA: Build-to-Suit

CLEAR HEIGHT: 36'