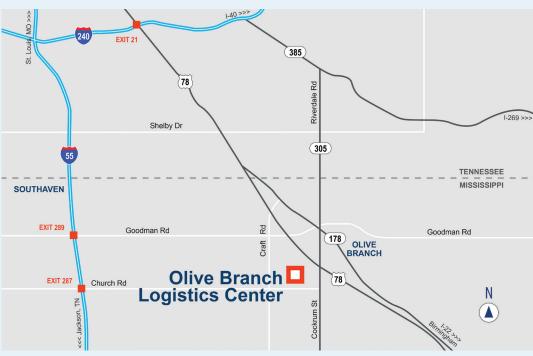

Building C | ± 216,574 SF AVAILABLE

Nail Road & Ross Road, Olive Branch, MS 38654

Olive Branch Logistics Center is a master-planned park in Olive Branch, MS. The park is located 12 miles from Memphis International Airport, and 8 miles from Interstate 55. This park can accommodate up to 3.3 MSF of Class A industrial space.

#### **MAJOR ROADS**

| I-22/Route 78 | 3 miles  |
|---------------|----------|
| I-269         | 8 miles  |
| I-55          | 8 miles  |
| I-40          | 20 miles |