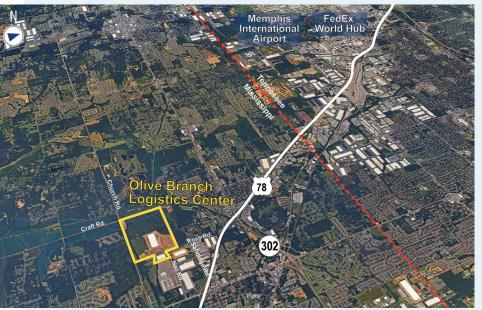

Building E | 1,181,040 SF

Church Road & Ross Road, Olive Branch, MS 38654

Olive Branch Logistics Center is a master-planned park in Olive Branch, MS. The park is located 12 miles from Memphis International Airport, and 8 miles from Interstate 55. This park can accommodate up to 3,314,850 SF of Class A industrial space.

TAX ABATEMENTS: Available for Real Property, Personal Property, Freeport Warehouse Exemption and Potential Foreign Trade Zone Designation

STRONG, DIVERSIFIED WORKFORCE NEARBY

LOCATED NEXT TO FEDEX GROUND HUB

#### **POINTS OF INTEREST**

Memphis International Airport12 miles FedEx World Hub ......15 miles Union Pacific Intermodal......22 miles

For more information, or to set up a tour, please contact:

Patrick Burke, SIOR +1.901.260.1032 patrick.burke@cbre.com Jacque Beeson +1.901.260.1090 jacque.beeson@cbre.com **Jon Harmon** +1.901.680.7104 jon.harmon@idilogistics.com