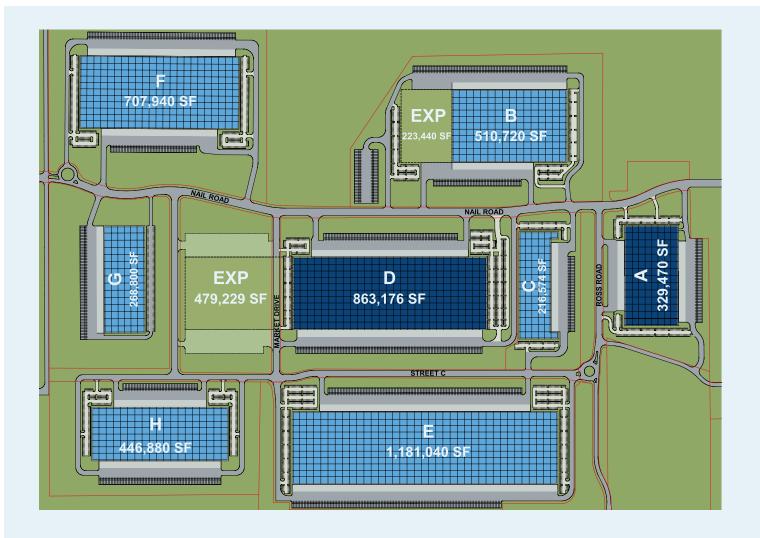

Building E | 1,181,040 SF

Church Road & Ross Road, Olive Branch, MS 38654

Olive Branch Logistics Center is a master-planned park in Olive Branch, MS. The park is located 12 miles from Memphis International Airport, and 8 miles from Interstate 55. This park can accommodate up to 3,314,850 SF of Class A industrial space.

# 1,181,040 available square feet

OFFICE AREA: Build-to-suit

LAND SITE: 53.7 acres

CLEAR HEIGHT: 40'