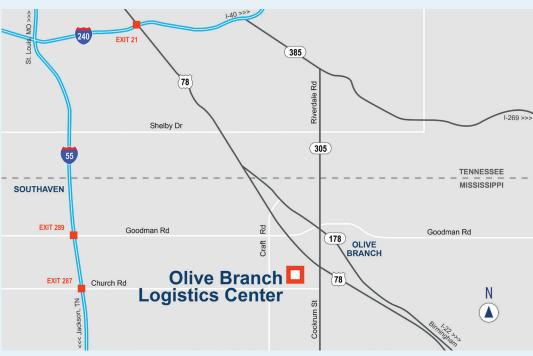

Building E | 1,181,040 SF

Church Road & Ross Road, Olive Branch, MS 38654

Olive Branch Logistics Center is a master-planned park in Olive Branch, MS. The park is located 12 miles from Memphis International Airport, and 8 miles from Interstate 55. This park can accommodate up to 3,314,850 SF of Class A industrial space.

#### **MAJOR ROADS**

| I-22/Route 78 | 3 miles  |
|---------------|----------|
| I-269         | 8 miles  |
| I-55          | 8 miles  |
| I-40          | 20 miles |

#### **POINTS OF INTEREST**

Memphis International Airport12 miles FedEx World Hub ......15 miles Union Pacific Intermodal......22 miles

For more information, or to set up a tour, please contact:

Patrick Burke, SIOR +1.901.260.1032 patrick.burke@cbre.com Jacque Beeson +1.901.260.1090 jacque.beeson@cbre.com **Jon Harmon** +1.901.680.7104 jon.harmon@idilogistics.com