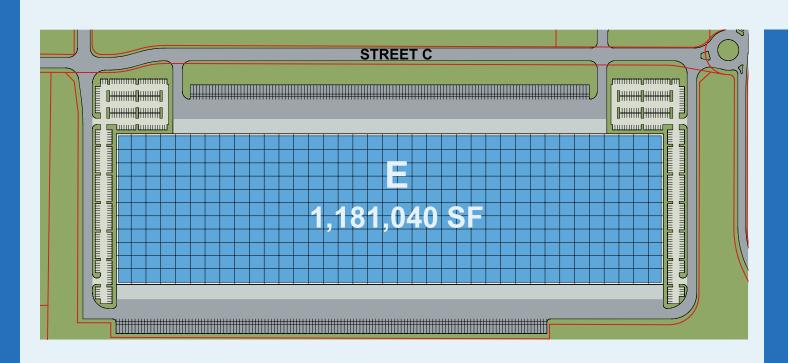

Building E | 1,181,040 SF

Church Road & Ross Road, Olive Branch, MS 38654

Olive Branch Logistics Center is a master-planned park in Olive Branch, MS. The park is located 12 miles from Memphis International Airport, and 8 miles from Interstate 55. This park can accommodate up to 3,314,850 SF of Class A industrial space.

# 1,181,040 available square feet

OFFICE AREA: Build-to-suit

LAND SITE: 53.7 acres

CLEAR HEIGHT: 40'