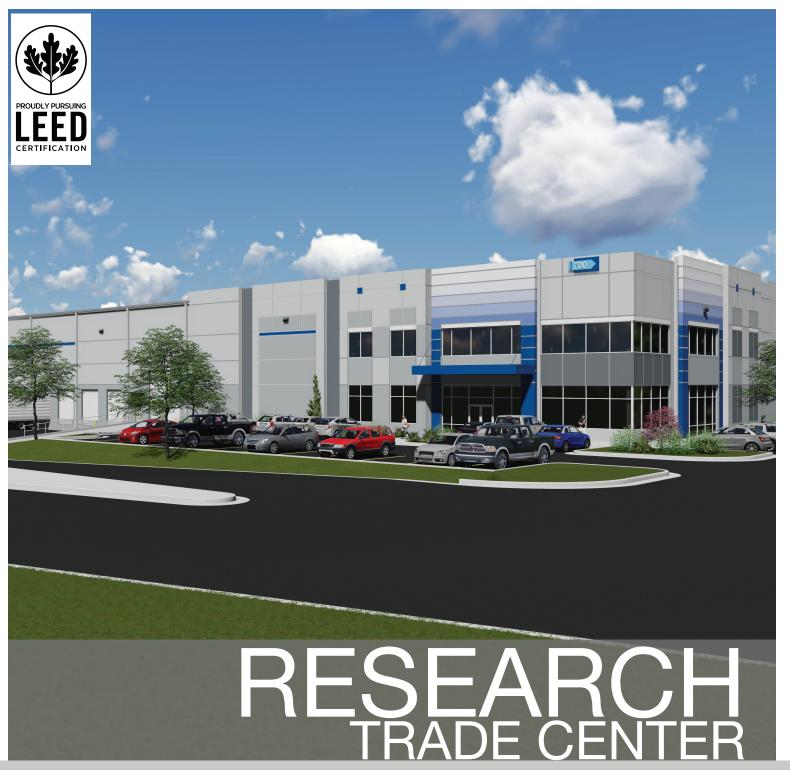

520,800 SF

Research Drive & Pepper Chase Drive (Future), Southaven, MS 38672

Research Trade Center is a brand new Class A distribution center in Southaven, MS. The building will be located adjacent to I-55 and only 12 miles from Memphis International Airport. This is an ideal site for local, regional, national and global distribution. We are pursuing LEED® Certification for Research Trade Center.

# 520,800 available square feet

LOT SIZE: 30.68 acres

OFFICE AREA: Build-to-Suit

CLEAR HEIGHT: 40'

## Class A Distribution, Warehouse and Manufacturing Space

| DOCK DOORS:        | 84                  |
|--------------------|---------------------|
| DRIVE-IN DOORS:    | 4                   |
| TRUCK COURTS:      | 130' / 185'         |
| AUTO PARKING:      | 330 spaces          |
| TRAILER PARKING:   | 98 stalls           |
| WALL CONSTRUCTION: | Concrete tilt-wall  |
| COLUMN SPACING:    | 56' x 50'           |
| LOADING BAY SIZE:  | 56' x 60'           |
| CONFIGURATION:     | Cross-dock          |
| FLOOR SLAB:        | Ductilcrete™ System |
| FIRE SPRINKLER:    | ESFR                |