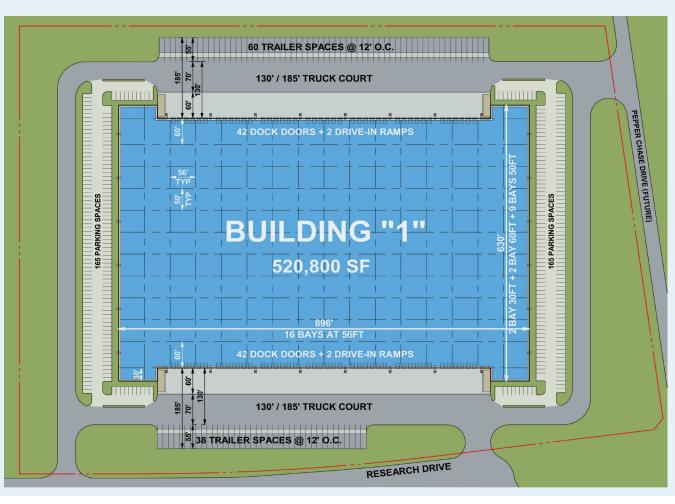

# 520,800 available square feet

LOT SIZE: 30.68 acres

OFFICE AREA: Build-to-Suit

CLEAR HEIGHT: 40'

## Class A Distribution, Warehouse and Manufacturing Space

| DOCK DOORS:        | 84                  |
|--------------------|---------------------|
| DRIVE-IN DOORS:    | 4                   |
| TRUCK COURTS:      | 130' / 185'         |
| AUTO PARKING:      | 330 spaces          |
| TRAILER PARKING:   | 98 stalls           |
| WALL CONSTRUCTION: | Concrete tilt-wall  |
| COLUMN SPACING:    | 56' x 50'           |
| LOADING BAY SIZE:  | 56' x 60'           |
| CONFIGURATION:     | Cross-dock          |
| FLOOR SLAB:        | Ductilcrete™ System |
| FIRE SPRINKLER:    | ESFR                |