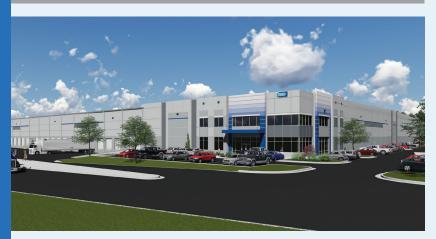

520,800 SF

Research Drive & Pepper Chase Drive (Future), Southaven, MS 38672

Research Trade Center is a brand new Class A distribution center in Southaven, MS. The building will be located adjacent to I-55 and only 12 miles from Memphis International Airport. This is an ideal site for local, regional, national and global distribution. We are pursuing LEED® Certification for Research Trade Center.

# 520,800 available square feet

LOT SIZE: 30.68 acres

OFFICE AREA: Build-to-Suit

CLEAR HEIGHT: 40'

## Class A Distribution, Warehouse and Manufacturing Space

| DOCK DOORS:        | 84                  |
|--------------------|---------------------|
| DRIVE-IN DOORS:    | 4                   |
| TRUCK COURTS:      | 130' / 185'         |
| AUTO PARKING:      | 330 spaces          |
| TRAILER PARKING:   | 98 stalls           |
| WALL CONSTRUCTION: | Concrete tilt-wall  |
| COLUMN SPACING:    | 56' x 50'           |
| LOADING BAY SIZE:  | 56' x 60'           |
| CONFIGURATION:     | Cross-dock          |
| FLOOR SLAB:        | Ductilcrete™ System |
| FIRE SPRINKLER:    | ESFR                |