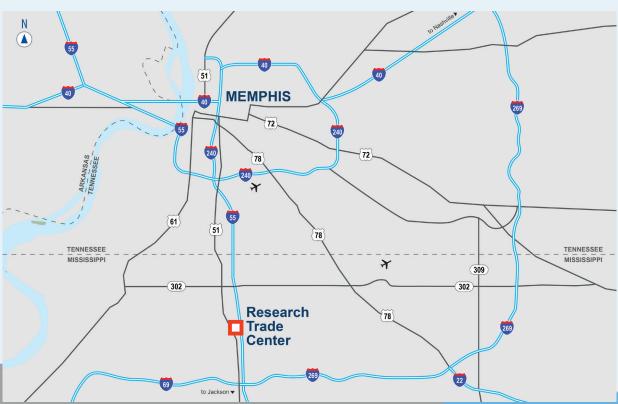

## **DRIVING DISTANCES**

## **METRO AREAS**

| Memphis     | 20 miles  |
|-------------|-----------|
| Little Rock | 157 miles |
| Huntsville  | 212 miles |
| Jackson, MS | 192 miles |
| Nashville   | 225 miles |

#### **MAJOR ROADS**

| I-55          | 2   | miles |
|---------------|-----|-------|
| I-22/Route 78 | 3.5 | miles |
| I-69/I-269    | 4.5 | miles |
| I-240         | 13  | miles |
| I-22          | 20  | miles |

## **POINTS OF INTEREST**

| Memphis Int'l Airport12    | miles |
|----------------------------|-------|
| FedEx World Hub17          | miles |
| Union Pacific Intermodal34 | miles |

For more information, or to set up a tour, please contact: