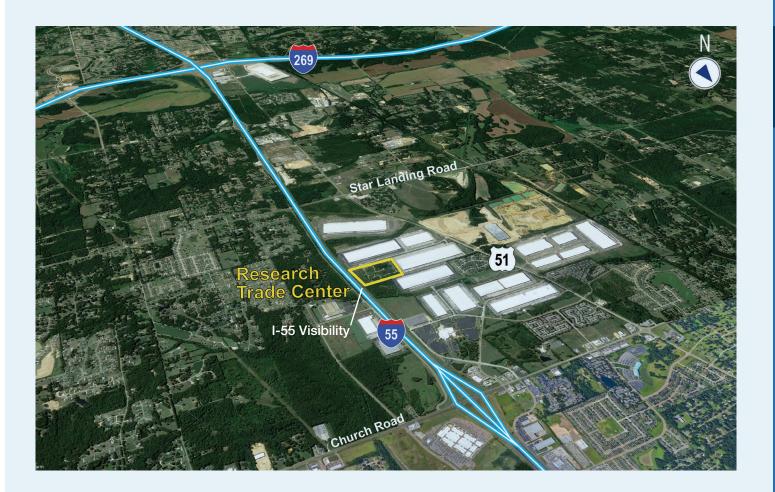

520,800 SF

Research Drive & Pepper Chase Drive (Future), Southaven, MS 38672

Research Trade Center is a brand new Class A distribution center in Southaven, MS. The building will be located adjacent to I-55 and only 12 miles from Memphis International Airport. This is an ideal site for local, regional, national and global distribution. We are pursuing LEED® Certification for Research Trade Center.

#### **MAJOR ROADS**

| I-55          | 2   | miles |
|---------------|-----|-------|
| I-22/Route 78 | 3.5 | miles |
| I-69/I-269    | 4.5 | miles |
| I-240         | 13  | miles |
| I-22          | 20  | miles |

## **POINTS OF INTEREST**

| Memphis Int'l Airport12    | miles |
|----------------------------|-------|
| FedEx World Hub17          | miles |
| Union Pacific Intermodal34 | miles |

For more information, or to set up a tour, please contact: