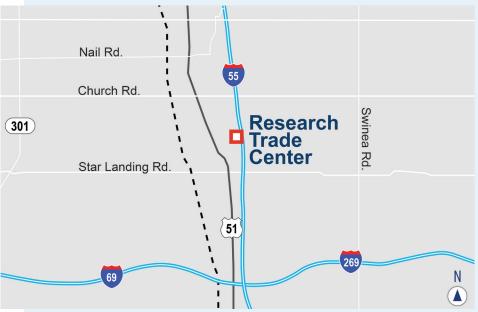

## **DRIVING DISTANCES**

## **METRO AREAS**

| Memphis     | 20 miles  |
|-------------|-----------|
| Little Rock | 157 miles |
| Huntsville  | 212 miles |
| Jackson, MS | 192 miles |
| Nashville   | 225 miles |

#### **MAJOR ROADS**

| I-55          | 2   | miles |
|---------------|-----|-------|
| I-22/Route 78 | 3.5 | miles |
| I-69/I-269    | 4.5 | miles |
| I-240         | 13  | miles |
| I-22          | 20  | miles |

## **POINTS OF INTEREST**

| Memphis Int'l Airport12    | miles |
|----------------------------|-------|
| FedEx World Hub17          | miles |
| Union Pacific Intermodal34 | miles |

For more information, or to set up a tour, please contact: