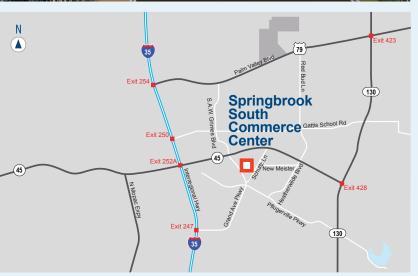

## **DRIVING DISTANCES**

### **MAJOR ROADS**

| Hwy 45                         | I mile |
|--------------------------------|--------|
| I-354                          | miles  |
| Hwy 1303.6                     |        |
|                                |        |
| Hwy 1303.6 MoPac Expressway5.6 |        |

Dallas ......183 miles

#### AIR

| Austin        | Executive Airport9.2 | 2 miles |
|---------------|----------------------|---------|
| <b>Austin</b> | Int'l Airport26.8    | 3 miles |

### **POINTS OF INTEREST**

| Dell World Headquarters  | 3.1 | miles |
|--------------------------|-----|-------|
| Samsung Austin Campus.   | 15  | miles |
| The Domain               | 12  | miles |
| Univ. of Texas at Austin | 16  | miles |