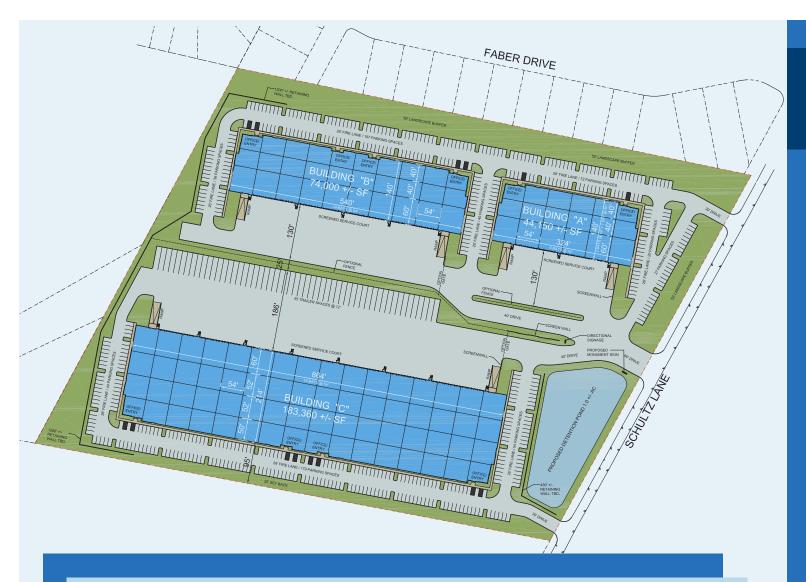

up to 301,510 SF AVAILABLE

18100 Schultz Lane, Pflugerville, TX 78660

Springbrook South Commerce Center is a 25.35-acre park located within the City of Pflugerville. Current zoning is Light Industrial, which allows warehouse/light manufacturing uses as well as administrative/medical office, research/development, or technical school. We are pursuing LEED® Certification for Springbrook South Commerce Center.

# 25 acres

BUILDING SIZE: up to 301,510 SF

OFFICE AREA: Build to suit

### **BUILDING A**

AVAILABLE SPACE: 15,120 SF to 44,150 SF CLEAR HEIGHT: 32'
DIMENSIONS: 324' x 140'
COLUMN SPACING: 40' x 54'
DOCK DOORS: 17
DRIVE-IN DOORS: 2
AUTO PARKING: 148 spaces
TRUCK COURT: 130'

### **BUILDING B**

AVAILABLE SPACE: 22,680 SF to 74,000 SF **CLEAR HEIGHT:** 32' **DIMENSIONS:** 540' x 140' COLUMN SPACING: 40' x 54' **DOCK DOORS:** 31 **DRIVE-IN DOORS:** 2 **AUTO PARKING:** 163 spaces TRUCK COURT: 130'

### **BUILDING C**

AVAILABLE SPACE: 46,224 SF to 183,360 SF **CLEAR HEIGHT:** 36' **DIMENSIONS:** 864' x 214' COLUMN SPACING: 52' x 54' **DOCK DOORS:** 31 **DRIVE-IN DOORS:** 2 **AUTO PARKING:** 277 spaces TRAILER PARKING: 55 stalls TRUCK COURT: 185'