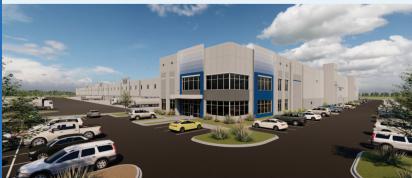

up to 301,510 SF AVAILABLE

18100 Schultz Lane, Pflugerville, TX 78660

Springbrook South Commerce Center is a 25.35-acre park located within the City of Pflugerville. Current zoning is Light Industrial, which allows warehouse/light manufacturing uses as well as administrative/medical office, research/development, or technical school. We are pursuing LEED® Certification for Springbrook South Commerce Center.

# 25 acres

BUILDING SIZE: up to 301,510 SF

OFFICE AREA: Build to suit