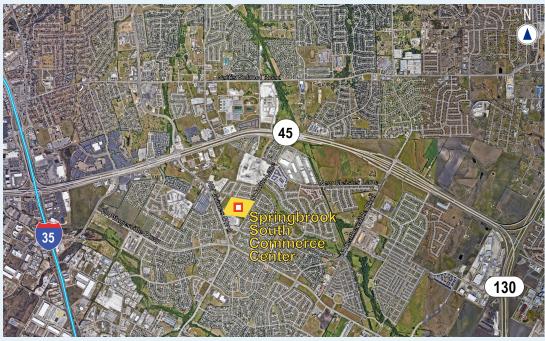

up to 301,510 SF AVAILABLE

18100 Schultz Lane, Pflugerville, TX 78660

Springbrook South Commerce Center is a 25.35-acre park located within the City of Pflugerville. Current zoning is Light Industrial, which allows warehouse/light manufacturing uses as well as administrative/medical office, research/development, or technical school. We are pursuing LEED® Certification for Springbrook South Commerce Center.