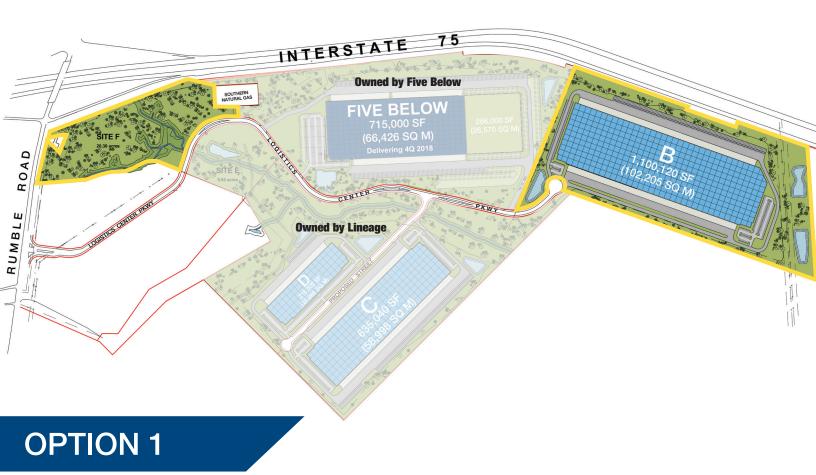

## **al IDI Logistics**

www.idilogistics.com

Meridian 75 Logistics Center is an 186-acre master planned park located 45 minutes south of Atlanta and 2.5 hours from the Port of Savannah. Site B is a 66acre site for sale or lease that is pad-ready and GRAD-Certified (Georgia Ready for Accelerated Development). Site F is a 21acre site for sale that is zoned for retail use.

### UP TO 1.1 MSF AVAILABLE WITH TWO BUILDING OPTIONS

- SITE B 66.14 Acres
  - 300,000 SF to 1,100,120 SF
  - 570' building depth
  - Cross-dock
  - 128 trailer spaces
  - 341 auto spaces (Option 1)
  - 547 auto spaces (Option 2)
- SITE F 21.641 Acres
  - Current zoning allows for retail, commercial, office and industrial