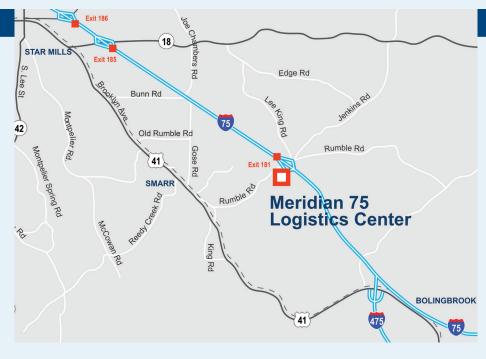

## MERIDIAN 75 LOGISTICS CENTER

I-75 at Rumble Road, Forsyth, GA 31029

Site B - 300,000 SF - 1.1 MSF

## **al IDI Logistics**

www.idilogistics.com

Meridian 75 Logistics Center is an 186-acre master planned park located 45 minutes south of Atlanta and 2.5 hours from the Port of Savannah. Site B is a 66acre site for sale or lease that is pad-ready and GRAD-Certified (Georgia Ready for Accelerated Development). Site F is a 21acre site for sale that is zoned for retail use.

With frontage on I-75, as well as access to the Port of Savannah and two airports, Meridian 75 provides an unparalleled level of exposure and ease of access for a large distribution user.

### **INTERSTATES**

| I-75   | 1 mile   |
|--------|----------|
| I-16   | 15 miles |
| I-285  | 58 miles |
| I-85   | 61 miles |
| I-20   | 67 miles |
| I-95 1 | 71 miles |

#### PORTS

| Savannah, GA     | 185 miles |
|------------------|-----------|
| Brunswick, GA    | 245 miles |
| Charleston, SC   | 280 miles |
| Jacksonville, FL | 290 miles |
| Norfolk, VA      | 592 miles |
| Miami, FL        | 600 miles |