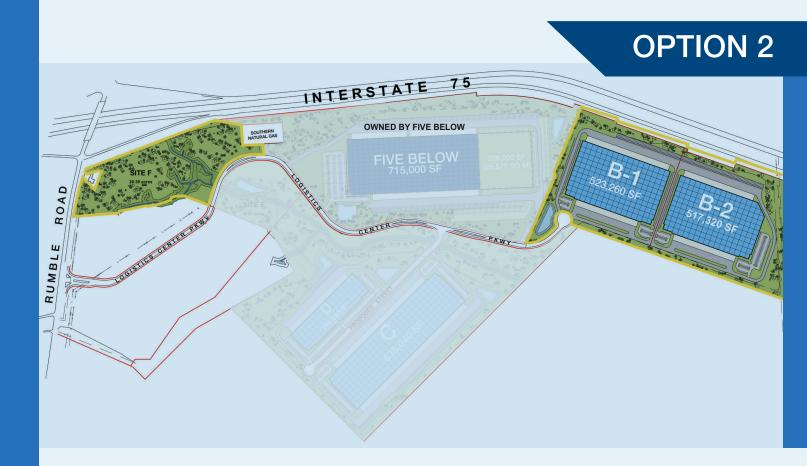

## **al IDI Logistics**

www.idilogistics.com

Meridian 75 Logistics Center is an 186-acre master planned park located 45 minutes south of Atlanta and 2.5 hours from the Port of Savannah. Site B is a 66acre site for sale or lease that is pad-ready and GRAD-Certified (Georgia Ready for Accelerated Development). Site F is a 21acre site for sale that is zoned for retail use.

### UP TO 1.1 MSF AVAILABLE WITH TWO BUILDING OPTIONS

- SITE B 66.14 Acres
  - 300,000 SF to 1,100,120 SF
  - 570' building depth
  - Cross-dock
  - 128 trailer spaces
  - 341 auto spaces (Option 1)
  - 547 auto spaces (Option 2)
- SITE F 21.641 Acres
  - Current zoning allows for retail, commercial, office and industrial