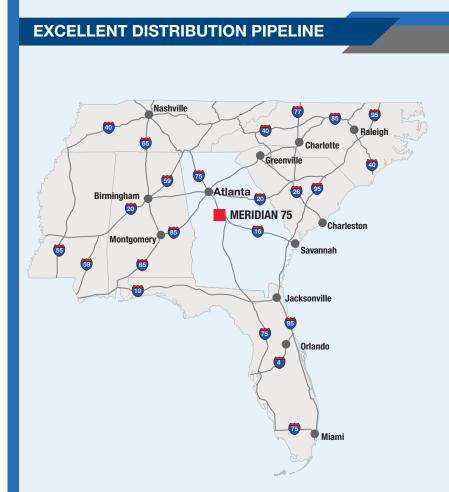

With frontage on I-75, as well as access to the Port of Savannah and two airports, Meridian 75 provides an unparalleled level of exposure and ease of access for a large distribution user.

### **DRIVING DISTANCES**

#### AIR

Middle GA Regional Airport ...... 28 miles Hartsfield-Jackson Atlanta Int'l .. 61 miles Savannah/Hilton Head Int'l ...... 180 miles

### **INTERSTATES**

| I-75   | 1 mile   |
|--------|----------|
| I-16   | 15 miles |
| I-285  | 58 miles |
| I-85   | 61 miles |
| I-20   | 67 miles |
| I-95 1 | 71 miles |

#### PORTS

| Savannah, GA     | 185 miles |
|------------------|-----------|
| Brunswick, GA    | 245 miles |
| Charleston, SC   | 280 miles |
| Jacksonville, FL | 290 miles |
| Norfolk, VA      | 592 miles |
| Miami, FL        | 600 miles |