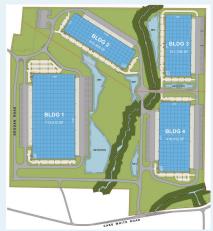

Cartersville Ranch Logistics Center is a state-of-the-art industrial park located 45 minutes north of Atlanta in Bartow County. This 164-acre master-planned park boasts best-in-class design specifications with ample auto and trailer parking. Cartersville Ranch Logistics Center is strategically located less than 50 miles to the Appalachian Regional Port providing direct rail service to the Port of Savannah.