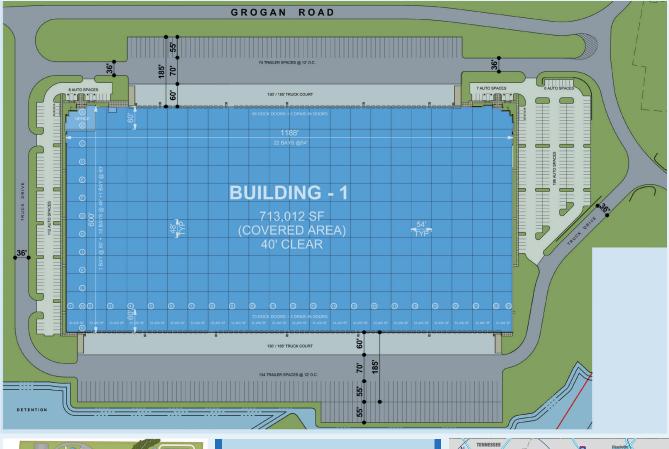

## 713,010 square feet

**CLEAR HEIGHT:** 40' Clear **DIMENSIONS:** 600'D x 1188'W TRUCK COURT: 130'/190' 129 Dock Doors (9' x 10') **DOCK DOORS:** 4 Drive-In Doors (14' x 16') **CAR PARKING:** 339 Auto Spaces TRAILER PARKING: 208 Trailer Stalls 48'D x 54'W **COLUMN SPACING:** STAGING BAY: 60'D x 54'W ESFR system using FIRE SPRINKLER: K-28 heads @ 40 PSI. 480/277 volt 3-phase; POWER: Two (2) 2,000 amp Switchboards 60 mil. mechanically fastened. white TPO roof system, R-20 **ROOF SYSTEM:** insulation in two layers with 20year warranty HEATING, 4 Trane RTUs for spec office; **VENTILATING. AND** 6 Greenheck MAUs for AIR CONDITIONING: warehouse 885 Fixtures: 36.000 lumen LED WAREHOUSE high bay lights, chain mounted LIGHTING: with occupancy sensors; 5' fixture whips; 30 FC @ 3' AFF FLOOR SYSTEM: 6" DuctilcreteTM **ZONING:** Light Industrial