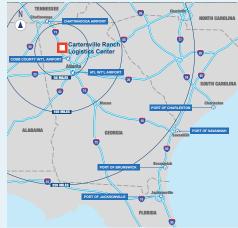

Cartersville Ranch Logistics Center is a state-of-the-art industrial park located 45 minutes north of Atlanta in Bartow County. This 164-acre master-planned park boasts best-in-class design specifications with ample auto and trailer parking. Cartersville Ranch Logistics Center is strategically located less than 50 miles to the Appalachian Regional Port providing direct rail service to the Port of Savannah.