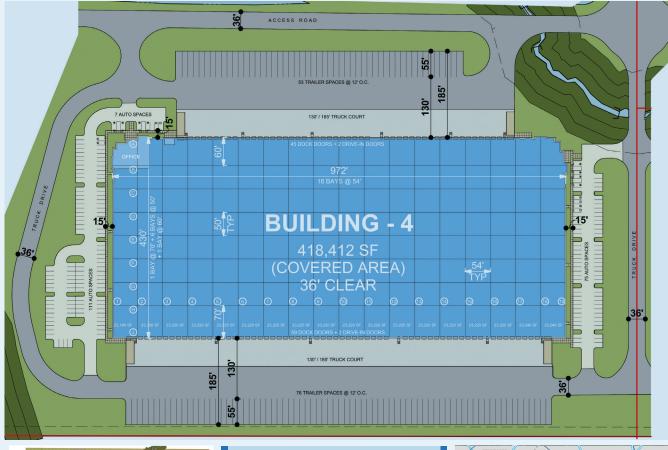

## Cartersville Ranch

CASSVILLE WHITE ROAD, WHITE, GA 418,040 SF Available

**Building 4** 

## 418,040 square feet

**CLEAR HEIGHT:** 36' Clear **DIMENSIONS:** 430'D x 972'W TRUCK COURT: 130'/185' 104 Dock Doors (9' x 10') **DOCK DOORS:** 4 Drive-In Doors (14' x 16') **CAR PARKING:** 193 Auto Spaces TRAILER PARKING: 127 Trailer Stalls 50'D x 54'W **COLUMN SPACING:** 60'D x 54'W / 70'D x 54'W STAGING BAY: ESFR system using FIRE SPRINKLER: K-28 heads @ 40 PSI. 480/277 volt 3-phase; POWER: Two (2) 2,000 amp Switchboards 60 mil. mechanically fastened. white TPO roof system, R-20 **ROOF SYSTEM:** insulation in two layers with 20year warranty HEATING, 4 Trane RTUs for spec office; **VENTILATING. AND** 4 Greenheck MAUs for AIR CONDITIONING: warehouse 529 Fixtures: 36.000 lumen LED WAREHOUSE high bay lights, chain mounted LIGHTING: with occupancy sensors; 5' fixture whips; 30 FC @ 3' AFF FLOOR SYSTEM: 6" Ductilcrete™ **ZONING:** Light Industrial