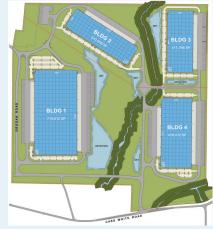

Cartersville Ranch Logistics Center is a state-of-the-art industrial park located 45 minutes north of Atlanta in Bartow County. This 164-acre master-planned park boasts best-in-class design specifications with ample auto and trailer parking. Cartersville Ranch Logistics Center is strategically located less than 50 miles to the Appalachian Regional Port providing direct rail service to the Port of Savannah.