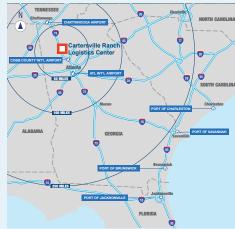

Cartersville Ranch Logistics Center is a state-of-the-art industrial park located 45 minutes north of Atlanta in Bartow County. This 164-acre master-planned park boasts best-in-class design specifications with ample auto and trailer parking. Cartersville Ranch Logistics Center is strategically located less than 50 miles to the Appalachian Regional Port providing direct rail service to the Port of Savannah.