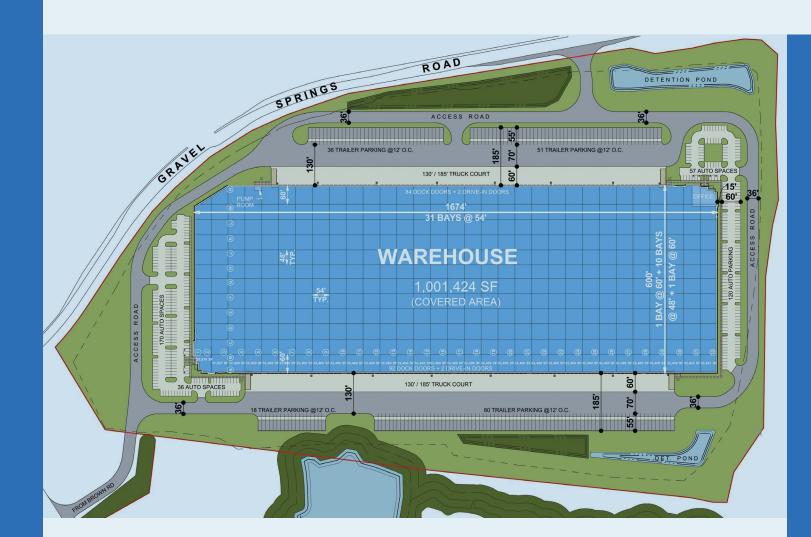

## 1,001,424 SF Available

## COMING SOON! CLASS A DISTRIBUTION CENTER IN BUFORD, GA

| BUILDING TYPE:       | Cross Dock                                                                                                          |
|----------------------|---------------------------------------------------------------------------------------------------------------------|
| CLEAR HEIGHT:        | 40' Clear at first column line                                                                                      |
| AUTO PARKING:        | 383 spaces                                                                                                          |
| TRAILER PARKING:     | 185 spaces                                                                                                          |
| DOCK DOORS:          | 176 Loading Docks (9' W x 10' H)                                                                                    |
|                      | 4 Drive-In Doors (14' W x 16' H)                                                                                    |
| BUILDING DIMENSIONS: | 600' D x 1674' W                                                                                                    |
| TYPICAL BAY SIZE:    | 48' D x 54' W                                                                                                       |
| STAGING BAY SIZE:    | 60' D x 54' W                                                                                                       |
| TRUCK COURT:         | 185'                                                                                                                |
| FIRE SPRINKLER:      | ESFR system with K-25 heads<br>at 50 PSI                                                                            |
| FLOOR SYSTEM:        | 6" Ductilcrete <sup>™</sup> slabs with sawcut joints at column lines.                                               |
| ROOF SYSTEM:         | 60 MIL, mechanically attached,<br>white TPO roof system with<br>R-20 insulation in two layers.<br>20-Year Warranty. |