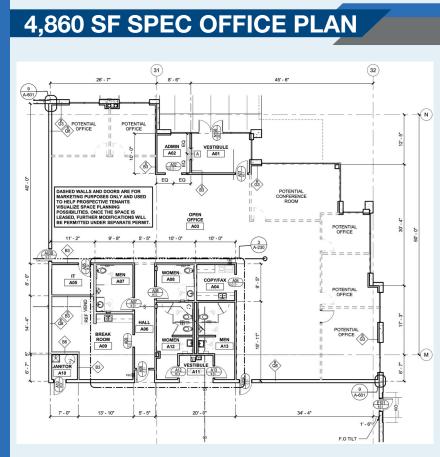

# **GRAVEL SPRINGS** LOGISTICS CENTER

2630 Gravel Springs Road, Buford, GA 30519

## 1,001,424 SF Available

## **al IDI Logistics**



Gravel Springs Logistics Center is a 1,001,424 square foot Class A distribution center with direct access to Gravel Springs Road and superior access to the new Interstate 85 interchange. As the best location for bulk in the metro Atlanta area, this location offers unparalleled access to the market's abundant and highly motivated labor force, as well as excellent access to both local and regional distribution.



# 1,001,424 available square feet

IDEAL LOCATION FOR BULK IN METRO ATLANTA

SUPERIOR ACCESS TO MAJOR TRANSPORTATION ARTERIES

DIRECT ACCESS TO GRAVEL SPRINGS RD

0.2 MILES TO I-85

HIGHLY MOTIVATED, PRODUCTION-ORIENTED LABOR FORCE

**CONVENIENT AMENITIES** 

## COMING SOON! CLASS A DISTRIBUTION CENTER IN BUFORD, GA

| BUILDING TYPE:       | Cross Dock                                                                                                          |
|----------------------|---------------------------------------------------------------------------------------------------------------------|
| CLEAR HEIGHT:        | 40' Clear at first column line                                                                                      |
| AUTO PARKING:        | 383 spaces