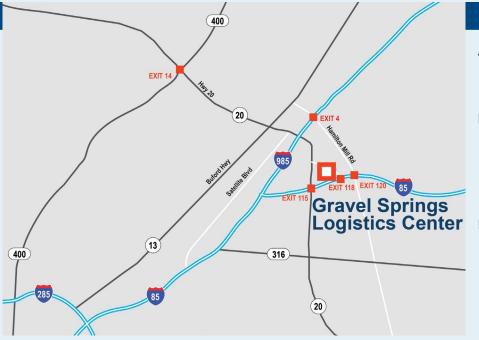

### **DRIVING DISTANCES**

Located less than one quarter mile west of the brand new I-85 interchange, Gravel Springs Logistics Center is the best location providing excellent access to an unparalleled level of exposure and ease of access for a large distribution user.