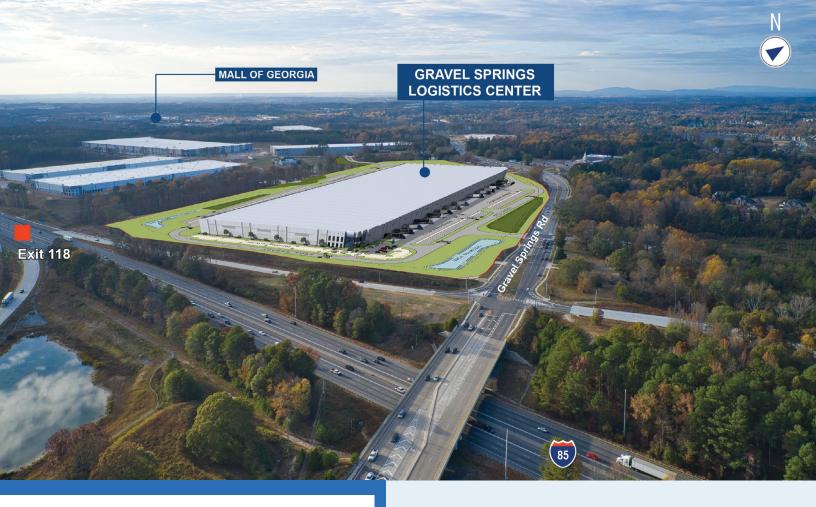

# **GRAVEL SPRINGS** LOGISTICS CENTER

2630 Gravel Springs Road, Buford, GA 30519

## **al IDI Logistics**

Gravel Springs Logistics Center is a 1,001,424 square foot Class A distribution center with direct access to Gravel Springs Road and superior access to the new Interstate 85 interchange. As the best location for bulk in the metro Atlanta area, this location offers unparalleled access to the market's abundant and highly motivated labor force, as well as excellent access to both local and regional distribution.

Located less than one quarter mile west of the brand new I-85 interchange, Gravel Springs Logistics Center is the best location providing excellent access to an unparalleled level of exposure and ease of access for a large distribution user.