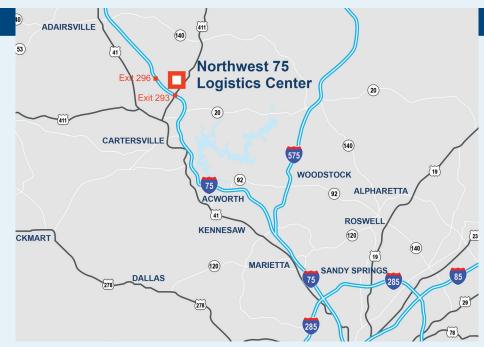

1200 Cassville White Road, White, GA 30184

311,660 SF Available

Northwest 75 Logistics
Center is an 151-acre
master-planned park
located 45 minutes north of
Atlanta in Bartow County, offering
Freeport Inventory Tax
Exemption. Additionally, with
immediate access to one of
the state's largest interstates,
the site is a prime location with
high accessibility and a readily
available labor pool.

Located approximately two miles west of I-75, Northwest Logistics Center provides excellent access to an unparalleled level of exposure and ease of access for a large distribution user.

## **NOTABLE DISTANCES**

#### **AIR**

| Cobb County Int'l Airport        | 27 miles |
|----------------------------------|----------|
| Hartsfield-Jackson Int'l Airport | 62 miles |
| Chattanooga Airport              | 68 miles |

#### **INTERSTATES**

| I-75  | 2 miles   |
|-------|-----------|
| I-285 | 40 miles  |
| I-20  | 48 miles  |
| I-85N | 53 miles  |
| I-85S | 60 miles  |
| I-16  | 133 miles |
| I-95  | 338 miles |
|       |           |

### **PORTS**

| Savannah, GA     | 298 miles |
|------------------|-----------|
| Charleston, SC   | 362 miles |
| Brunswick, GA    | 366 miles |
| Jacksonville, FL | 399 miles |
| Norfolk, VA      | 603 miles |
| Miami, FL        | 717 miles |