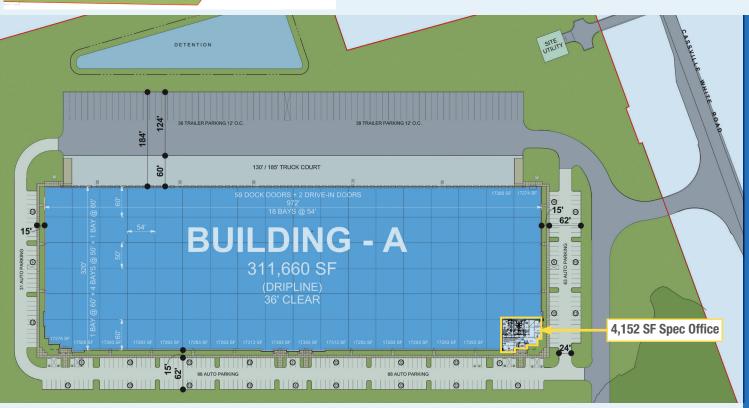

## 4,152 SF SPEC OFFICE PLAN

## **AVAILABLE 150,000 SF UP TO 311,660 SF**

| BUILDING TYPE:       | Rear-Load                                                                     |
|----------------------|-------------------------------------------------------------------------------|
| CLEAR HEIGHT:        | 36' Clear at first column line                                                |
| AUTO PARKING:        | 280 spaces                                                                    |
| TRAILER PARKING:     | 74 spaces                                                                     |
| DOCK DOORS:          | 59 Loading Docks (9' x 10')                                                   |
|                      | 2 Drive-In Doors (14' x 16')                                                  |
|                      | Twenty-Two (22) 40,000 LB levelers located every 4th door                     |
| BUILDING DIMENSIONS: | 320'D x 972'W                                                                 |
| TYPICAL BAY SIZE:    | 50'D x 54'W                                                                   |
| STAGING BAY SIZE:    | 60'D x 54'W                                                                   |
| TRUCK COURT:         | 130' / 185'                                                                   |
| LIGHTING:            | 292 LED high bay lights,<br>sensor controlled, 30 FC with<br>5' fixture whips |
| ELECTRICAL:          | Two (2) 1,600 AMP main switchboards                                           |