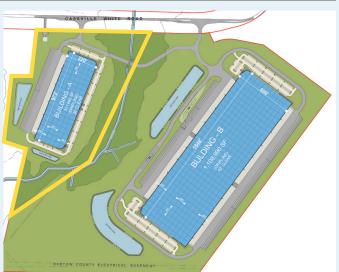

## **AVAILABLE 150,000 SF UP TO 311,660 SF**

| BUILDING TYPE:       | Rear-Load                                                                     |
|----------------------|-------------------------------------------------------------------------------|
| CLEAR HEIGHT:        | 36' Clear at first column line                                                |
| AUTO PARKING:        | 280 spaces                                                                    |
| TRAILER PARKING:     | 74 spaces                                                                     |
| DOCK DOORS:          | 59 Loading Docks (9' x 10')                                                   |
|                      | 2 Drive-In Doors (14' x 16')                                                  |
|                      | Twenty-Two (22) 40,000 LB levelers located every 4th door                     |
| BUILDING DIMENSIONS: | 320'D x 972'W                                                                 |
| TYPICAL BAY SIZE:    | 50'D x 54'W                                                                   |
| STAGING BAY SIZE:    | 60'D x 54'W                                                                   |
| TRUCK COURT:         | 130' / 185'                                                                   |
| LIGHTING:            | 292 LED high bay lights,<br>sensor controlled, 30 FC with<br>5' fixture whips |
| ELECTRICAL:          | Two (2) 1,600 AMP main switchboards                                           |