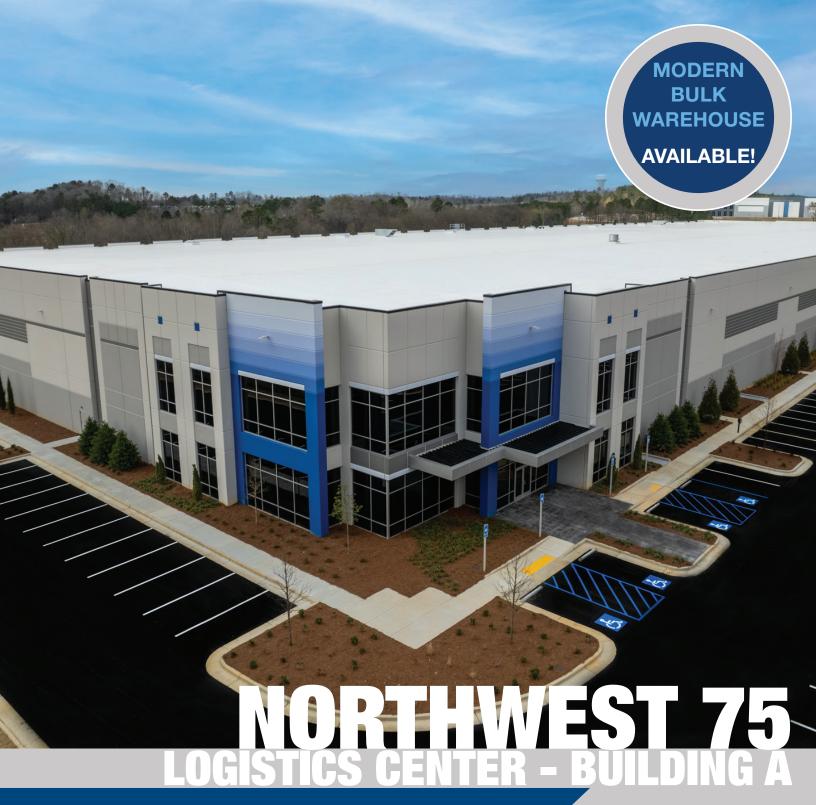

1200 Cassville White Road, White, GA 30184

311,660 SF Available

Northwest 75 Logistics
Center is an 151-acre
master-planned park
located 45 minutes north of
Atlanta in Bartow County, offering
Freeport Inventory Tax
Exemption. Additionally, with
immediate access to one of
the state's largest interstates,
the site is a prime location with
high accessibility and a readily
available labor pool.

# 311,660 available square feet

**SUPERIOR ACCESS TO I-75** 

FREEPORT TAX EXEMPTION

**DIVERSE & DYNAMIC POPULATION** 

4,152 SF SPEC OFFICE

APPALACHIAN REGIONAL PORT: 47.5

**MILES** 

**INTERSTATE 285: 40 MILES** 