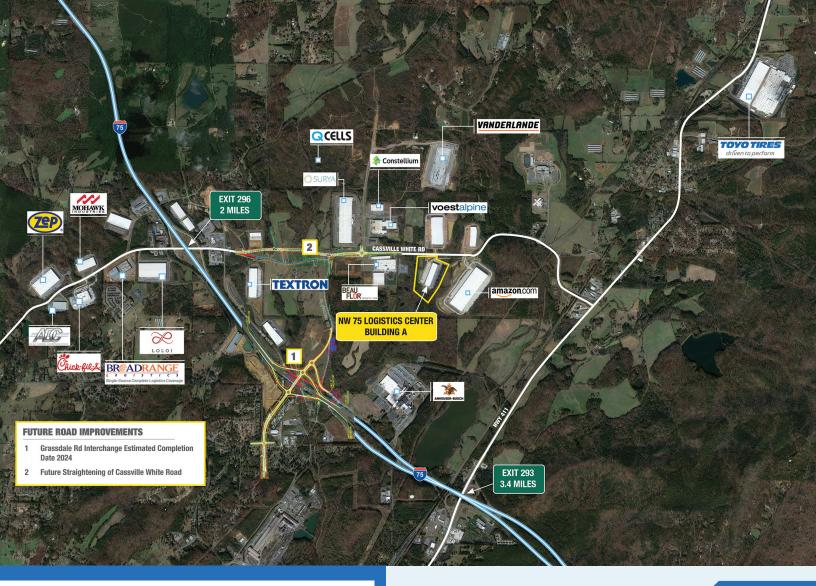

Located approximately two miles west of I-75, Northwest Logistics Center provides excellent access to an unparalleled level of exposure and ease of access for a large distribution user.

## **NOTABLE DISTANCES**

#### **AIR**

| Cobb County Int'l Airport        | 27 miles |
|----------------------------------|----------|
| Hartsfield-Jackson Int'l Airport | 62 miles |
| Chattanooga Airport              | 68 miles |

#### **INTERSTATES**

| I-75  | 2 miles   |
|-------|-----------|
| I-285 | 40 miles  |
| I-20  | 48 miles  |
| I-85N | 53 miles  |
| I-85S | 60 miles  |
| I-16  | 133 miles |
| I-95  | 338 miles |
|       |           |

### **PORTS**

| Savannah, GA     | 298 miles |
|------------------|-----------|
| Charleston, SC   | 362 miles |
| Brunswick, GA    | 366 miles |
| Jacksonville, FL | 399 miles |
| Norfolk, VA      | 603 miles |
| Miami, FL        | 717 miles |