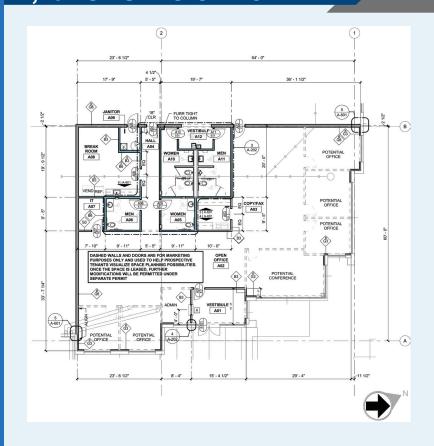

1200 Cassville White Road, White, GA 30184

311,660 SF Available





Northwest 75 Logistics
Center is an 151-acre
master-planned park
located 45 minutes north of
Atlanta in Bartow County, offering
Freeport Inventory Tax
Exemption. Additionally, with
immediate access to one of
the state's largest interstates,
the site is a prime location with
high accessibility and a readily
available labor pool.

## 4,152 SF SPEC OFFICE PLAN



# 311,660 available square feet

**SUPERIOR ACCESS TO I-75** 

FREEPORT TAX EXEMPTION

**DIVERSE & DYNAMIC POPULATION** 

4,152 SF SPEC OFFICE

APPALACHIAN REGIONAL PORT: 47.5

**MILES** 

**INTERSTATE 285: 40 MILES** 

CHATTANOOGA, TN: 70.2 MILES



## **AVAILABLE 150,000 SF UP TO 311,660 SF**

| BUILDING TYPE:       | Rear-Load                                                                     |
|----------------------|-------------------------------------------------------------------------------|
| CLEAR HEIGHT:        | 36' Clear at first column line                                                |
| AUTO PARKING:        | 280 spaces                                                                    |
| TRAILER PARKING:     | 74 spaces