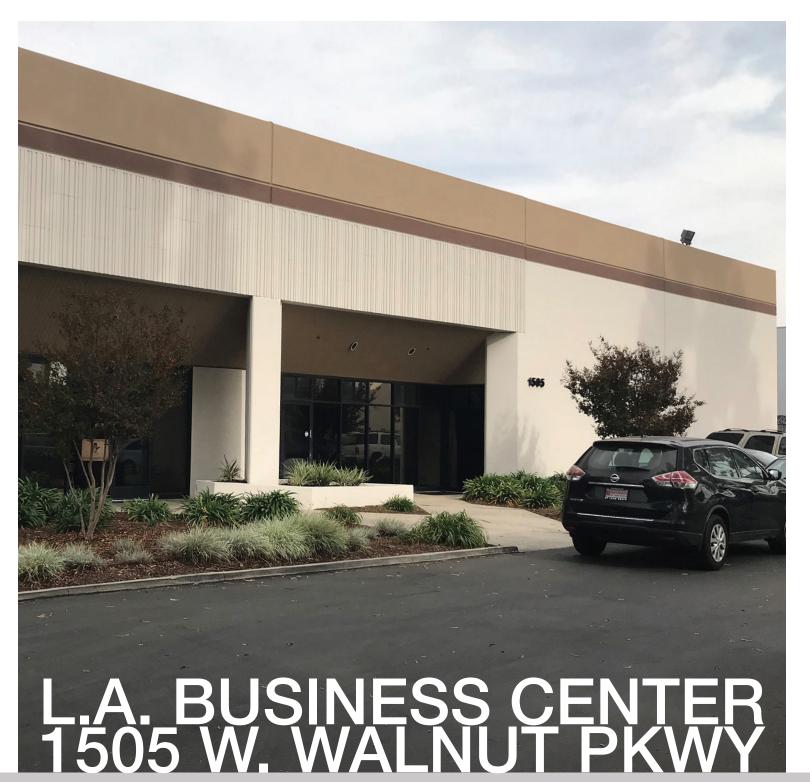

27,154 SF AVAILABLE

1505 W. Walnut Parkway, Compton, CA 92337

1505 W Walnut Parkway is a 27,154-square-foot industrial unit located approximately 2.5 miles from I-110 with close proximity to the Ports of LA and Long Beach, LAX, and a multitude of other amenities. This building features a private fenced yard and ample vehicle parking.