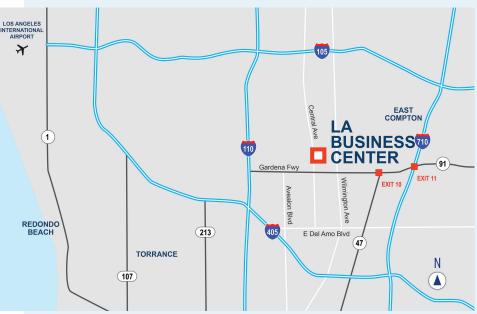

#### PARK BENEFITS

- 15 minutes from the Ports of LA & Long Beach
- Near Los Angeles International Airport
- Dock high loading
- Fenced yard

- 23' clear height, fully sprinklered
- Outstanding distribution facility
- Excellent transportation infrastructure
- Close access to 91, 110, 405 & 105 freeways
- Close to local amenities

#### **INTERSTATE**

| I-110 | 2.5 miles |
|-------|-----------|
| I-710 | 3.5 miles |
| I-405 |           |
| I-105 | 6 miles   |
| I-10  |           |
| I-5   |           |

#### **AIR**

| LAX14                | miles |
|----------------------|-------|
| Long Beach Airport11 | miles |

For more information, or to set up a tour, please contact:

Todd N. Taugner, SIOR Frank J.H. Schulz III, SIOR +1.310.329.9000 x1070 +1.310.329.9000 x1100