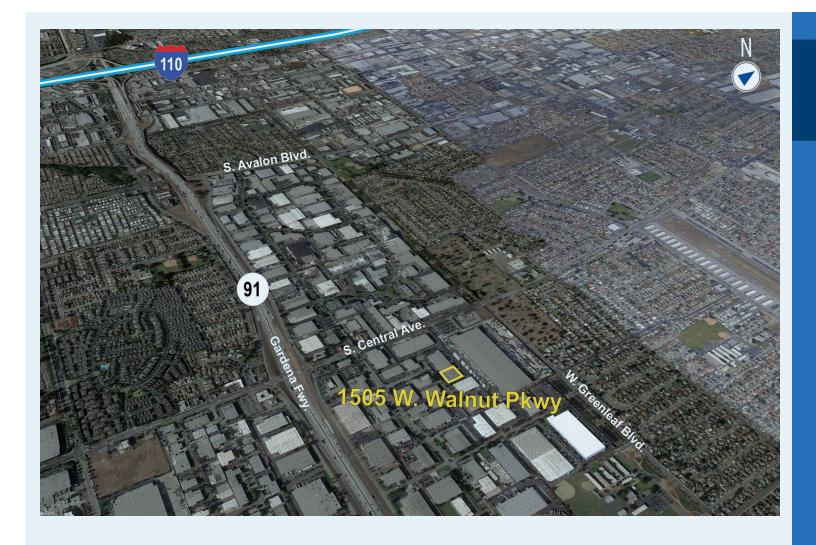

27,154 SF AVAILABLE

1505 W. Walnut Parkway, Compton, CA 92337

1505 W Walnut Parkway is a 27,154-square-foot industrial unit located approximately 2.5 miles from I-110 with close proximity to the Ports of LA and Long Beach, LAX, and a multitude of other amenities. This building features a private fenced yard and ample vehicle parking.

### **DRIVING DISTANCES**

#### **METRO AREAS**

| Long Be | ach11  | miles |
|---------|--------|-------|
|         | eles16 |       |
|         | go117  |       |

#### **INTERSTATE**

| I-110 | 2.5 miles |
|-------|-----------|
| I-710 | 3.5 miles |
| I-405 |           |
| I-105 | 6 miles   |
| I-10  |           |
| I-5   |           |

#### **AIR**

| LAX14                | miles |
|----------------------|-------|
| Long Beach Airport11 | miles |

For more information, or to set up a tour, please contact:

Todd N. Taugner, SIOR Frank J.H. Schulz III, SIOR +1.310.329.9000 x1070 +1.310.329.9000 x1100