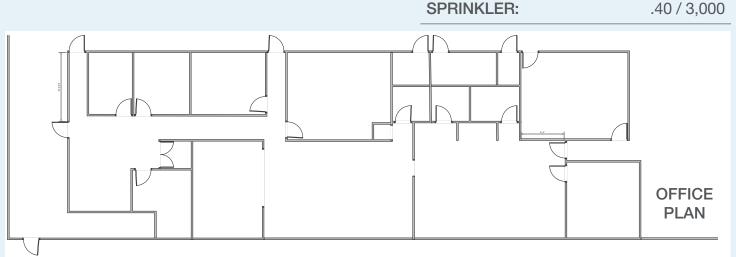

# 27,154 available square feet

TOTAL BUILDING: 81,462 SF

CLEAR HEIGHT: 23'

OFFICE SPACE: 3,626 SF