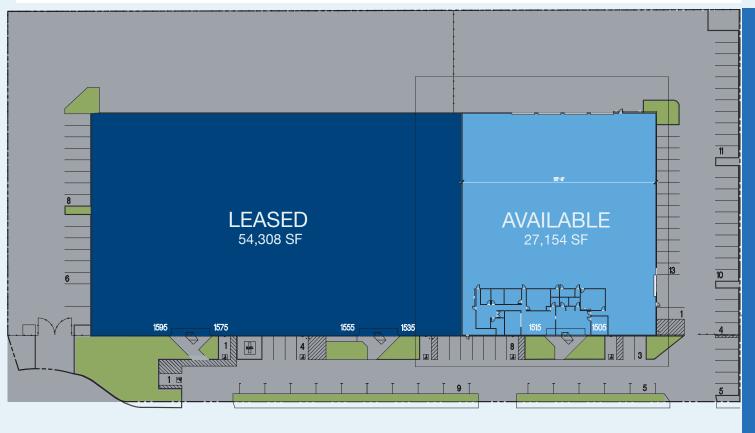

27,154 SF AVAILABLE

1505 W. Walnut Parkway, Compton, CA 92337

1505 W Walnut Parkway is a 27,154-square-foot industrial unit located approximately 2.5 miles from I-110 with close proximity to the Ports of LA and Long Beach, LAX, and a multitude of other amenities. This building features a private fenced yard and ample vehicle parking.

# 27,154 available square feet

TOTAL BUILDING: 81,462 SF

CLEAR HEIGHT: 23'

OFFICE SPACE: 3,626 SF