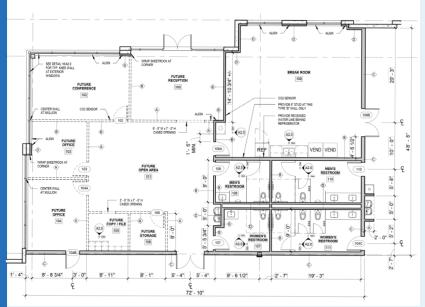

## up to available square feet

CLEAR HEIGHT: 36'

DIVISIBLE TO: 47,040 SF

OFFICE AREA: 3,300 SF

SCREENED SÉRVICE COURT