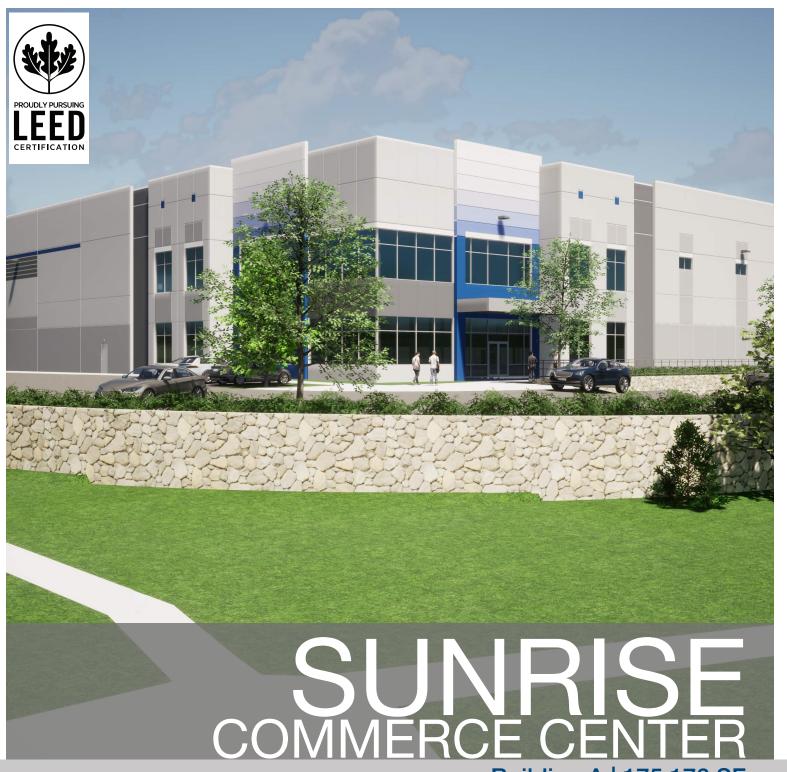

Building A | 175,172 SF

3700 Sunrise Road, Round Rock, TX 78665

Sunrise Commerce Center is a 37-acre park located less than one mile from I-35 in Round Rock, TX. This will be IDI's newest development on the I-35 corridor. The park offers many amenities for prospective tenants including varying clear heights, trailer parking, and excellent ingress and egress to service the Greater Round Rock and Austin Areas. Delivery is expected in early 2024.