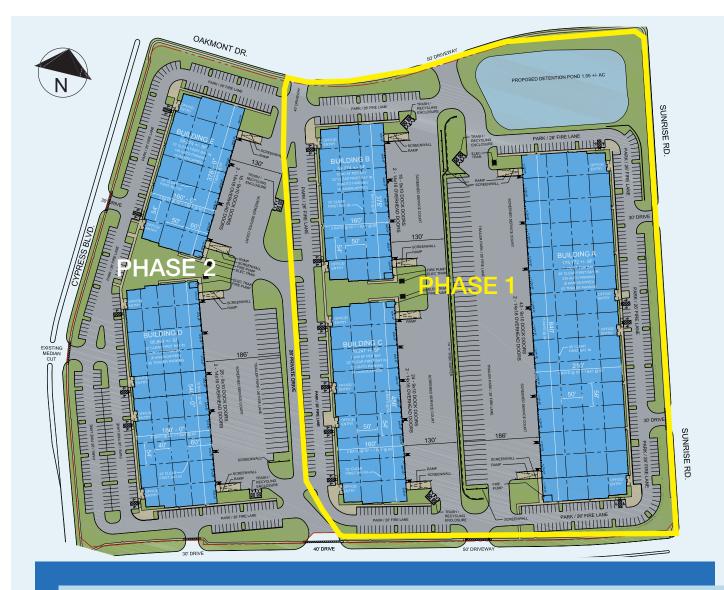

Building A | 175,172 SF

3700 Sunrise Road, Round Rock, TX 78665

Sunrise Commerce Center is a 37-acre park located less than one mile from I-35 in Round Rock, TX. This will be IDI's newest development on the I-35 corridor. The park offers many amenities for prospective tenants including varying clear heights, trailer parking, and excellent ingress and egress to service the Greater Round Rock and Austin Areas. Delivery is expected in early 2024.

## Class A Distribution, Warehouse & Manufacturing Space

| DOCK DOORS:     | 43 (9' x 10')                                 |
|-----------------|-----------------------------------------------|
| DRIVE-IN DOORS: | 2 (14' x 16')                                 |
| LOADING:        | Rear-load                                     |
| COLUMN SPACING: | 56' x 50'                                     |
| DIMENSIONS:     | 840' x 210'                                   |
| TRUCK COURT:    | 186'                                          |
| AUTO PARKING:   | 230 spaces                                    |
| TRAILER:        | 62 stalls                                     |
| LIGHTING:       | LED high bay<br>lights with<br>motion sensors |
| FIRE SPRINKLER: | ESFR                                          |
|                 |                                               |

**PURSUING LEED® CERTIFICATION** 

SUNRISE RD.

PARK / 26' FIRE LANE