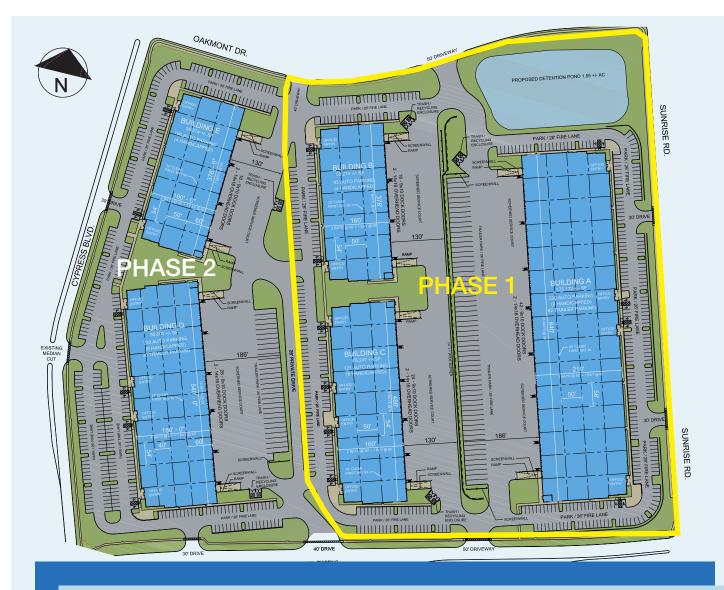

Building C | 76,247 SF

3700 Sunrise Road, Round Rock, TX 78665

Sunrise Commerce Center is a 37-acre park located less than one mile from I-35 in Round Rock, TX. This will be IDI's newest development on the I-35 corridor. The park offers many amenities for prospective tenants including varying clear heights, trailer parking, and excellent ingress and egress to service the Greater Round Rock and Austin Areas. Delivery is expected in early 2024.

## 76,247 available square feet

CLEAR HEIGHT: 32'

DIVISIBLE TO: 25,920 SF

OFFICE AREA: 2,000 SF

## Class A Distribution, Warehouse & Manufacturing Space

| DOCK DOORS:     | 24 (9' x 10')                                 |
|-----------------|-----------------------------------------------|
| DRIVE-IN DOORS: | 2 (14' x 16')                                 |
| LOADING:        | Rear-load                                     |
| COLUMN SPACING: | 54' x 50'                                     |
| DIMENSIONS:     | 486' x 160'                                   |
| TRUCK COURT:    | 130'                                          |
| AUTO PARKING:   | 121 spaces                                    |
| LIGHTING:       | LED high bay<br>lights with<br>motion sensors |
| FIRE SPRINKLER: | ESFR                                          |
| ·               | ·                                             |