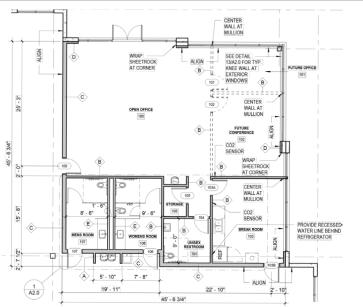

## 76,247 available square feet

CLEAR HEIGHT: 32'

DIVISIBLE TO: 25,920 SF

OFFICE AREA: 2,000 SF