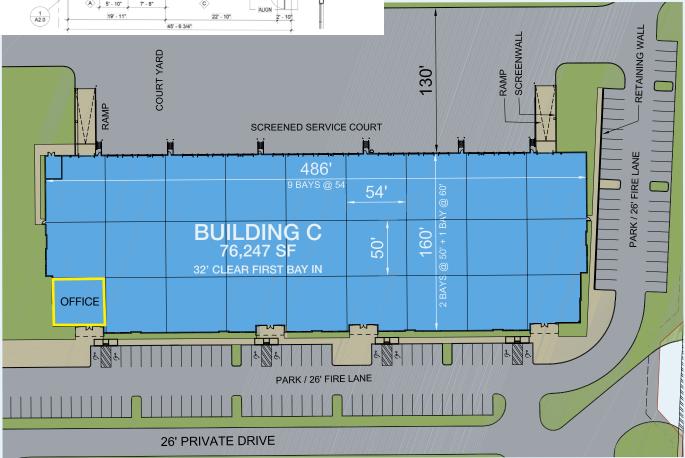

Building C | 76,247 SF

3700 Sunrise Road, Round Rock, TX 78665

Sunrise Commerce Center is a 37-acre park located less than one mile from I-35 in Round Rock, TX. This will be IDI's newest development on the I-35 corridor. The park offers many amenities for prospective tenants including varying clear heights, trailer parking, and excellent ingress and egress to service the Greater Round Rock and Austin Areas. Delivery is expected in early 2024.

## 76,247 available square feet

CLEAR HEIGHT: 32'

DIVISIBLE TO: 25,920 SF

OFFICE AREA: 2,000 SF

## Class A Distribution, Warehouse & Manufacturing Space

| DOCK DOORS:     | 24 (9' x 10')                                 |
|-----------------|-----------------------------------------------|
| DRIVE-IN DOORS: | 2 (14' x 16')                                 |
| LOADING:        | Rear-load                                     |
| COLUMN SPACING: | 54' x 50'                                     |
| DIMENSIONS:     | 486' x 160'                                   |
| TRUCK COURT:    | 130'                                          |
| AUTO PARKING:   | 121 spaces                                    |
| LIGHTING:       | LED high bay<br>lights with<br>motion sensors |
| FIRE SPRINKLER: | ESFR                                          |
| ·               | ·                                             |