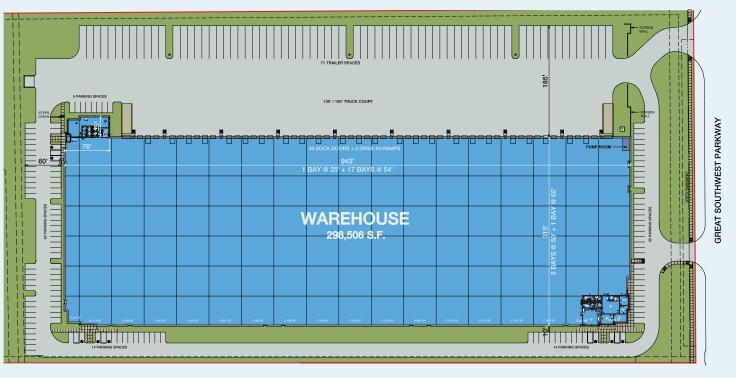

### 298,506 available square feet

DIVISIBLE TO: 149,253 SF

OFFICE AREA: 2,414 SF

CLEAR HEIGHT: 36'

## Class A Distribution, Warehouse & Manufacturing Space

| DOCKS:                 | 49 (9' x 10')                                 |
|------------------------|-----------------------------------------------|
| DRIVE-IN DOORS:        | 2 (14' x 16')                                 |
| TRUCK COURT:           | 130' / 185'                                   |
| AUTO PARKING:          | 133 spaces                                    |
| TRAILER PARKING:       | 71 stalls                                     |
| COLUMN SPACING:        | 54' x 50'                                     |
| FIRE SPRINKLER:        | ESFR                                          |
| LIGHTING:              | High bay<br>LED lights with<br>motion sensors |
| LEED® SILVER CERTIFIED |                                               |