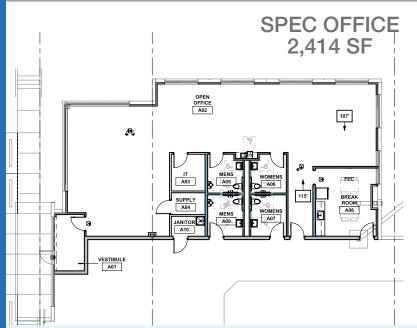

### 298,506 available square feet

DIVISIBLE TO: 149,253 SF

OFFICE AREA: 2,414 SF

CLEAR HEIGHT: 36'