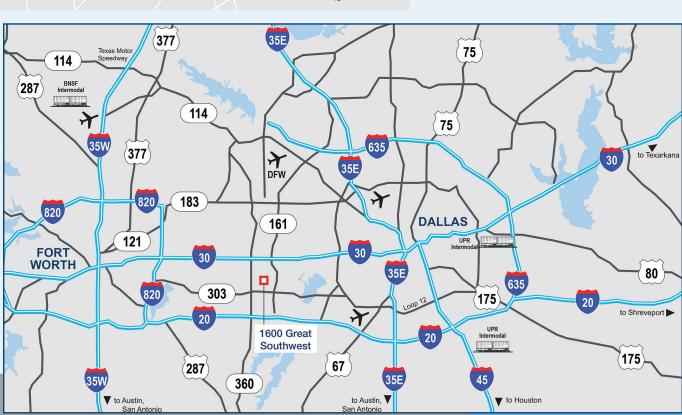

#### **DRIVING DISTANCES**

# METRO AREAS Arlington 4.8 miles Downtown Dallas 18 miles Fort Worth 22 miles Austin 200 miles Oklahoma City 210 miles MAJOR ROADS I-30 4.4 miles I-20 4.4 miles I-820 15 miles I-635 17 miles

DFW Airport ......13 miles
Dallas Love Field Airport ......21 miles