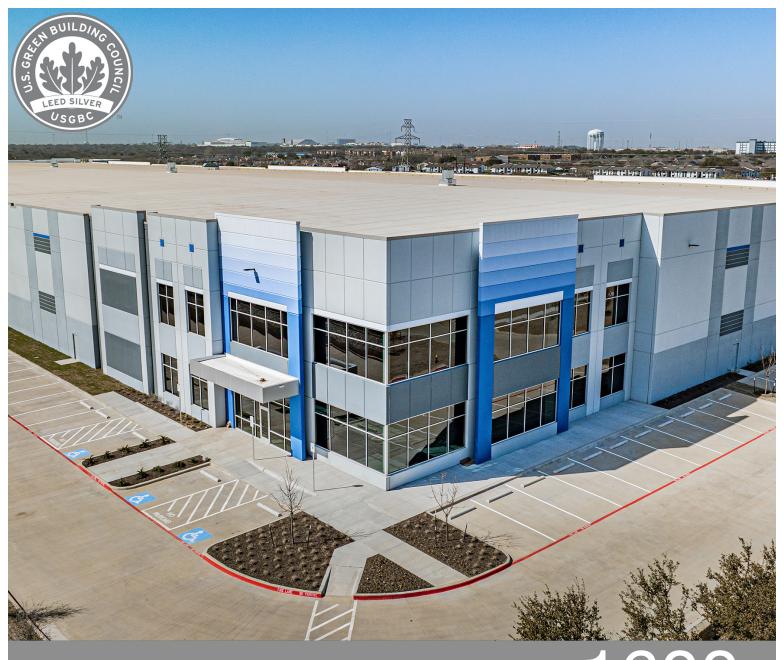

## GREAT SOUTHWEST

298,506 SF AVAILABLE

1600 S Great Southwest Parkway, Grand Prairie, TX 75051

1600 Great Southwest is a rare, high-quality in-fill site equidistant from both Dallas and Ft. Worth. The site couples great access to SH 360, I-20 & I-30 with IDI Logistics' flexible, state-of-theart building design, providing a great option for manufacturing, distribution or E-commerce uses.

## Class A Distribution, Warehouse & Manufacturing Space

| DOCKS:                 | 49 (9' x 10')                                 |
|------------------------|-----------------------------------------------|
| DRIVE-IN DOORS:        | 2 (14' x 16')                                 |
| TRUCK COURT:           | 130' / 185'                                   |
| AUTO PARKING:          | 133 spaces                                    |
| TRAILER PARKING:       | 71 stalls                                     |
| COLUMN SPACING:        | 54' x 50'                                     |
| FIRE SPRINKLER:        | ESFR                                          |
| LIGHTING:              | High bay<br>LED lights with<br>motion sensors |
| LEED® SILVER CERTIFIED |                                               |