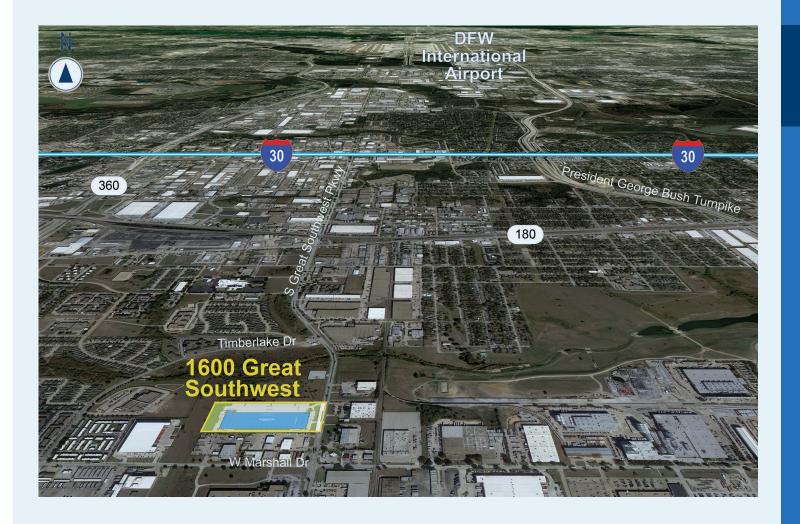

## GREAT SOUTHWEST

298,506 SF AVAILABLE

1600 S Great Southwest Parkway, Grand Prairie, TX 75051

1600 Great Southwest is a rare, high-quality in-fill site equidistant from both Dallas and Ft. Worth. The site couples great access to SH 360, I-20 & I-30 with IDI Logistics' flexible, state-of-theart building design, providing a great option for manufacturing, distribution or E-commerce uses.

#### **DRIVING DISTANCES**

# METRO AREAS Arlington 4.8 miles Downtown Dallas 18 miles Fort Worth 22 miles Austin 200 miles Oklahoma City 210 miles MAJOR ROADS I-30 4.4 miles I-20 4.4 miles I-820 15 miles I-635 17 miles

DFW Airport ......13 miles
Dallas Love Field Airport ......21 miles