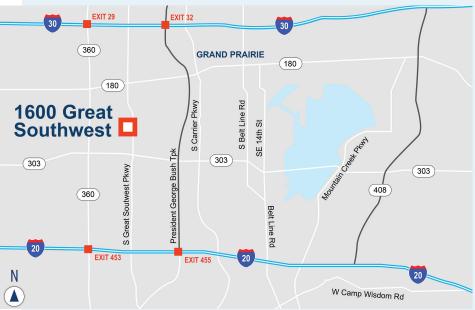

## GREAT SOUTHWEST

298,506 SF AVAILABLE

1600 S Great Southwest Parkway, Grand Prairie, TX 75051

1600 Great Southwest is a rare, high-quality in-fill site equidistant from both Dallas and Ft. Worth. The site couples great access to SH 360, I-20 & I-30 with IDI Logistics' flexible, state-of-theart building design, providing a great option for manufacturing, distribution or E-commerce uses.

#### **DRIVING DISTANCES**