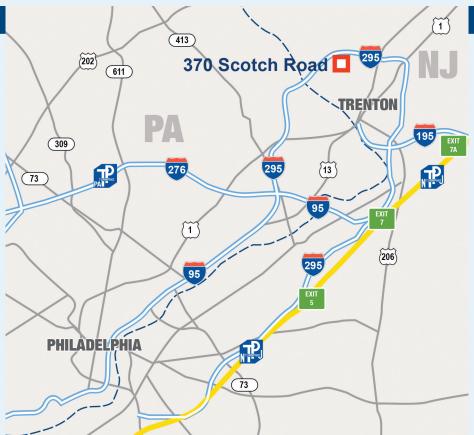

## LABOR SNAPSHOT WITHIN A 30-MILE RADIUS

370 Scotch Road is a state of the art logistics facility within an existing office park featuring ample amenities with a corporate campus environment. This property offers immediate access to I-295 and is approximately 22 miles from the NJ Turnpike. The property offers uninterrupted highway travel to the Port of Newark/Elizabeth.

## **DRIVING DISTANCES**

| Route 1                    | . 6.5 | Miles |
|----------------------------|-------|-------|
| PA Turnpike                | 13.0  | Miles |
| NJ Turnpike                | 17.5  | Miles |
| Philadelphia Int'l Airport | 43.8  | Miles |
| Newark Int'l Airport       | 49.3  | Miles |
| Port Elizabeth             | 54.3  | Miles |