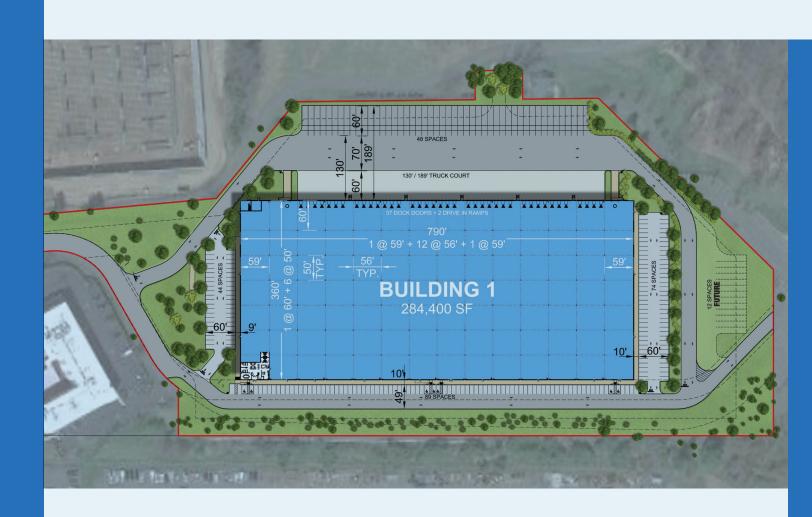

## Innovative, Modern Warehouse Delivering Q3 2024!

| CLEAR HEIGHT:    | 40' Clear                                                   |  |  |
|------------------|-------------------------------------------------------------|--|--|
| BUILDING DEPTH:  | 360'                                                        |  |  |
| TRUCK COURT:     | 130'/190'                                                   |  |  |
| DOCK DOORS:      | 37 Loading Docks (9' x 10')<br>2 Drive In Doors (14' x 16') |  |  |
| CAR PARKING:     | 207 Auto Spaces                                             |  |  |
| TRAILER PARKING: | 48 Trailer Stalls with potential for 13 future              |  |  |
| COLUMN SPACING:  | 50'D x 56'W                                                 |  |  |
| STAGING BAY:     | 60'D x 56'W                                                 |  |  |
| FIRE SPRINKLER:  | ESFR                                                        |  |  |
| POWER:           | 480/277 volt 3-phase; 4000 amp                              |  |  |
|                  |                                                             |  |  |