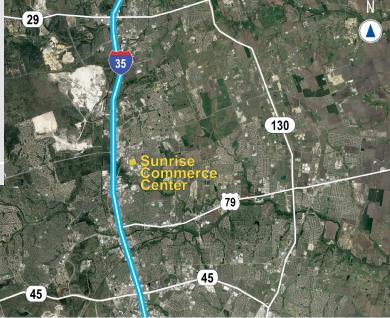

# **DRIVING DISTANCES**

#### METRO AREAS

| 23 miles  |
|-----------|
| 117 miles |
| 170 miles |
| 176 miles |
|           |

#### **MAJOR ROADS**

| I-35    | 0.6 miles |
|---------|-----------|
| Hwy 79  | 2.6 miles |
| Hwy 45  |           |
| Hwy 130 |           |

#### AIR

Austin Executive Airport......17 miles Austin Int'l Airport......28 miles

#### **POINTS OF INTEREST**

| Dell World Headquarters13  | miles |
|----------------------------|-------|
| The Domain14               | miles |
| Samsung Austin Campus15    | miles |
| Univ. of Texas at Austin21 | miles |