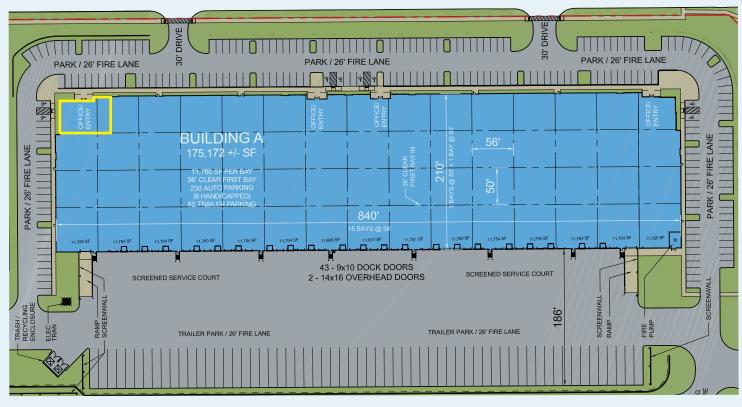

# SUNRISE COMMERCE CENTER Building A 175,172 SF

3700 Sunrise Road, Round Rock, TX 78665

# Class A Distribution, Warehouse & Manufacturing Space

| DOCK DOORS:     | 43 (9' x 10')                                 |  |
|-----------------|-----------------------------------------------|--|
| DRIVE-IN DOORS: | 2 (14' x 16')                                 |  |
| LOADING:        | Rear-load                                     |  |
| COLUMN SPACING: | 56' x 50'                                     |  |
| DIMENSIONS:     | 840' x 210'                                   |  |
| TRUCK COURT:    | 186'                                          |  |
| AUTO PARKING:   | 230 spaces                                    |  |
| TRAILER:        | 62 stalls                                     |  |
| LIGHTING:       | LED high bay<br>lights with<br>motion sensors |  |
| FIRE SPRINKLER: | ESFR                                          |  |
|                 |                                               |  |