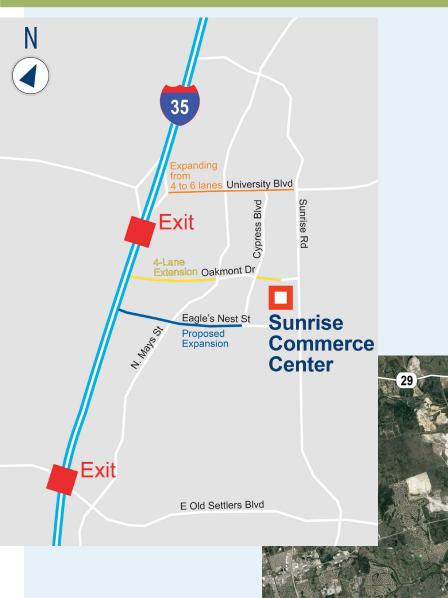

# **al IDI Logistics**

www.idilogistics.com

Sunrise Commerce Center is a 37-acre park located less than one mile from I-35 in Round Rock, TX. This will be IDI's newest development on the I-35 corridor. The park offers many amenities for prospective tenants including varying clear heights, trailer parking, and excellent ingress and egress to service the Greater Round Rock and Austin Areas. Delivery is expected in early 2024.