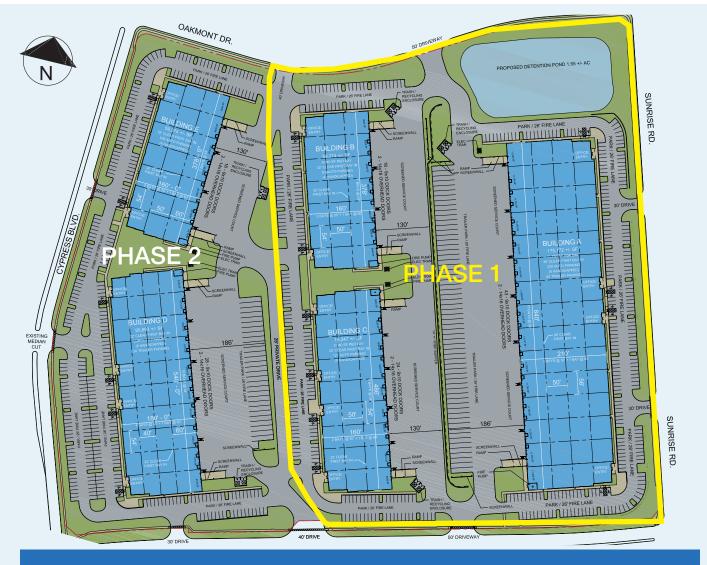

# **al IDI Logistics**

www.idilogistics.com

Sunrise Commerce Center is a 37-acre park located less than one mile from I-35 in Round Rock, TX. This will be IDI's newest development on the I-35 corridor. The park offers many amenities for prospective tenants including varying clear heights, trailer parking, and excellent ingress and egress to service the Greater Round Rock and Austin Areas. Delivery is expected in early 2024.