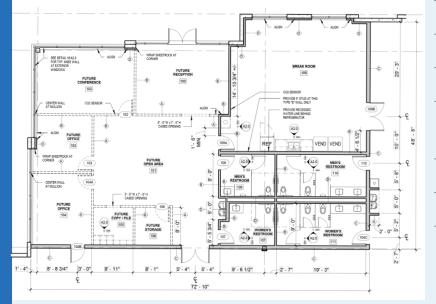

park located less than one mile from I-35 in Round Rock, TX. This will be IDI's newest development on the I-35 corridor. The park offers many amenities for prospective tenants including varying clear heights, trailer parking, and excellent ingress and egress to service the Greater Round Rock and Austin Areas. Delivery is expected in early 2024.

# ົລ

### **ABOUT IDI LOGISTICS**



IDI Logistics is a leading developer and manager of logistics real estate in the U.S. Our fully-integrated logistics platform has a long track record of speculative development, build-to-suits and value-add acquisitions.

We are dedicated to serving our customers with exceptional quality and service.

# up to available square feet

## CLEAR HEIGHT:

DIVISIBLE TO: 47,040 SF

**OFFICE AREA:** 

## 3,300 SF

36'



# Class A Distribution, Warehouse & Manufacturing Space

| DOCK DOORS:     | 43 (9' x 10')                                 |  |
|-----------------|-----------------------------------------------|--|
| DRIVE-IN DOORS: | 2 (14' x 16')                                 |  |
| LOADING:        | Rear-load                                     |  |
| COLUMN SPACING: | 56' x 50'                                     |  |
| DIMENSIONS:     | 840' x 210'                                   |  |
| TRUCK COURT:    | 186'                                          |  |
| AUTO PARKING:   | 230 spaces                                    |  |
| TRAILER:        | 62 stalls                                     |  |
| LIGHTING:       | LED high bay<br>lights with<br>motion sensors |  |
| FIRE SPRINKLER: | ESFR