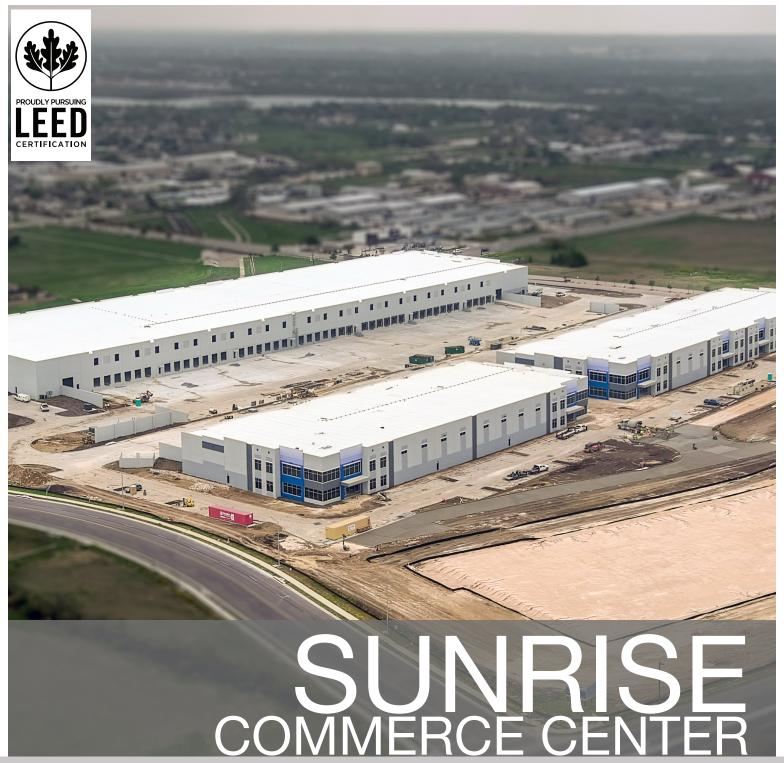

Building B | 59,274 SF

3700 Sunrise Road, Round Rock, TX 78665

Sunrise Commerce Center is a 37-acre park located less than one mile from I-35 in Round Rock, TX. This will be IDI's newest development on the I-35 corridor. The park offers many amenities for prospective tenants including varying clear heights, trailer parking, and excellent ingress and egress to service the Greater Round Rock and Austin Areas. Delivery is expected in early 2024.

**PURSUING LEED® CERTIFICATION** 