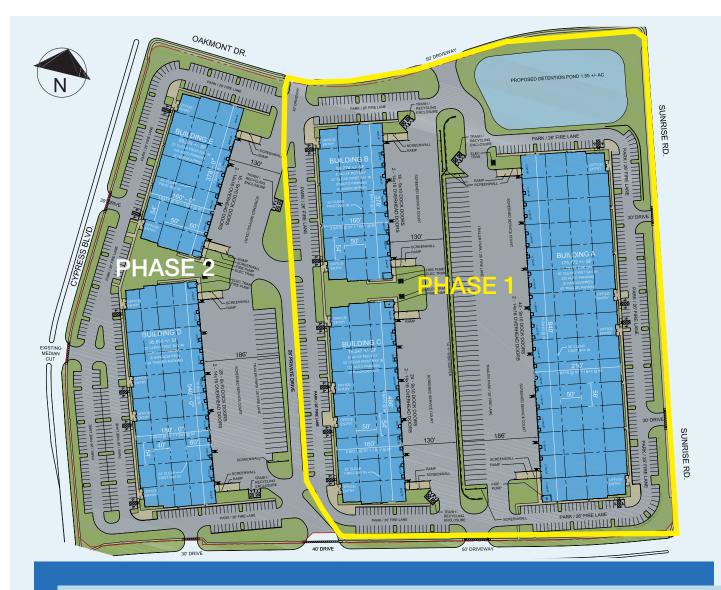

Building B | 59,274 SF

3700 Sunrise Road, Round Rock, TX 78665

Sunrise Commerce Center is a 37-acre park located less than one mile from I-35 in Round Rock, TX. This will be IDI's newest development on the I-35 corridor. The park offers many amenities for prospective tenants including varying clear heights, trailer parking, and excellent ingress and egress to service the Greater Round Rock and Austin Areas. Delivery is expected in early 2024.