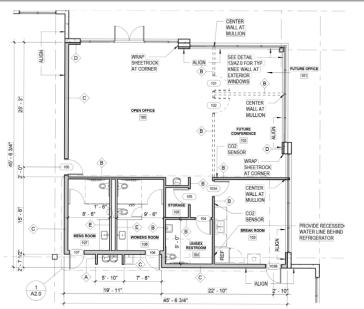

## up to available square feet

CLEAR HEIGHT: 32'

DIVISIBLE TO: 17,280 SF

OFFICE AREA: 2,000 SF