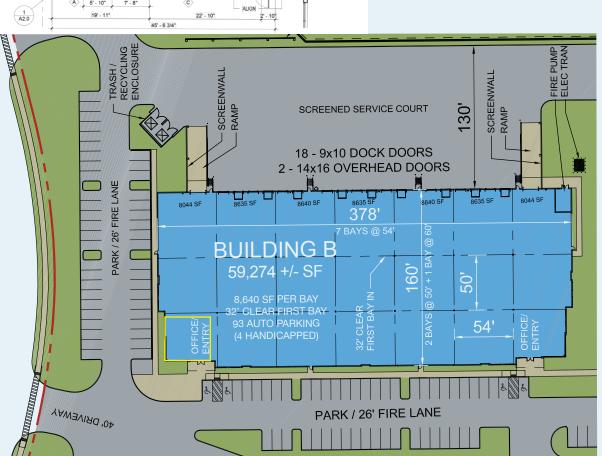

Building B | 59,274 SF

3700 Sunrise Road, Round Rock, TX 78665

Sunrise Commerce Center is a 37-acre park located less than one mile from I-35 in Round Rock, TX. This will be IDI's newest development on the I-35 corridor. The park offers many amenities for prospective tenants including varying clear heights, trailer parking, and excellent ingress and egress to service the Greater Round Rock and Austin Areas. Delivery is expected in early 2024.

## Class A Distribution, Warehouse & Manufacturing Space

| DOCK DOORS:     | 18 (9' x 10')                                 |
|-----------------|-----------------------------------------------|
| DRIVE-IN DOORS: | 2 (14' x 16')                                 |
| LOADING:        | Rear-load                                     |
| COLUMN SPACING: | 54' x 50'                                     |
| DIMENSIONS:     | 378' x 160'                                   |
| TRUCK COURT:    | 130'                                          |
| AUTO PARKING:   | 93 spaces                                     |
| LIGHTING:       | LED high bay<br>lights with<br>motion sensors |
| FIRE SPRINKLER: | ESFR                                          |
|                 |                                               |