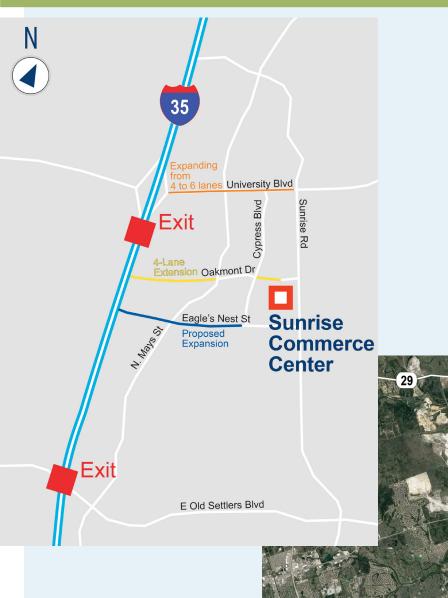

# **al IDI Logistics**

www.idilogistics.com

EED

Sunrise Commerce Center is a 37-acre park located less than one mile from I-35 in Round Rock, TX. This will be IDI's newest development on the I-35 corridor. The park offers many amenities for prospective tenants including varying clear heights, trailer parking, and excellent ingress and egress to service the Greater Round Rock and Austin Areas. Delivery is expected in early 2024.

#### **MAJOR ROADS**

| I-35    | 0.6 miles |
|---------|-----------|
| Hwy 79  | 2.6 miles |
| Hwy 45  |           |
| Hwy 130 |           |