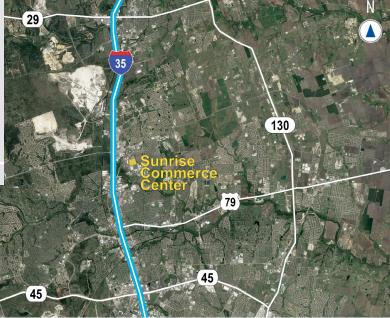

# **al IDI Logistics**

www.idilogistics.com

EED

Sunrise Commerce Center is a 37-acre park located less than one mile from I-35 in Round Rock, TX. This will be IDI's newest development on the I-35 corridor. The park offers many amenities for prospective tenants including varying clear heights, trailer parking, and excellent ingress and egress to service the Greater Round Rock and Austin Areas. Delivery is expected in early 2024.

### METRO AREAS

| 23 miles  |
|-----------|
| 117 miles |
| 170 miles |
| 176 miles |
|           |

#### **MAJOR ROADS**

| I-35    | 0.6 miles |
|---------|-----------|
| Hwy 79  | 2.6 miles |
| Hwy 45  |           |
| Hwy 130 |           |

### AIR

Austin Executive Airport......17 miles Austin Int'l Airport......28 miles

#### **POINTS OF INTEREST**

| Dell World Headquarters13  | miles |
|----------------------------|-------|
| The Domain14               | miles |
| Samsung Austin Campus15    | miles |
| Univ. of Texas at Austin21 | miles |