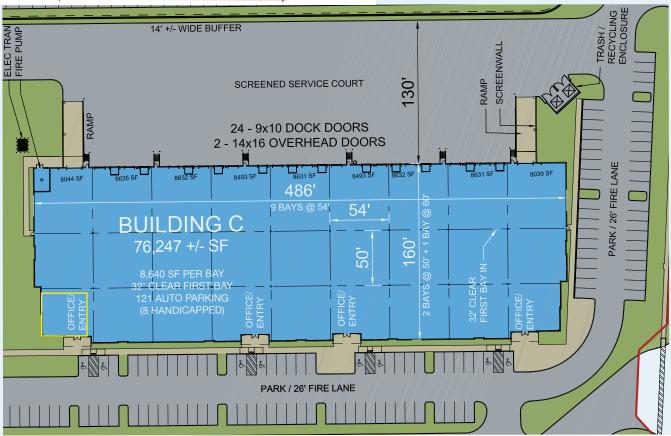

# SUSPENSE COMMERCE CENTER Building C 76,247 SF

3700 Sunrise Road, Round Rock, TX 78665

# <sup>up to</sup> **76,247**

CLEAR HEIGHT:

**DIVISIBLE TO:** 

25,920 SF

32'

available

square feet

## Class A Distribution, Warehouse & Manufacturing Space

| DOCK DOORS:     | 24 (9' x 10')                                 |  |
|-----------------|-----------------------------------------------|--|
| DRIVE-IN DOORS: | 2 (14' x 16')                                 |  |
| LOADING:        | Rear-load                                     |  |
| COLUMN SPACING: | 54' x 50'                                     |  |
| DIMENSIONS:     | 486' x 160'                                   |  |
| TRUCK COURT:    | 130'                                          |  |
| AUTO PARKING:   | 121 spaces                                    |  |
| LIGHTING:       | LED high bay<br>lights with<br>motion sensors |  |
| FIRE SPRINKLER: | ESFR                                          |  |
|                 |                                               |  |