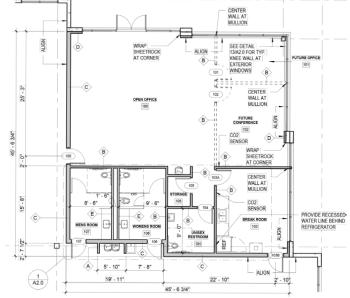

than one mile from I-35 in Round Rock, TX. This will be IDI's newest development on the I-35 corridor. The park offers many amenities for prospective tenants including varying clear heights, trailer parking, and excellent ingress and egress to service the Greater Round Rock and Austin Areas. Delivery is expected in early 2024.

# ົລ

#### **ABOUT IDI LOGISTICS**



IDI Logistics is a leading developer and manager of logistics real estate in the U.S. Our fully-integrated logistics platform has a long track record of speculative development, build-to-suits and value-add acquisitions.

We are dedicated to serving our customers with exceptional quality and service.

# <sup>up to</sup> **76,247**

CLEAR HEIGHT:

**DIVISIBLE TO:** 

25,920 SF

32'

available

square feet

## **OFFICE AREA:**





## Class A Distribution, Warehouse & Manufacturing Space

| DOCK DOORS:     | 24 (9' x 10')                                 |  |
|-----------------|-----------------------------------------------|--|
| DRIVE-IN DOORS: | 2 (14' x 16')                                 |  |
| LOADING:        | Rear-load                                     |  |
| COLUMN SPACING: | 54' x 50'                                     |  |
| DIMENSIONS:     | 486' x 160'                                   |  |
| TRUCK COURT:    | 130'                                          |  |
| AUTO PARKING:   | 121 spaces                                    |  |
| LIGHTING:       | LED high bay<br>lights with<br>motion sensors |  |
| FIRE SPRINKLER: | ESFR                                          |  |
|                 |