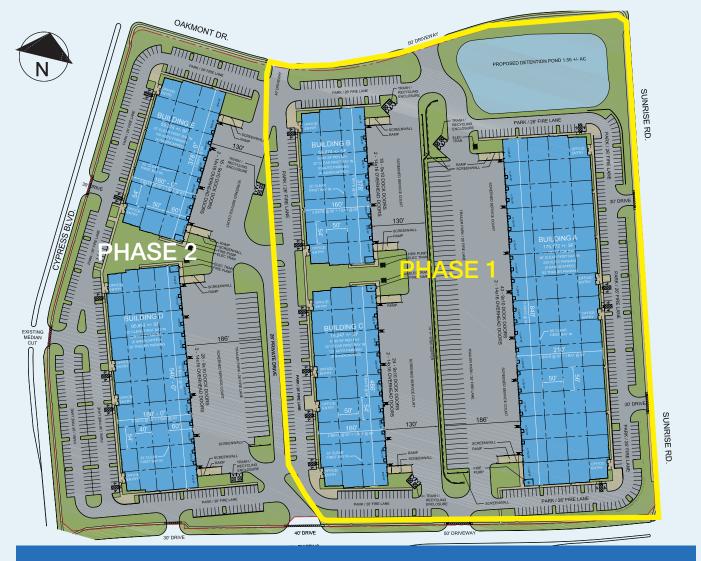

# **al IDI Logistics**

www.idilogistics.com

EED

Sunrise Commerce Center is a 37-acre park located less than one mile from I-35 in Round Rock, TX. This will be IDI's newest development on the I-35 corridor. The park offers many amenities for prospective tenants including varying clear heights, trailer parking, and excellent ingress and egress to service the Greater Round Rock and Austin Areas. Delivery is expected in early 2024.

# SUSPENSE COMMERCE CENTER Building C 76,247 SF

3700 Sunrise Road, Round Rock, TX 78665